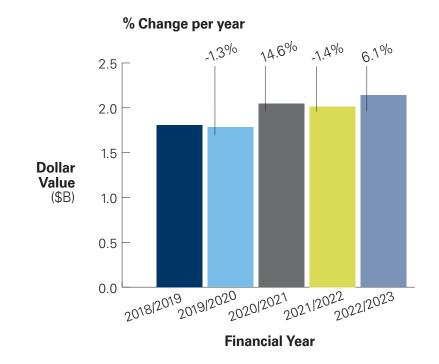

### **Year on Year Total Local Spend**

### **Total Local Spend**

Total spending inside the LGA\*

\*FY July 2022–June 2023 compared to FY July 2021–June 2022.