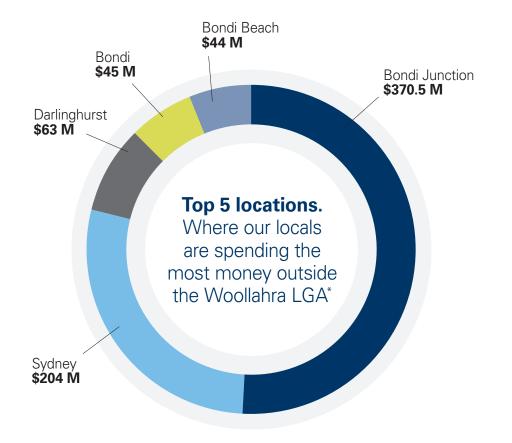

## Top spends by Suburb

FY July 2022-June 2023

### Resident escape spend

FY July 2022-June 2023