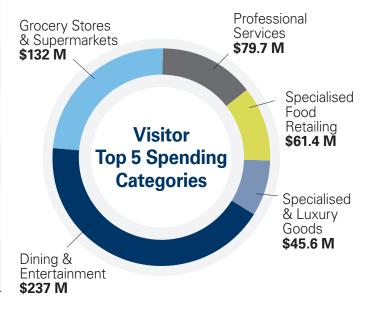

<br>\$14.3 M                        |

#### **Top 10 Visitor Suburbs to Woollahra**

Who visits our LGA to spend?

| To | tal Visitor Spend:                  | \$327.9 M |
|----|-------------------------------------|-----------|
| 10 | . Mosman                            | \$21.5 M  |
| 9. | Bondi                               | \$23.1 M  |
| 8. | Paddington<br>(City of Sydney area) | \$24.0 M  |
| 7. | Vaucluse (Waverley area)            | \$30.5 M  |
| 6. | Bondi Beach                         | \$32.6 M  |
| 5. | Randwick                            | \$34.6 M  |
| 4. | Darlinghurst                        | \$36.1 M  |
| 3. | Rose Bay (Waverley area)            | \$36.6 M  |
| 2. | North Bondi                         | \$43.8 M  |
| 1. | Dover Heights                       | \$44.9 M  |



### Resident escape spend

FY July 2022-June 2023





### Business occupancy audit snapshot

#### As at 1 September 2023

Commercial centres have formed the heart of communities for many years. They represent a concentration of business trade, jobs and social activity within an area. Council is committed to ensuring these centres remain sustainable and continue serving the current and future daily needs of the surrounding community.

Each year, Council staff conduct an on-the-ground-audit to measure the occupancy of ground floor commercial activity across commercial centres in the Council area. Commercial centres consist of land zoned E1 Local Centre and MU1 Mixed Use under the *Woollahra Local Environmental Plan 2014*.

This information will be utilised to inform important decision mak