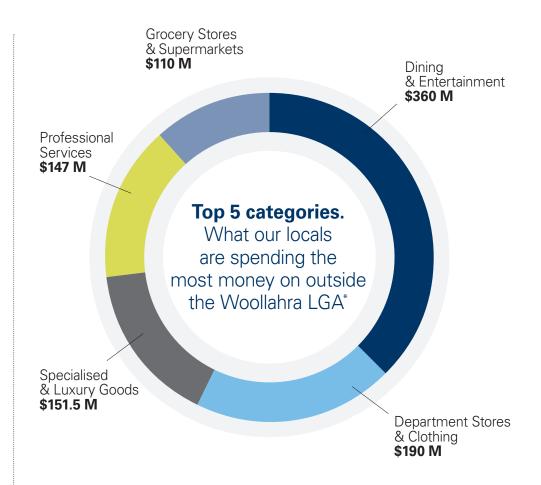

sitor Suburbs to Woollahra**

Who visits our LGA to spend?

| To | tal Visitor Spend:                  | \$327.9 M |
|----|-------------------------------------|-----------|
| 10 | . Mosman                            | \$21.5 M  |
| 9. | Bondi                               | \$23.1 M  |
| 8. | Paddington<br>(City of Sydney area) | \$24.0 M  |
| 7. | Vaucluse (Waverley area)            | \$30.5 M  |
| 6. | Bondi Beach                         | \$32.6 M  |
| 5. | Randwick                            | \$34.6 M  |
| 4. | Darlinghurst                        | \$36.1 M  |
| 3. | Rose Bay (Waverley area)            | \$36.6 M  |
| 2. | North Bondi                         | \$43.8 M  |
| 1. | Dover Heights                       | \$44.9 M  |



### Resident escape spend

FY July 2022-June 2023





### Business occupancy audit snapshot

#### As at 1 September 2023

Commercial centres have formed the heart of communities for many years. They represent a concentration of business trade, jobs and social activity within an area. Council is committed to ensuring these centres remain sustainable and continue serving the current and future daily needs of the surrounding community.

Each year, Council staff conduct an on-the-ground-audit to measure the occupancy of ground floor commercial activity across commercial centres in the Council area. Commercial centres consist of land zoned E1 Local Centre and MU1 Mixed Use under the *Woollahra Local Environmental Plan 2014*.

This information will be utilised to inform important decision making and for the development of new projects and initiat