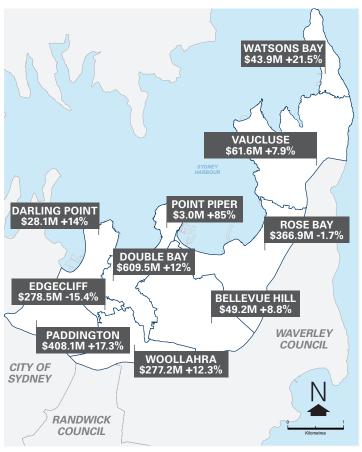

## Top spends by Suburb

FY July 2022-June 2023

### **Top 5 Expenditure Categories by suburb**

Residents and external visitors

| Suburb        | 1                                             | 2                                             | 3                                          | 4                                            | 5                                           |
|---------------|-----------------------------------------------|-----------------------------------------------|--------------------------------------------|----------------------------------------------|---------------------------------------------|
| Bellevue Hill | Dining &<br>Entertainment<br>\$12.6 M         | Specialised<br>Food Retailing<br>\$11.5 M     | Department<br>Stores & Clothing<br>\$7.5 M | Personal Services<br>\$6.9 M                 | Professional<br>Services<br>\$4.4 M         |
| Darling Point | Dining &<br>Entertainment<br>\$19.0 M         | Specialised<br>Food Retailing<br>\$2.5 M      | Transport<br>\$2.2 M                       | Professional<br>Services<br>\$1.2 M          | Personal<br>Services<br>\$1.1 M             |
| Double Bay    | Dining &<br>Entertainment<br>\$161.2 M        | Grocery Stores<br>& Supermarkets<br>\$109.7 M | Professional<br>Services<br>\$92.6 M       | Personal Services<br>\$63.9 M                | Specialised<br>Food Retailing<br>\$63.5 M   |
| Edgecliff     | Grocery Stores &<br>Supermarkets<br>\$86.0 M  | Travel<br>\$41.3 M                            | Professional<br>Services<br>\$37.8 M       | Transport<br>\$27.8 M                        | Specialised &<br>Luxury Goods<br>\$27.5 M   |
| Paddington    | Dining &<br>Entertainment<br>\$142.1 M        | Department<br>Stores & Clothing<br>\$94.1 M   | Professional<br>Services<br>\$38.4 M       | Personal Services<br>\$35.9 M                | Specialised &<br>Luxury Goods<br>\$31.2 M   |
| Point Piper   | Other<br>\$2.3 M                              | Dining &<br>Entertainment<br>\$574.1 K        | Professional<br>Services<br>\$40.0 K       | Light Industry<br>\$34.5 K                   | Department<br>Stores & Clothing<br>\$20.7 K |
| Rose Bay      | Grocery Stores &<br>Supermarkets<br>\$120.7 M | Dining &<br>Entertainment<br>\$95.1 M         | Professional<br>Services<br>\$38.4 M       | Specialised &<br>Luxury Goods<br>\$26.4 M    | Specialised<br>Food Retailing<br>\$24.1 M   |
| Vaucluse      | Dining &<br>Entertainment<br>\$22.6 M         | Specialised Food<br>Retailing<br>\$14.9 M     | Professional<br>Services<br>\$7.4 M        | Specialised &<br>Luxury Goods<br>\$5.7 M     | Personal<br>Services<br>\$4.8 M             |
| Watsons Bay   | Dining &<br>Entertainment<br>\$37.9 M         | Specialised Food<br>Retailing<br>\$3.3 M      | Professional<br>Services<br>\$1.6 M        | Department<br>Stores & Clothing<br>\$478.9 K | Specialised &<br>Luxury Goods<br>\$461.3 K  |
| Woollahra     | Dining &<br>Entertainment<br>\$104 M          | Professional<br>Services<br>\$35.5 M          | Transport<br>\$26 M                        | Department<br>Stores & Clothing<br>\$23.6 M  | Specialised &<br>Luxury Goods<br>\$23.0 M   |

### **Top 5 Expenditure Categories by suburb**

Visitors

| Suburb        | 1                                      | 2                                            | 3                                            | 4                                          | 5                                            |
|---------------|----------------------------------------|----------------------------------------------|----------------------------------------------|--------------------------------------------|----------------------------------------------|
| Bellevue Hill | Dining &<br>Entertainment<br>\$7.1 M   | Department<br>Stores & Clothing<br>\$6.3 M   | Specialised Food<br>Retailing<br>\$3.9 M     | Personal Services<br>\$3.2 M               | Professional<br>Services<br>\$2.7 M          |
| Darling Point | Dining &<br>Entertainment<br>\$12.4 M  | Specialised Food<br>Retailing<br>\$2.0 M     | Transport<br>\$1.5 M                         | Professional<br>Services<br>\$1.2 M        | Light Industry<br>\$491.4 K                  |
| Double Bay    | Dining &<br>Entertainment<br>\$109.7 M | Professional<br>Services<br>\$59.6 M         | Grocery Stores &<br>Supermarkets<br>\$48.4 M | Personal Services<br>\$34.3 M              | Department<br>Stores & Clothing<br>\$33.1 M  |
| Edgecliff     | Travel<br>\$40.8 M                     | Grocery Stores &<br>Supermarkets<br>\$38.2 M | Professional<br>Services<br>\$25.1M          | Transport<br>\$16.7 M                      | Specialised &<br>Luxury Goods<br>\$12.9 M    |
| Paddington    | Dining &<br>Entertainment<br>\$102.7 M | Department<br>Stores & Clothing<br>\$78.0 M  | Professional<br>Services<br>\$28.4 M         | Personal Services<br>\$23.1 M              | Specialised &<br>Luxury Goods<br>\$21.3 M    |
| Point Piper   | Other<br>\$811.9 K                     | Dining &<br>Entertainment<br>\$274.4 K       | Professional<br>Services<br>\$27.1 K         | Light Industry<br>\$24.6 K                 | Department<br>Stores & Clothing<br>\$20.7 K  |
| Rose Bay      | Dining &<br>Entertainment<br>\$58.3 M  | Grocery Stores &<br>Supermarkets<br>\$52.1 M | Professional<br>Services<br>\$19.0 M         | Specialised &<br>Luxury Goods<br>\$12.3 M  | Specialised Food<br>Retailing<br>\$11.2 M    |
| Vaucluse      | Dining &<br>Entertainment<br>\$12.0 M  | Specialised Food<br>Retailing<br>\$5.5 M     | Professional<br>Services<br>\$3.2 M          | Specialised &<br>Luxury Goods<br>\$3.0 M   | Personal Services<br>\$2.0 M                 |
| Watsons Bay   | Dining &<br>Entertainment<br>\$32.2 M  | Specialised Food<br>Retailing<br>\$1.9 M     | Professional<br>Services<br>\$1.6 M          | Specialised &<br>Luxury Goods<br>\$254.0 K | Department<br>Stores & Clothing<br>\$178.4 K |
| Woollahra     | Dining &<br>Entertainment<br>\$62.3 M  | Professional<br>Services<br>\$26.0 M         | Department<br>Stores & Clothing<br>\$15.6 M  | Specialised &<br>Luxury Goods<br>\$14.4 M  | Transport<br>\$14.3 M                        |