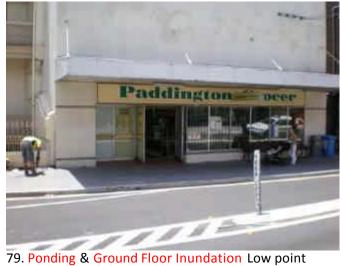

inundation will occur at the northern end of Prospect St.



70. Garage Below Road The hospital car park could potentially be inundated by waters from Brown St.



71. Ponding Footpath lower than road



72. Ponding Intersection Boundary St\Nield Ave

### SITE PHOTOGRAPHS SHEET G



73. Floor Below Road Example of property at risk of being inundated.



74. Garage Below Road



75. Ponding Low point in Cooper St. Water may flow into the reserve and down to Stephen St.



76. Flow Diversion Possible flow path from Cooper St to Stephen St



77. Floor below Road Example of property on Glenmore Rd at risk of being inundated.



78. Ponding & Ground Floor Inundation Example of property at risk of being inundated due to ponding at a low point in Olive St. However, only seepage reported though



79. Ponding & Ground Floor Inundation Low point in Glenmore Rd.



80. Ground Floor Inundation Example of property on Duxford St at risk of being inundated.



81. Ponding Gates blocking flow path down Bennetts Grove Ave



82. Ground Floor Inundation Properties at risk of being inundated on Underwoood St.



83. No Flow Path Ponding in Ashton Lane



84. Ponding Hopetoun Ln low point.



85. Ponding Hargrave Ln low point.



86. Floor Below Road Example of property on Cascade St at risk of being inundated.



87. Ground Floor Inundation Properties on Glenmore Rd (close to culvert) at risk of being



88. Ponding South St low point



89. Garage Below Road Aldi car park/loading area at risk of being flooded



90. Ground Floor Inundation Property on Great Thorne St at risk of being inund