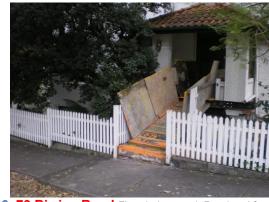

w road



186. 223 O'Sullivan Road Garage below road, Flow diversion



190. 27 Blaxland Road Floor below road, Garage below road



195. 88 Birriga Road Floor below road, Garage below road, Road and footpath graded towards residence, Main flow channel bordering residence



176. 15 Bundarra Road Floor below road, Garage below road, Ponding on street, Flooding due to overland flow from road



187. 229 O'Sullivan Road Garage below road



191. 25 Blaxland Road Floor below road



197. 94A Birriga Road Floor below road, Main flow channel bordering residence



200. 255 O'Sullivan Road Garage below road



201. 247 O'Sullivan Road Floor below road, Garage below road



203. 239 O'Sullivan Road Garage below road



204. 4 Bundarra Road Flooding due to overland flow path from adjacent street



**206. 73 Birriga Road** Floor below road, Road and footpath graded towards residence



**207. 23 Birriga Road** Garage below road, Road and footpath graded towards residence, Main flow channel bordering residence



**208. 21 Birriga Road** Garage below road, Road and footpath graded towards residence, Main flow channel bordering residence



**209. 19 Birriga Road** Garage below road, Road and footpath graded towards residence, Main flow channel bordering residence



210. 17 Birriga Road Garage below road, Flooding due to overland flow from road, Road and footpath graded towards residence



**211. 2 Banksia Road** Garage below road, Road and footpath graded towards residence



212. 4 Banksia Road Floor below road, Road and footpath graded towards residence



213. 194 Old South Hea