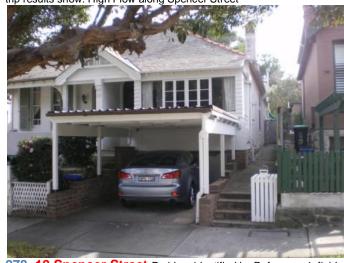

**268. 42 Spencer Street** Problem identified by Reference 4, field trip results show: High Flow along Spencer Street

**248. 8 Bayview Hill Road** Problem identified by Reference 2, field trip results show: Floor below road, Road and footpath graded towards residence, Main flow channel bordering residence