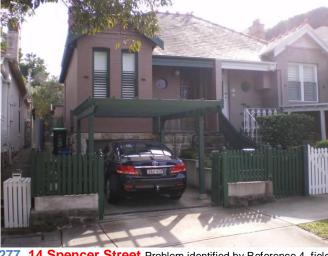

**268. 42 Spencer Street** Problem identified by Reference 4, field trip results show: High Flow along Spencer Street

**248. 8 Bayview Hill Road** Problem identified by Reference 2, field trip results show: Floor below road, Road and footpath graded towards residence, Main flow channel bordering residence