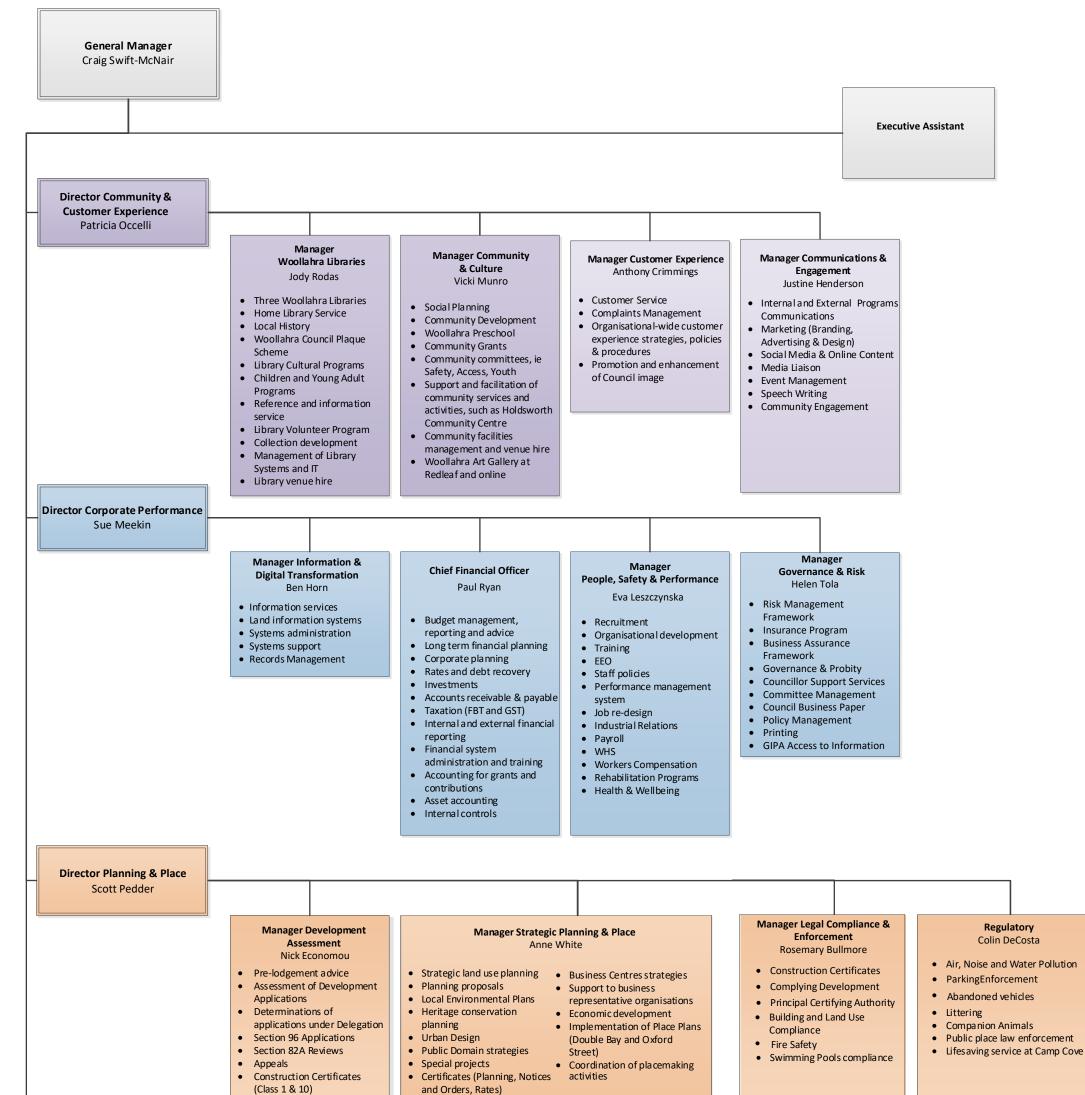

## Woollahra Municipal Council Organisation Chart

| Director Infrastructure &<br>Sustainability<br>Tom O'Hanlon<br>Team Leader Environment &<br>Sustainability<br>Micaela Hopkins<br>Sustaina bility Projects<br>Environmental Works /<br>Education / Grants<br>S-Council Environment Program<br>Biodiversity Conservation<br>Waterways Management<br>Climate Change Adaptation<br>Projects | <ul> <li>Stores Management</li> <li>Civil Depots Management</li> </ul>                                                                                                                                                              | Manager Capital Projects<br>Richard Ladlow<br>Capital Projects Management<br>– Open Space<br>Capital Projects Management<br>– Civil<br>Capital Projects Management<br>– Traffic<br>Capital Projects –<br>Environmental | Manager Open Space and Trees<br>Paul Fraser<br>Open Space Management<br>Open Space Maintenance<br>Tree Management<br>Tree Maintenance<br>Recreation Planning<br>Environmental Sustaina bility<br>Natural Areas Management<br>Open Space Asset<br>Management                                                                                           | Manager Property<br>Zubin Marolia<br>Building Management<br>Building Maintenance<br>Land and Property<br>Management<br>Building Trades<br>Property Assets Management<br>Property Capital Projects<br>Street Furniture Maintenance<br>and Installation | Manager Engineering Services<br>Emilio Andari<br>• Traffic and Transport<br>• DA Referrals<br>• Stormwater Management<br>• Street Lighting<br>• Asset Management Systems<br>• Civil Assets Management<br>• Road and Driveway Approvals<br>• Road Opening Permits<br>• Parking Management |
|-----------------------------------------------------------------------------------------------------------------------------------------------------------------------------------------------------------------------------------------------------------------------------------------------------------------------------------------|-------------------------------------------------------------------------------------------------------------------------------------------------------------------------------------------------------------------------------------|------------------------------------------------------------------------------------------------------------------------------------------------------------------------------------------------------------------------|-------------------------------------------------------------------------------------------------------------------------------------------------------------------------------------------------------------------------------------------------------------------------------------------------------------------------------------------------------|-------------------------------------------------------------------------------------------------------------------------------------------------------------------------------------------------------------------------------------------------------|------------------------------------------------------------------------------------------------------------------------------------------------------------------------------------------------------------------------------------------------------------------------------------------|
|                                                                                                                                                                                                                                                                                                                                         | <ul> <li>Civil Depots Management</li> <li>Emergency Services</li> <li>Civil Maintenance</li> <li>Road and Footpath<br/>Restorations</li> <li>Minor Capital Works (civil)</li> <li>Harbourside Structures<br/>Maintenance</li> </ul> |                                                                                                                                                                                                                        | <ul> <li>Open Space Asset<br/>Management</li> <li>Community Land<br/>Management</li> <li>Open Space Improvement<br/>Programs</li> <li>DA Referrals</li> <li>Parks Depot Management</li> <li>Minor Capital Works (Parks)</li> <li>Street Furniture Maintenance<br/>and Installation</li> <li>Car Parking Stations</li> <li>Graffiti Removal</li> </ul> | <ul> <li>Road Opening Permits</li> <li>Parking Management</li> <li>Street Furniture Management</li> <li>Harbourside Structures<br/>Management</li> </ul>                                                                                              |                                                                                                                                                                                                                                                                                          |