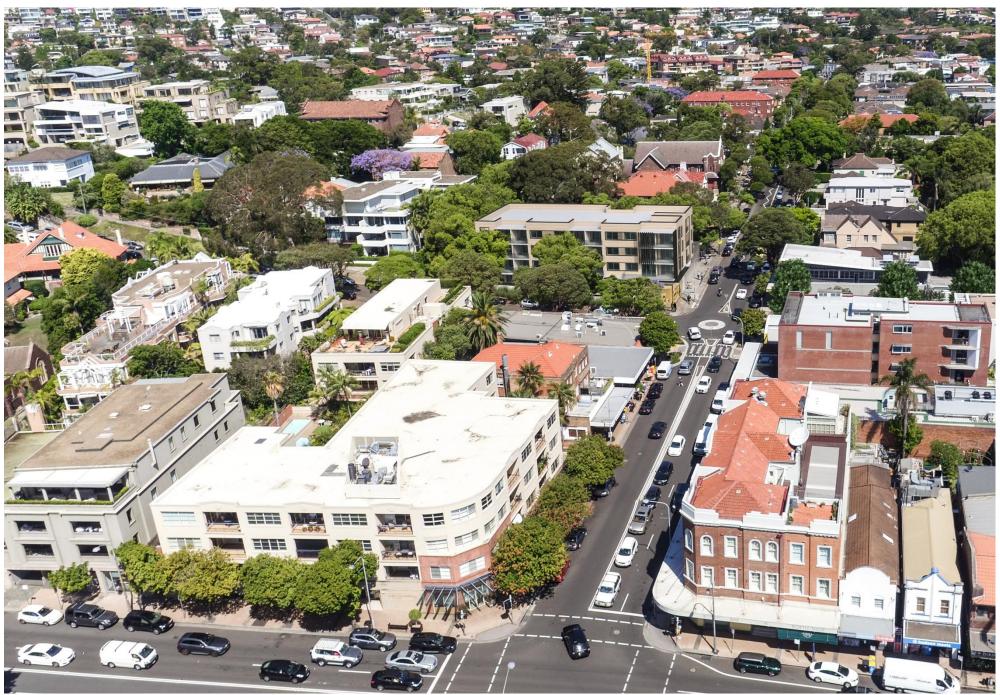

Image 6: Aerial photomontage of the concept for the Wilberforce Avenue Car Park and Ian Street Car Park sites (looking north-east)

Image 7: Aerial photomontage of the concept for Ian Street Car Park site (looking south-east along Dover Road)