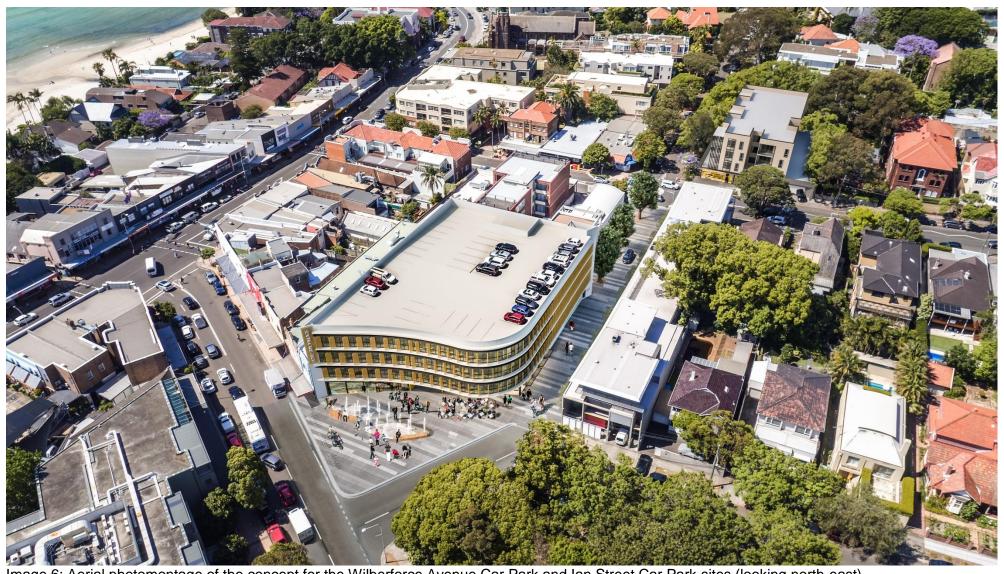

Image 6: Aerial photomontage of the concept for the Wilberforce Avenue Car Park and Ian Street Car Park sites (looking north-east)

Image 7: Aerial photomontage of the concept for Ian Street Car Park site (looking south-east along Dover Road)