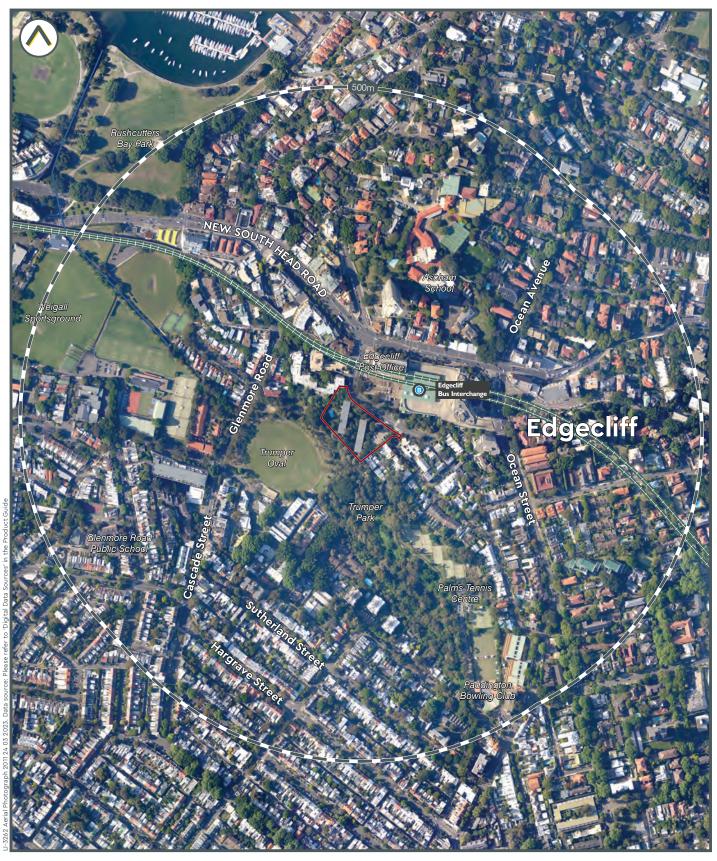

The site covers an area of approximately 7200 m<sup>2</sup>, as shown in Figures 1-2 of Appendix A. This PSI is required to support a rezoning as part of a future Development Application (DA) for a proposed development of the site into a mixed-use complex.

#### 1 Introduction

Geosyntec Consultants Pty Ltd (Geosyntec) was engaged by Landmark Group on behalf of Mount St 4 Pty Ltd (the client), to complete a Preliminary Site Investigation (PSI) for a property earmarked for a proposed high-density residential and commercial development. The site is located at 8-10 New McLean Street, Edgecliff NSW (the site) and covers an area of approximately 7228m<sup>2</sup>, as shown in Figures 1-2 of Appendix A.

# Approximate site area Approximate site area Figure 2: Site Layout Site: 8-10 New McLean St, Edgecliff, NSW Client: Landmark Group purposes. Image courtesy of Nearmap Job Number: AU123019 Date: 5 May 2023