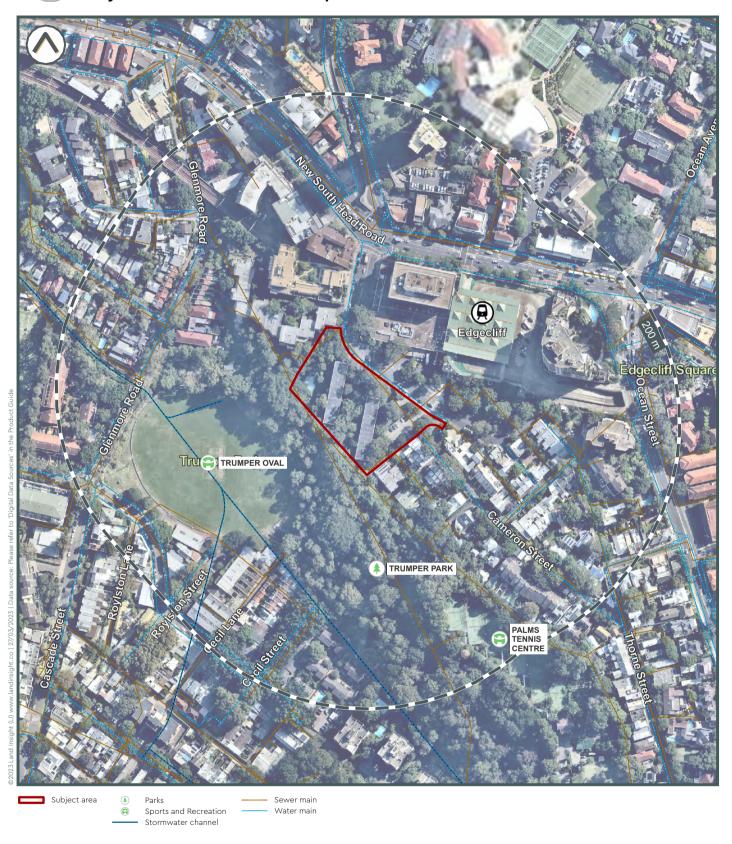

#### Map 1.1 (200m Buffer)

| Sensitive receptor  | Туре                  | Distance<br>(m) | Direction  |
|---------------------|-----------------------|-----------------|------------|
| Trumper Park        | Parks                 | 81.8            | South      |
| Trumper Oval        | Sports and Recreation | 95.4            | South-west |
| Palms Tennis Centre | Sports and Recreation | 181.2           | South-east |