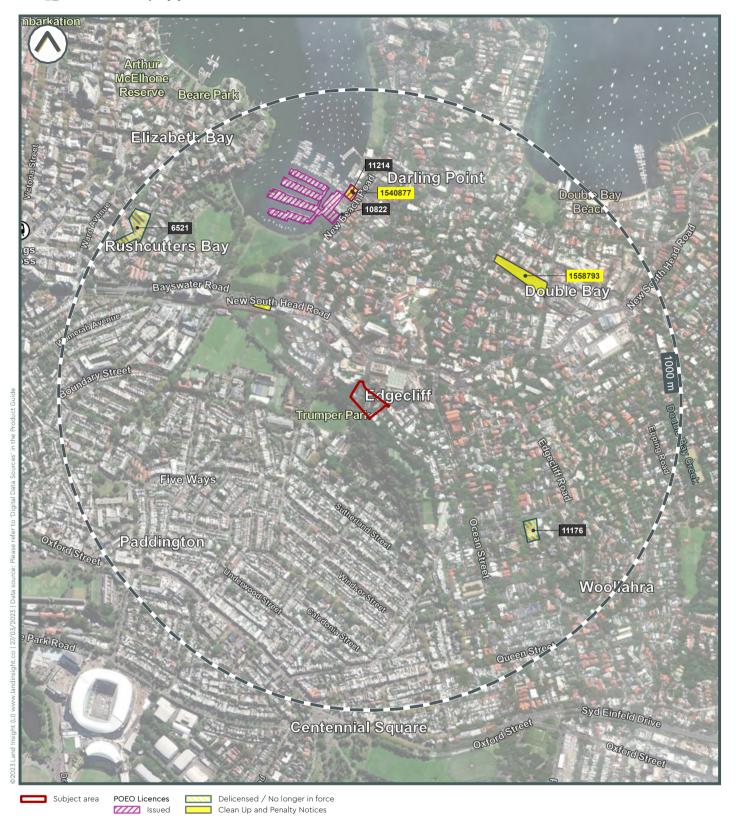

# **5** Site History

A summary of the information on site history is provided in Table 5.1 below:

Table 5.1: Summary of Site History

| Title                                                             | Details                                                                                                                                                                                                                                                                                                                                                                                                                                                                                                                                                         |
|-------------------------------------------------------------------|-----------------------------------------------------------------------------------------------------------------------------------------------------------------------------------------------------------------------------------------------------------------------------------------------------------------------------------------------------------------------------------------------------------------------------------------------------------------------------------------------------------------------------------------------------------------|
| EPA Records:                                                      | The site is not listed on the NSW EPA's register of contaminated sites and has not been notified as contaminated to the NSW EPA.                                                                                                                                                                                                                                                                                                                                                                                                                                |
|                                                                   | 3 properties in the surrounding areas (1000 m buffer) are listed on the Contaminated Land Register. A BP-branded service station (357 m northwest) and a landfill (600m west) were notified to the EPA but do not require regulation under the CLM act. Marinas located 617m north in Rushcutters Bay are currently being managed under the POEO Act.                                                                                                                                                                                                           |
| POEO Act                                                          | The site is not subject to an Environment Protection Licence (EPL) under the POEO Act (1997).                                                                                                                                                                                                                                                                                                                                                                                                                                                                   |
|                                                                   | The d'Albora Marinas located 617.6m north is currently regulated under POEO Act. This site is currently used for boat mooring and storage.                                                                                                                                                                                                                                                                                                                                                                                                                      |
| PFAS Sites                                                        | Not identified.                                                                                                                                                                                                                                                                                                                                                                                                                                                                                                                                                 |
| Summary of Aerial<br>Photographs (on-site and<br>adjacent sites): | 1930: The site contains several residential properties with vegetation present in backyards. New McLean Street is present along the north-eastern boundary and Trumper Park/Oval along the south-western boundary. The park contains a few scattered trees but appears to have been cleared of vegetation. Residential properties are located south-east, north-west and east on the other side of New Mclean Street. The surrounding areas are predominantly made up of residential properties but also contain scattered commercial and industrial buildings. |
|                                                                   | <b>1943:</b> The site and surrounding areas appear similar to the previous photograph. Digging and landscaping activities are apparent in Trumper Park.                                                                                                                                                                                                                                                                                                                                                                                                         |
|                                                                   | <b>1951:</b> A residential building has been built on the south-west of the site. The surrounding areas appear similar to the previous photograph.                                                                                                                                                                                                                                                                                                                                                                                                              |
|                                                                   | <b>1955:</b> The site appears similar to the previous photograph. The Palms Tennis Centre is being developed. Trumper Park contains more vegetation on its south-eastern area. Other surrounding areas appear similar to the previous photograph.                                                                                                                                                                                                                                                                                                               |
|                                                                   | <b>1965:</b> A section of the building on the south-western perimeter has been removed. The surrounding areas appear similar to the previous photograph. Vegetation now covers most of Trumper Park.                                                                                                                                                                                                                                                                                                                                                            |
|                                                                   | <b>1970:</b> The site has been developed into 2 residential apartment buildings. A single-storey car park makes up the eastern portion of the site. In all remaining areas, landscaping works can be observed and there is no vegetation. Directly north of the site, the Edgecliff Centre is building built. The construction works border the site. Southern parts of Trumper Park have been cleared. Approximately 200m south of the site, a large area of building has been cleared for development.                                                        |
|                                                                   | <b>1975:</b> The site appears similar to the previous photograph with an increase in vegetation noted. The Edgecliff centre appears mostly completed. An area east adjacent to the centre has been cleared for development.                                                                                                                                                                                                                                                                                                                                     |
|                                                                   | 1986: The site has a pool in the western side of the site. The car park appears to have been redeveloped, possibly adding another storey. Vegetation cover continues to increase onsite. The adjoining property to the north-west has been developed into multi-storey apartment complex. The Edgecliff Centre and the adjoining residential and commercial complex has been completed. New McLean Street has been improved and widened. Trumper Park is now densely vegetated.                                                                                 |
|                                                                   | <b>1994:</b> The site appears similar to the previous photograph. Surrounding areas appear more developed.                                                                                                                                                                                                                                                                                                                                                                                                                                                      |
|                                                                   | 2004: The site and surrounding areas appear similar to the previous photograph.                                                                                                                                                                                                                                                                                                                                                                                                                                                                                 |
|                                                                   | <b>2011:</b> The site appears similar to the previous photograph. Surrounding areas appear more developed.                                                                                                                                                                                                                                                                                                                                                                                                                                                      |
|                                                                   | 2020: The site appears similar to the previous photograph. Surrounding areas appear more developed.                                                                                                                                                                                                                                                                                                                                                                                                                                                             |
|                                                                   | 2023: The site and surrounding areas appear similar to the previous photograph.                                                                                                                                                                                                                                                                                                                                                                                                                                                                                 |