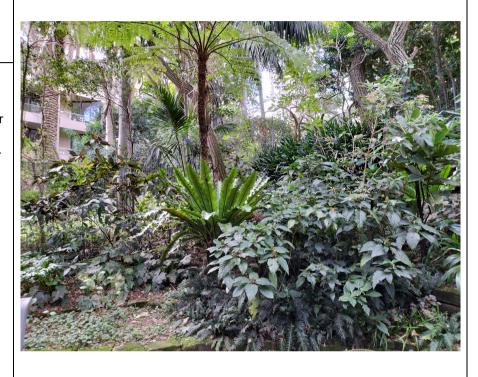

**Table 3.1: General Site Conditions** 

| Title                                          | Details                                                                                                                                                                                                                                                                                                                                                                                                                                  |
|------------------------------------------------|------------------------------------------------------------------------------------------------------------------------------------------------------------------------------------------------------------------------------------------------------------------------------------------------------------------------------------------------------------------------------------------------------------------------------------------|
| Site Description                               | This site consists of 2 parallel apartment buildings stretching from the north-eastern to south-western border. A two-storey car park is located in the eastern side of the site. A pool and grass area exists in the western corner of the site. All other areas are gardens including footpaths, grass and more densely vegetated sections. A public walkway access to Trumper Park and Oval adjoins the northern section of the site. |
| Topography and Drainage:                       | The site slopes steeply towards the south and west towards Trumper Park. Topographic maps state that this site exists at approximately 18 - 32 m AHD.                                                                                                                                                                                                                                                                                    |
| Boundary Condition:                            | The site is fenced on its south-western boundary. The smaller northern boundary borders the residential property at 4 New McLean St. The north-western boundary adjoins the public access to Trumper Park before linking with the fenced south-western boundary. The south-eastern boundary borders fenced terrace houses. The north-eastern boundary follows New McLean Street and is unfenced and vegetated.                           |
| Vegetation:                                    | Vegetation is present throughout the site in all areas not populated by developments.  Vegetation ranges from tall trees to grasses. All vegetation appears healthy.                                                                                                                                                                                                                                                                     |
| Presence of Drums, Wastes, and Fill Materials: | No evidence of drums or wastes were found.  It is unlikely that fill materials were used to level ground during the development of the current buildings. Cut and fill methods were likely used for levelling. Landscaping works were identified in historical imagery on this site.                                                                                                                                                     |
| Odours:                                        | Chemical odours which may represent contamination were not observed during the site inspection.                                                                                                                                                                                                                                                                                                                                          |
| Condition of Buildings & Roads:                | Buildings and roads appeared to be in good condition with no signs of damage.                                                                                                                                                                                                                                                                                                                                                            |
| Quality of Surface Water:                      | Surface water was not observed during the inspection.                                                                                                                                                                                                                                                                                                                                                                                    |
| Flood Potential:                               | The site was not identified to be in a flood hazard area.                                                                                                                                                                                                                                                                                                                                                                                |
| Relevant Local Sensitive<br>Environments:      | Trumper Park is located adjacent to the site and Trumper Oval is situated approximately 50m west. Rushcutters Creek emerges approximately 150m west draining into Rushcutters Bay 700m downstream. The above sensitive receptors are all downgradient. The Palms Tennis Centre is approximately 170m south-east. Residential properties adjoin the northern and south-eastern boundaries.                                                |

- The site area was occupied predominantly by 2 residential apartment buildings parallel to each
  other spanning the north-eastern to south-western border. The buildings were 5-stories with
  walkway balconies on each floor. Buildings were constructed with brick and concrete.
   Considering the date of construction and an observed fibre cement stormwater pipe, it is likely
  that the building contains asbestos containing materials (ACM).
- A two-storey concrete carpark is located on the eastern side of the site. Concrete slab flooring is in good condition. Minor surface staining from vehicles is present on the bottom level.
- A fenced pool is present on the western side of the site with no indicators of contamination.
- The rest of the site is covered by footpaths, grass, trees and thicker areas of vegetation. All
  vegetation appears very healthy.
- The site is steeply sloped towards the west and south into Trumper Park.
- The site is metal fenced on its south-west and south-eastern boundaries. Its north-west boundary is mostly fenced with a locked access through to Trumper park. The north-eastern boundary is unfenced and vegetated, with several access points into the site.
- Surface water would predominantly infiltrate the unsealed ground surfaces with overflow following the topography towards Trumper Park. Rainwater in carpark and building areas would likely enter municipal stormwater systems.
- No other indicators of contamination were observed during the site inspection.