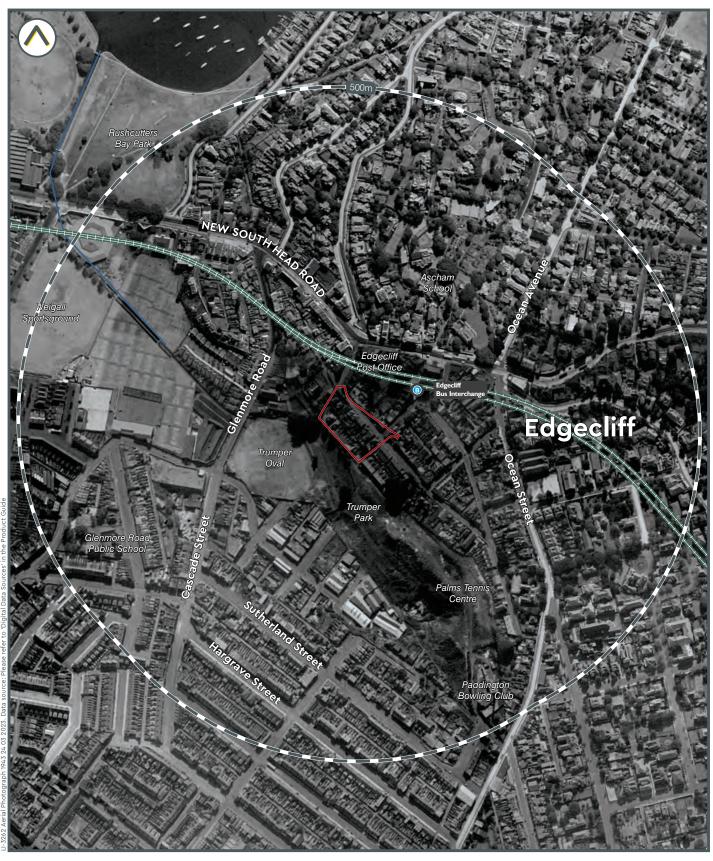

# **5** Site History

A summary of the information on site history is provided in Table 5.1 below:

Table 5.1: Summary of Site History

| Title                                                             | Details                                                                                                                                                                                                                                                                                                                                                                                                                                                                                                                                                         |
|-------------------------------------------------------------------|-----------------------------------------------------------------------------------------------------------------------------------------------------------------------------------------------------------------------------------------------------------------------------------------------------------------------------------------------------------------------------------------------------------------------------------------------------------------------------------------------------------------------------------------------------------------|
| EPA Records:                                                      | The site is not listed on the NSW EPA's register of contaminated sites and has not been notified as contaminated to the NSW EPA.                                                                                                                                                                                                                                                                                                                                                                                                                                |
|                                                                   | 3 properties in the surrounding areas (1000 m buffer) are listed on the Contaminated Land Register. A BP-branded service station (357 m northwest) and a landfill (600m west) were notified to the EPA but do not require regulation under the CLM act. Marinas located 617m north in Rushcutters Bay are currently being managed under the POEO Act.                                                                                                                                                                                                           |
| POEO Act                                                          | The site is not subject to an Environment Protection Licence (EPL) under the POEO Act (1997).                                                                                                                                                                                                                                                                                                                                                                                                                                                                   |
|                                                                   | The d'Albora Marinas located 617.6m north is currently regulated under POEO Act. This site is currently used for boat mooring and storage.                                                                                                                                                                                                                                                                                                                                                                                                                      |
| PFAS Sites                                                        | Not identified.                                                                                                                                                                                                                                                                                                                                                                                                                                                                                                                                                 |
| Summary of Aerial<br>Photographs (on-site and<br>adjacent sites): | 1930: The site contains several residential properties with vegetation present in backyards. New McLean Street is present along the north-eastern boundary and Trumper Park/Oval along the south-western boundary. The park contains a few scattered trees but appears to have been cleared of vegetation. Residential properties are located south-east, north-west and east on the other side of New Mclean Street. The surrounding areas are predominantly made up of residential properties but also contain scattered commercial and industrial buildings. |
|                                                                   | <b>1943:</b> The site and surrounding areas appear similar to the previous photograph. Digging and landscaping activities are apparent in Trumper Park.                                                                                                                                                                                                                                                                                                                                                                                                         |
|                                                                   | <b>1951:</b> A residential building has been built on the south-west of the site. The surrounding areas appear similar to the previous photograph.                                                                                                                                                                                                                                                                                                                                                                                                              |
|                                                                   | <b>1955:</b> The site appears similar to the previous photograph. The Palms Tennis Centre is being developed. Trumper Park contains more vegetation on its south-eastern area. Other surrounding areas appear similar to the previous photograph.                                                                                                                                                                                                                                                                                                               |
|                                                                   | <b>1965:</b> A section of the building on the south-western perimeter has been removed. The surrounding areas appear similar to the previous photograph. Vegetation now covers most of Trumper Park.                                                                                                                                                                                                                                                                                                                                                            |
|                                                                   | <b>1970:</b> The site has been developed into 2 residential apartment buildings. A single-storey car park makes up the eastern portion of the site. In all remaining areas, landscaping works can be observed and there is no vegetation. Directly north of the site, the Edgecliff Centre is building built. The construction works border the site. Southern parts of Trumper Park have been cleared. Approximately 200m south of the site, a large area of building has been cleared for development.                                                        |
|                                                                   | <b>1975:</b> The site appears similar to the previous photograph with an increase in vegetation noted. The Edgecliff centre appears mostly completed. An area east adjacent to the centre has been cleared for development.                                                                                                                                                                                                                                                                                                                                     |
|                                                                   | 1986: The site has a pool in the western side of the site. The car park appears to have been redeveloped, possibly adding another storey. Vegetation cover continues to increase onsite. The adjoining property to the north-west has been developed into multi-storey apartment complex. The Edgecliff Centre and the adjoining residential and commercial complex has been completed. New McLean Street has been improved and widened. Trumper Park is now densely vegetated.                                                                                 |
|                                                                   | <b>1994:</b> The site appears similar to the previous photograph. Surrounding areas appear more developed.                                                                                                                                                                                                                                                                                                                                                                                                                                                      |
|                                                                   | 2004: The site and surrounding areas appear similar to the previous photograph.                                                                                                                                                                                                                                                                                                                                                                                                                                                                                 |
|                                                                   | <b>2011:</b> The site appears similar to the previous photograph. Surrounding areas appear more developed.                                                                                                                                                                                                                                                                                                                                                                                                                                                      |
|                                                                   | 2020: The site appears similar to the previous photograph. Surrounding areas appear more developed.                                                                                                                                                                                                                                                                                                                                                                                                                                                             |
|                                                                   | 2023: The site and surrounding areas appear similar to the previous photograph.                                                                                                                                                                                                                                                                                                                                                                                                                                                                                 |