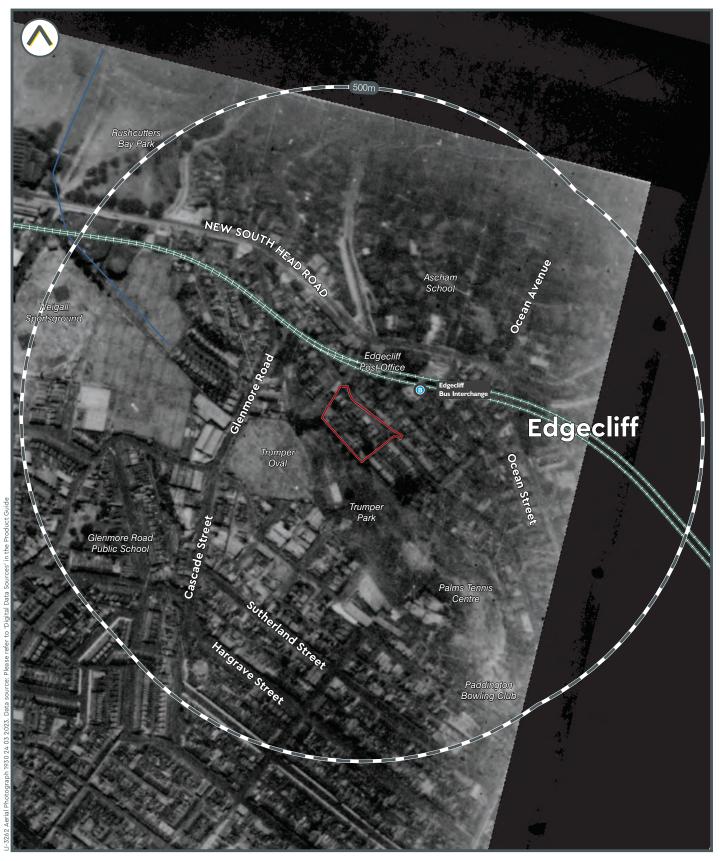

# **5** Site History

A summary of the information on site history is provided in Table 5.1 below:

Table 5.1: Summary of Site History

| Title                                                             | Details                                                                                                                                                                                                                                                                                                                                                                                                                                                                                                                                                         |
|-------------------------------------------------------------------|-----------------------------------------------------------------------------------------------------------------------------------------------------------------------------------------------------------------------------------------------------------------------------------------------------------------------------------------------------------------------------------------------------------------------------------------------------------------------------------------------------------------------------------------------------------------|
| EPA Records:                                                      | The site is not listed on the NSW EPA's register of contaminated sites and has not been notified as contaminated to the NSW EPA.                                                                                                                                                                                                                                                                                                                                                                                                                                |
|                                                                   | 3 properties in the surrounding areas (1000 m buffer) are listed on the Contaminated Land Register. A BP-branded service station (357 m northwest) and a landfill (600m west) were notified to the EPA but do not require regulation under the CLM act. Marinas located 617m north in Rushcutters Bay are currently being managed under the POEO Act.                                                                                                                                                                                                           |
| POEO Act                                                          | The site is not subject to an Environment Protection Licence (EPL) under the POEO Act (1997).                                                                                                                                                                                                                                                                                                                                                                                                                                                                   |
|                                                                   | The d'Albora Marinas located 617.6m north is currently regulated under POEO Act. This site is currently used for boat mooring and storage.                                                                                                                                                                                                                                                                                                                                                                                                                      |
| PFAS Sites                                                        | Not identified.                                                                                                                                                                                                                                                                                                                                                                                                                                                                                                                                                 |
| Summary of Aerial<br>Photographs (on-site and<br>adjacent sites): | 1930: The site contains several residential properties with vegetation present in backyards. New McLean Street is present along the north-eastern boundary and Trumper Park/Oval along the south-western boundary. The park contains a few scattered trees but appears to have been cleared of vegetation. Residential properties are located south-east, north-west and east on the other side of New Mclean Street. The surrounding areas are predominantly made up of residential properties but also contain scattered commercial and industrial buildings. |
|                                                                   | <b>1943:</b> The site and surrounding areas appear similar to the previous photograph. Digging and landscaping activities are apparent in Trumper Park.                                                                                                                                                                                                                                                                                                                                                                                                         |
|                                                                   | <b>1951:</b> A residential building has been built on the south-west of the site. The surrounding areas appear similar to the previous photograph.                                                                                                                                                                                                                                                                                                                                                                                                              |
|                                                                   | <b>1955:</b> The site appears similar to the previous photograph. The Palms Tennis Centre is being developed. Trumper Park contains more vegetation on its south-eastern area. Other surrounding areas appear similar to the previous photograph.                                                                                                                                                                                                                                                                                                               |
|                                                                   | <b>1965:</b> A section of the building on the south-western perimeter has been removed. The surrounding areas appear similar to the previous photograph. Vegetation now covers most of Trumper Park.                                                                                                                                                                                                                                                                                                                                                            |
|                                                                   | <b>1970:</b> The site has been developed into 2 residential apartment buildings. A single-storey car park makes up the eastern portion of the site. In all remaining areas, landscaping works can be observed and there is no vegetation. Directly north of the site, the Edgecliff Centre is building built. The construction works border the site. Southern parts of Trumper Park have been cleared. Approximately 200m south of the site, a large area of building has been cleared for development.                                                        |
|                                                                   | <b>1975:</b> The site appears similar to the previous photograph with an increase in vegetation noted. The Edgecliff centre appears mostly completed. An area east adjacent to the centre has been cleared for development.                                                                                                                                                                                                                                                                                                                                     |
|                                                                   | 1986: The site has a pool in the western side of the site. The car park appears to have been redeveloped, possibly adding another storey. Vegetation cover continues to increase onsite. The adjoining property to the north-west has been developed into multi-storey apartment complex. The Edgecliff Centre and the adjoining residential and commercial complex has been completed. New McLean Street has been improved and widened. Trumper Park is now densely vegetated.                                                                                 |
|                                                                   | <b>1994:</b> The site appears similar to the previous photograph. Surrounding areas appear more developed.                                                                                                                                                                                                                                                                                                                                                                                                                                                      |
|                                                                   | 2004: The site and surrounding areas appear similar to the previous photograph.                                                                                                                                                                                                                                                                                                                                                                                                                                                                                 |
|                                                                   | <b>2011:</b> The site appears similar to the previous photograph. Surrounding areas appear more developed.                                                                                                                                                                                                                                                                                                                                                                                                                                                      |
|                                                                   | 2020: The site appears similar to the previous photograph. Surrounding areas appear more developed.                                                                                                                                                                                                                                                                                                                                                                                                                                                             |
|                                                                   | 2023: The site and surrounding areas appear similar to the previous photograph.                                                                                                                                                                                                                                                                                                                                                                                                                                                                                 |