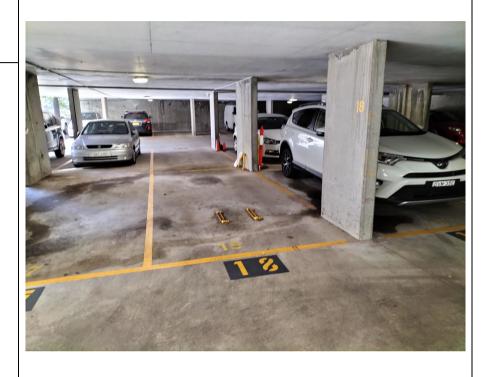

- The site area was occupied predominantly by 2 residential apartment buildings parallel to each
  other spanning the north-eastern to south-western border. The buildings were 5-stories with
  walkway balconies on each floor. Buildings were constructed with brick and concrete.
   Considering the date of construction and an observed fibre cement stormwater pipe, it is likely
  that the building contains asbestos containing materials (ACM).
- A two-storey concrete carpark is located on the eastern side of the site. Concrete slab flooring is in good condition. Minor surface staining from vehicles is present on the bottom level.
- A fenced pool is present on the western side of the site with no indicators of contamination.
- The rest of the site is covered by footpaths, grass, trees and thicker areas of vegetation. All
  vegetation appears very healthy.
- The site is steeply sloped towards the west and south into Trumper Park.
- The site is metal fenced on its south-west and south-eastern boundaries. Its north-west boundary is mostly fenced with a locked access through to Trumper park. The north-eastern boundary is unfenced and vegetated, with several access points into the site.
- Surface water would predominantly infiltrate the unsealed ground surfaces with overflow following the topography towards Trumper Park. Rainwater in carpark and building areas would likely enter municipal stormwater systems.
- No other indicators of contamination were observed during the site inspection.