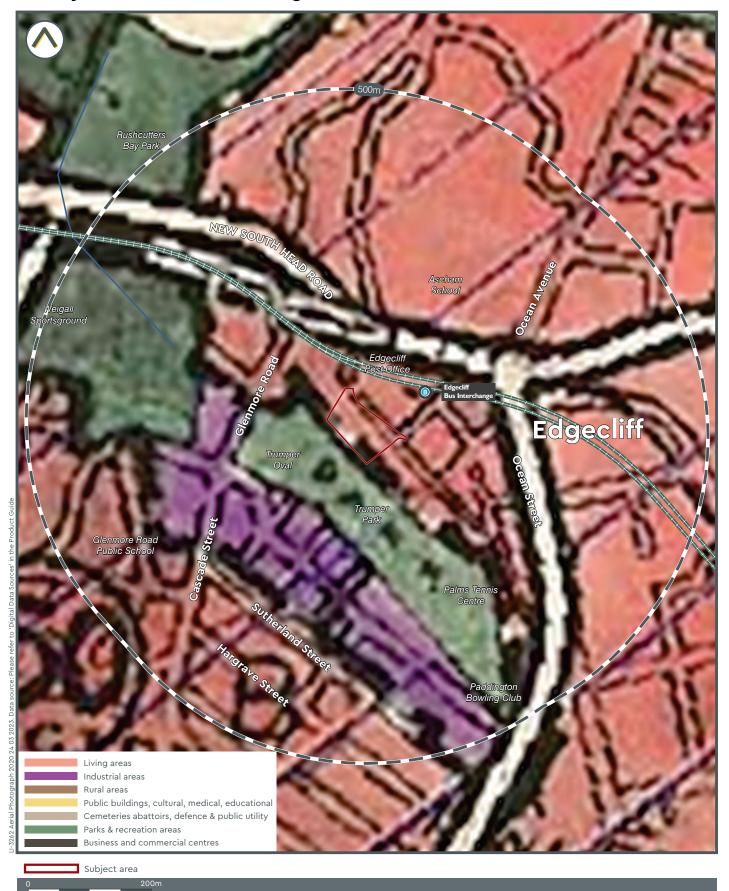

The site covers an area of approximately 7200 m<sup>2</sup>, as shown in Figures 1-2 of Appendix A. This PSI is required to support a rezoning as part of a future Development Application (DA) for a proposed development of the site into a mixed-use complex.

#### 1 Introduction

Geosyntec Consultants Pty Ltd (Geosyntec) was engaged by Landmark Group on behalf of Mount St 4 Pty Ltd (the client), to complete a Preliminary Site Investigation (PSI) for a property earmarked for a proposed high-density residential and commercial development. The site is located at 8-10 New McLean Street, Edgecliff NSW (the site) and covers an area of approximately 7228m<sup>2</sup>, as shown in Figures 1-2 of Appendix A.

#### 2.1 Site Identification

**Table 2.1: Site Identification** 

| Title                     | Details                                               |
|---------------------------|-------------------------------------------------------|
| Street Address:           | 8-10 New McLean Street, Edgecliff, NSW 2047           |
| Property Description:     | Plan SP20548                                          |
| Geographical Coordinates: | -33.879927, 151.234901                                |
| Site Size:                | Approximately 7200m <sup>2</sup>                      |
| Local Government Area:    | Woollahra Municipal Council                           |
| Zoning – Existing:        | R3: Medium Density Residential (Woollahra LEP (2014)) |

#### 2.2 Surrounding Land Use

The land use immediately adjoining the site is described as follows:

**Table 2.2: Immediate Site Surrounds** 

| Title  | Details                                                                                                                                                 |
|--------|---------------------------------------------------------------------------------------------------------------------------------------------------------|
| North: | A densely vegetated area and public footpath followed by residential apartments and New McLean Street.                                                  |
| East:  | A footpath then New McLean Street followed by the Edgecliff Centre.                                                                                     |
| South: | Terrace houses and Cameron Street to the south-east. Trumper Park containing densely vegetated areas and a public footpath to the south and south-west. |
| West:  | Trumper Park containing dense vegetation and footpaths, followed by Trumper Oval.                                                                       |