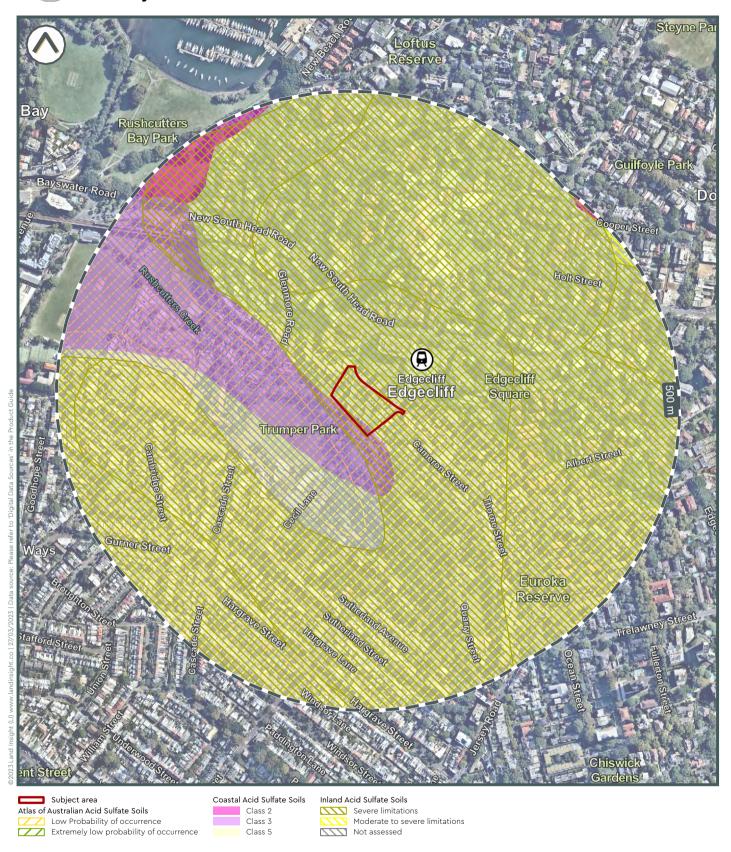

Table 4.1: Summary of Geology, Hydrogeology and Hydrology

| Title                                   | Details                                                                                                                                                                                                                                              |  |
|-----------------------------------------|------------------------------------------------------------------------------------------------------------------------------------------------------------------------------------------------------------------------------------------------------|--|
| Geology Map Conditions:                 | The site is located on Hawkesbury Sandstone. The landscape consists of rolling and very steep hills with local relief 40-200m and slopes more than 25%. There are narrow crests, ridges and valleys with rocky benches, broken scarpes and boulders. |  |
| Soil Map Conditions:                    | Soils are shallow (<50 cm) with discontinuous lithosols/siliceous sands, earthy sands, yellow earths, siliceous sands, as well as yellow and red podzolic soils.                                                                                     |  |
| Acid Sulfate Soils (ASS):               | State and local acid soil registers indicate that soil acidification is typically not found onsite (Class 5). Considering the site elevation above the water table there is a low probability of Acid Sulfate Soils becoming an issue onsite.        |  |
| Salinity:                               | Salinity hazard was not identified at the site.                                                                                                                                                                                                      |  |
| Summary of Registered Bores:            | There are 54 register boreholes located within a 1000 m radius of the site (closest 122 m west). 5 reside within a 500 m radius of the site.                                                                                                         |  |
|                                         | GW109375 (122 m west) and GW026439 (465 m north-west) were used for irrigated agriculture. There wells are located downgradient and will not impact the site.                                                                                        |  |
|                                         | GW107358 (150 m east), GW106265 (384 m south-east) and GW107539 (468 m north-east) were used for household purposes.                                                                                                                                 |  |
|                                         | Almost all wells are located on porous, extensive highly productive aquifers in lowland alluvial sequences.                                                                                                                                          |  |
| Depth to Groundwater:                   | Based on location and information for the above bores, groundwater is likely to be at >20 m below ground level.                                                                                                                                      |  |
| Direction and Rate of Groundwater Flow: | Based on regional topography, groundwater is expected to flow to the southwest towards Trumper Park.                                                                                                                                                 |  |
| Groundwater Sensitive Zone:             | The site is located in a NSW EPA environmentally sensitive groundwater zone.                                                                                                                                                                         |  |
| Use of Water Abstraction:               | Available information does not indicate that water abstraction takes place on the site.                                                                                                                                                              |  |
| Nearest Water Body:                     | The nearest water body is Rushcutters Bay approximately 575 m north-north-west followed by Diendagulla 970 m north-east.                                                                                                                             |  |
| Direction of Surface Water Run<br>Off:  | Surface water on the site is expected to infiltrate the ground surface in vegetated areas during lighter rainfall and during times of heavier rainfall, most surface water is expected to flow south-west towards Trumper Park.                      |  |
|                                         | Surface water on the top level of the carpark is expected to flow into New McLean Street stormwater drains. Surface water in the bottom level of the car park is expected to flow into nearby stormwater drains heading south-west.                  |  |