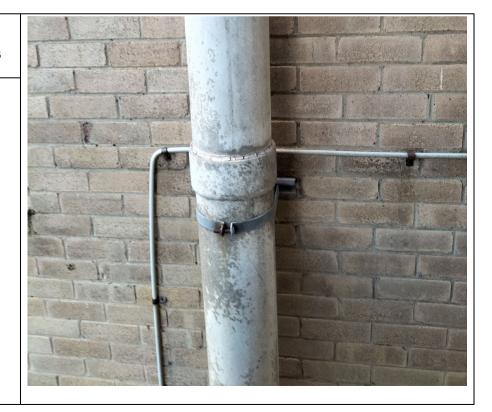

- The site area was occupied predominantly by 2 residential apartment buildings parallel to each
  other spanning the north-eastern to south-western border. The buildings were 5-stories with
  walkway balconies on each floor. Buildings were constructed with brick and concrete.
   Considering the date of construction and an observed fibre cement stormwater pipe, it is likely
  that the building contains asbestos containing materials (ACM).
- A two-storey concrete carpark is located on the eastern side of the site. Concrete slab flooring is in good condition. Minor surface staining from vehicles is present on the bottom level.
- A fenced pool is present on the western side of the site with no indicators of contamination.
- The rest of the site is covered by footpaths, grass, trees and thicker areas of vegetation. All
  vegetation appears very healthy.
- The site is steeply sloped towards the west and south into Trumper Park.
- The site is metal fenced on its south-west and south-eastern boundaries. Its north-west boundary is mostly fenced with a locked access through to Trumper park. The north-eastern boundary is unfenced and vegetated, with several access points into the site.
- Surface water would predominantly infiltrate the unsealed ground surfaces with overflow following the topography towards Trumper Park. Rainwater in carpark and building areas would likely enter municipal stormwater systems.
- No other indicators of contamination were observed during the site inspection.