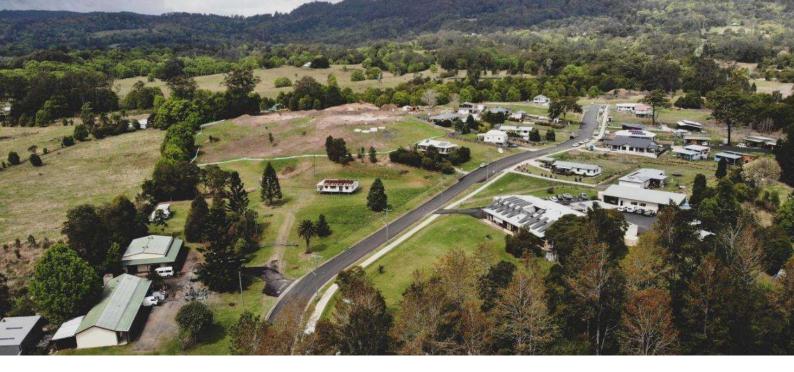

The site covers an area of approximately 7200 m<sup>2</sup>, as shown in Figures 1-2 of Appendix A. This PSI is required to support a rezoning as part of a future Development Application (DA) for a proposed development of the site into a mixed-use complex.

#### 1 Introduction

Geosyntec Consultants Pty Ltd (Geosyntec) was engaged by Landmark Group on behalf of Mount St 4 Pty Ltd (the client), to complete a Preliminary Site Investigation (PSI) for a property earmarked for a proposed high-density residential and commercial development. The site is located at 8-10 New McLean Street, Edgecliff NSW (the site) and covers an area of approximately 7228m<sup>2</sup>, as shown in Figures 1-2 of Appendix A.