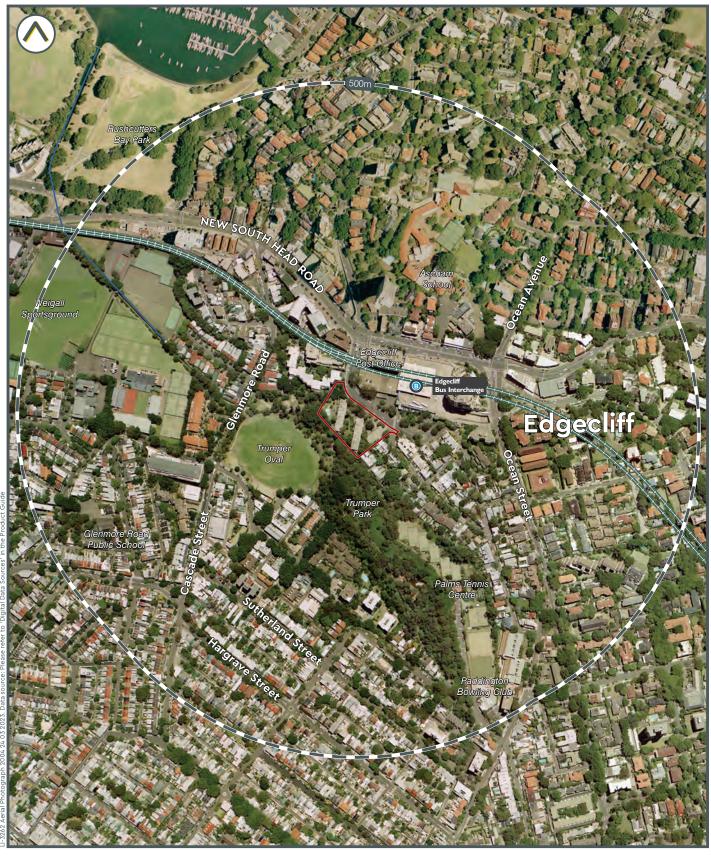

# Approximate site area Approximate site area Figure 1B: Site Location Site: 8-10 New McLean St, Edgecliff, NSW Client: Landmark Group purposes. Image courtesy of Nearmap Job Number: AU123019 Date: 5 May 2023