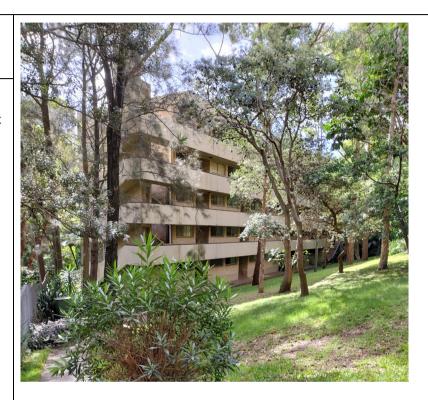

**Table 3.1: General Site Conditions** 

| Title                                          | Details                                                                                                                                                                                                                                                                                                                                                                                                                                  |
|------------------------------------------------|------------------------------------------------------------------------------------------------------------------------------------------------------------------------------------------------------------------------------------------------------------------------------------------------------------------------------------------------------------------------------------------------------------------------------------------|
| Site Description                               | This site consists of 2 parallel apartment buildings stretching from the north-eastern to south-western border. A two-storey car park is located in the eastern side of the site. A pool and grass area exists in the western corner of the site. All other areas are gardens including footpaths, grass and more densely vegetated sections. A public walkway access to Trumper Park and Oval adjoins the northern section of the site. |
| Topography and Drainage:                       | The site slopes steeply towards the south and west towards Trumper Park. Topographic maps state that this site exists at approximately 18 - 32 m AHD.                                                                                                                                                                                                                                                                                    |
| Boundary Condition:                            | The site is fenced on its south-western boundary. The smaller northern boundary borders the residential property at 4 New McLean St. The north-western boundary adjoins the public access to Trumper Park before linking with the fenced south-western boundary. The south-eastern boundary borders fenced terrace houses. The north-eastern boundary follows New McLean Street and is unfenced and vegetated.                           |
| Vegetation:                                    | Vegetation is present throughout the site in all areas not populated by developments.  Vegetation ranges from tall trees to grasses. All vegetation appears healthy.                                                                                                                                                                                                                                                                     |
| Presence of Drums, Wastes, and Fill Materials: | No evidence of drums or wastes were found.  It is unlikely that fill materials were used to level ground during the development of the current buildings. Cut and fill methods were likely used for levelling. Landscaping works were identified in historical imagery on this site.                                                                                                                                                     |
| Odours:                                        | Chemical odours which may represent contamination were not observed during the site inspection.                                                                                                                                                                                                                                                                                                                                          |
| Condition of Buildings & Roads:                | Buildings and roads appeared to be in good condition with no signs of damage.                                                                                                                                                                                                                                                                                                                                                            |
| Quality of Surface Water:                      | Surface water was not observed during the inspection.                                                                                                                                                                                                                                                                                                                                                                                    |
| Flood Potential:                               | The site was not identified to be in a flood hazard area.                                                                                                                                                                                                                                                                                                                                                                                |
| Relevant Local Sensitive<br>Environments:      | Trumper Park is located adjacent to the site and Trumper Oval is situated approximately 50m west. Rushcutters Creek emerges approximately 150m west draining into Rushcutters Bay 700m downstream. The above sensitive receptors are all downgradient. The Palms Tennis Centre is approximately 170m south-east. Residential properties adjoin the northern and south-eastern boundaries.                                                |

- The site area was occupied predominantly by 2 residential apartment buildings parallel to each
  other spanning the north-eastern to south-western border. The buildings were 5-stories with
  walkway balconies on each floor. Buildings were constructed with brick and concrete.
   Considering the date of construction and an observed fibre cement stormwater pipe, it is likely
  that the building contains asbestos containing materials (ACM).
- A two-storey concrete carpark is located on the eastern side of the site. Concrete slab flooring is in good condition. Minor surface staining from vehicles is present on the bottom level.
- A fenced pool is present on the western side of the site with no indicators of contamination.
- The rest of the site is covered by footpaths, grass, trees and thicker areas of vegetation. All
  vegetation appears very healthy.
- The site is steeply sloped towards the west and south into Trumper Park.
- The site is metal fenced on its south-west and south-eastern boundaries. Its north-west boundary is mostly fenced with a locked access through to Trumper park. The north-eastern boundary is unfenced and vegetated, with several access points into the site.
- Surface water would predominantly infiltrate the unsealed ground surfaces with overflow following the topography towards Trumper Park. Rainwater in carpark and building areas would likely enter municipal stormwater systems.
- No other indicators of contamination were observed during the site inspection.