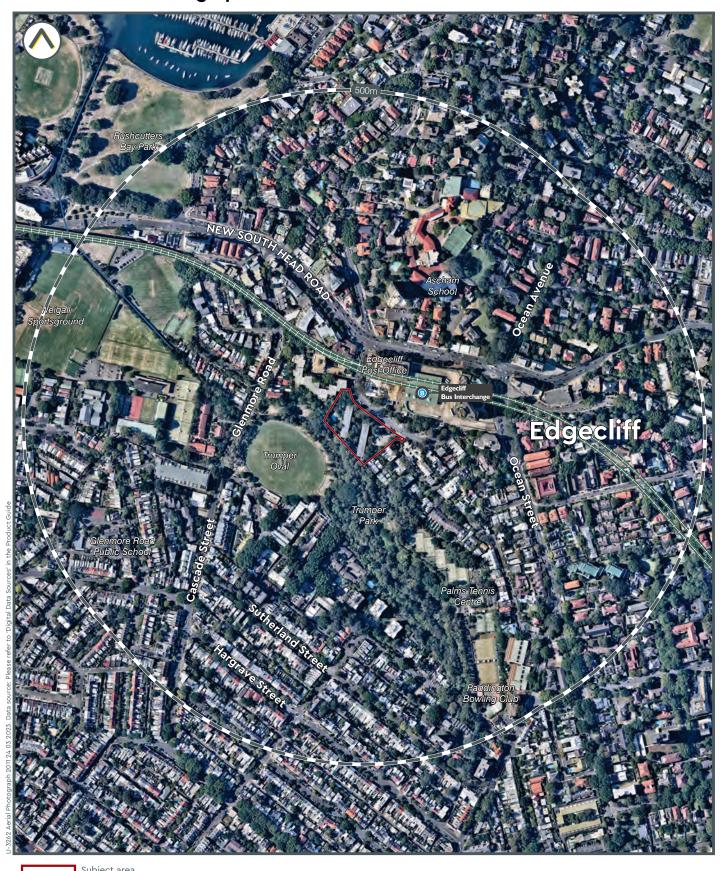

The site covers an area of approximately 7200 m<sup>2</sup>, as shown in Figures 1-2 of Appendix A. This PSI is required to support a rezoning as part of a future Development Application (DA) for a proposed development of the site into a mixed-use complex.

#### 1 Introduction

Geosyntec Consultants Pty Ltd (Geosyntec) was engaged by Landmark Group on behalf of Mount St 4 Pty Ltd (the client), to complete a Preliminary Site Investigation (PSI) for a property earmarked for a proposed high-density residential and commercial development. The site is located at 8-10 New McLean Street, Edgecliff NSW (the site) and covers an area of approximately 7228m<sup>2</sup>, as shown in Figures 1-2 of Appendix A.