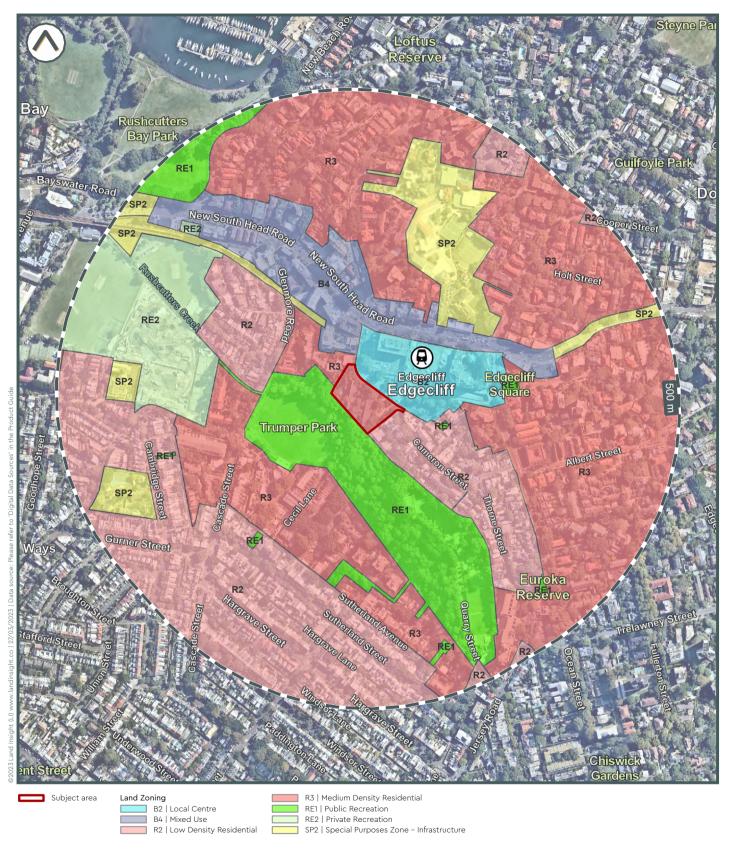

#### 2.1 Site Identification

**Table 2.1: Site Identification** 

| Title                     | Details                                               |
|---------------------------|-------------------------------------------------------|
| Street Address:           | 8-10 New McLean Street, Edgecliff, NSW 2047           |
| Property Description:     | Plan SP20548                                          |
| Geographical Coordinates: | -33.879927, 151.234901                                |
| Site Size:                | Approximately 7200m <sup>2</sup>                      |
| Local Government Area:    | Woollahra Municipal Council                           |
| Zoning – Existing:        | R3: Medium Density Residential (Woollahra LEP (2014)) |

#### **Zoning**

| Zoning | Туре                       | Details                                                   | Distance<br>(m) | Direction  |
|--------|----------------------------|-----------------------------------------------------------|-----------------|------------|
| R3     | Medium Density Residential |                                                           | 0.0             | Onsite     |
| B2     | Local Centre               |                                                           | 0.0             | Adjacent   |
| R2     | Low Density Residential    | Public Recreation Woollahra Local Environmental Plan 2014 | 0.0             | Adjacent   |
| RE1    | Public Recreation          |                                                           | 0.0             | Adjacent   |
| B4     | Mixed Use                  |                                                           | 18.1            | North      |
| SP2    | Infrastructure             |                                                           | 79.0            | North-west |
| RE2    | Private Recreation         |                                                           | 212.3           | West       |