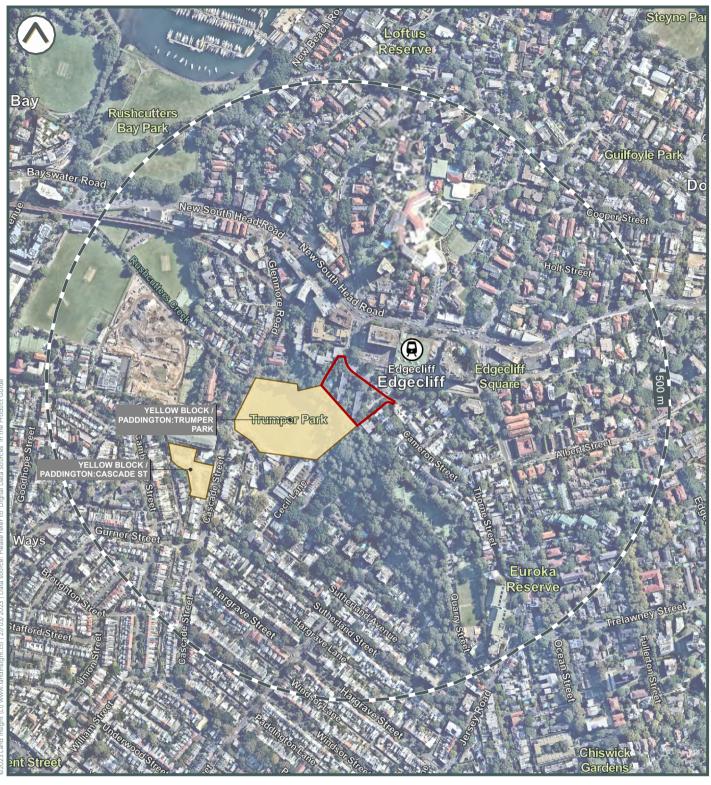

#### Map 1.1 (200m Buffer)

| Sensitive receptor  | Туре                  | Distance<br>(m) | Direction  |
|---------------------|-----------------------|-----------------|------------|
| Trumper Park        | Parks                 | 81.8            | South      |
| Trumper Oval        | Sports and Recreation | 95.4            | South-west |
| Palms Tennis Centre | Sports and Recreation | 181.2           | South-east |