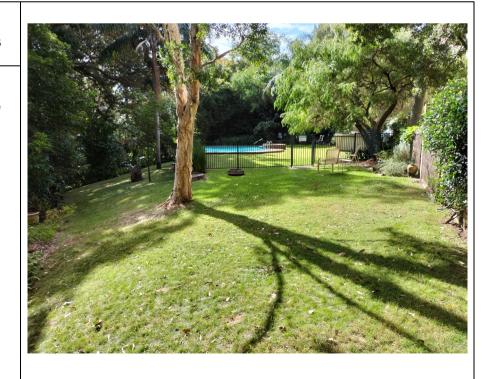

**Table 3.1: General Site Conditions** 

| Title                                          | Details                                                                                                                                                                                                                                                                                                                                                                                                                                  |
|------------------------------------------------|------------------------------------------------------------------------------------------------------------------------------------------------------------------------------------------------------------------------------------------------------------------------------------------------------------------------------------------------------------------------------------------------------------------------------------------|
| Site Description                               | This site consists of 2 parallel apartment buildings stretching from the north-eastern to south-western border. A two-storey car park is located in the eastern side of the site. A pool and grass area exists in the western corner of the site. All other areas are gardens including footpaths, grass and more densely vegetated sections. A public walkway access to Trumper Park and Oval adjoins the northern section of the site. |
| Topography and Drainage:                       | The site slopes steeply towards the south and west towards Trumper Park. Topographic maps state that this site exists at approximately 18 - 32 m AHD.                                                                                                                                                                                                                                                                                    |
| Boundary Condition:                            | The site is fenced on its south-western boundary. The smaller northern boundary borders the residential property at 4 New McLean St. The north-western boundary adjoins the public access to Trumper Park before linking with the fenced south-western boundary. The south-eastern boundary borders fenced terrace houses. The north-eastern boundary follows New McLean Street and is unfenced and vegetated.                           |
| Vegetation:                                    | Vegetation is present throughout the site in all areas not populated by developments.  Vegetation ranges from tall trees to grasses. All vegetation appears healthy.                                                                                                                                                                                                                                                                     |
| Presence of Drums, Wastes, and Fill Materials: | No evidence of drums or wastes were found.  It is unlikely that fill materials were used to level ground during the development of the current buildings. Cut and fill methods were likely used for levelling. Landscaping works were identified in historical imagery on this site.                                                                                                                                                     |
| Odours:                                        | Chemical odours which may represent contamination were not observed during the site inspection.                                                                                                                                                                                                                                                                                                                                          |
| Condition of Buildings & Roads:                | Buildings and roads appeared to be in good condition with no signs of damage.                                                                                                                                                                                                                                                                                                                                                            |
| Quality of Surface Water:                      | Surface water was not observed during the inspection.                                                                                                                                                                                                                                                                                                                                                                                    |
| Flood Potential:                               | The site was not identified to be in a flood hazard area.                                                                                                                                                                                                                                                                                                                                                                                |
| Relevant Local Sensitive<br>Environments:      | Trumper Park is located adjacent to the site and Trumper Oval is situated approximately 50m west. Rushcutters Creek emerges approximately 150m west draining into Rushcutters Bay 700m downstream. The above sensitive receptors are all downgradient. The Palms Tennis Centre is approximately 170m south-east. Residential properties adjoin the northern and south-eastern boundaries.                                                |

- The site area was occupied predominantly by 2 residential apartment buildings parallel to each
  other spanning the north-eastern to south-western border. The buildings were 5-stories with
  walkway balconies on each floor. Buildings were constructed with brick and concrete.
   Considering the date of construction and an observed fibre cement stormwater pipe, it is likely
  that the building contains asbestos containing materials (ACM).
- A two-storey concrete carpark is located on the eastern side of the site. Concrete slab flooring is in good condition. Minor surface staining from vehicles is present on the bottom level.
- A fenced pool is present on the western side of the site with no indicators of contamination.
- The rest of the site is covered by footpaths, grass, trees and thicker areas of vegetation. All
  vegetation appears very healthy.
- The site is steeply sloped towards the west and south into Trumper Park.
- The site is metal fenced on its south-west and south-eastern boundaries. Its north-west boundary is mostly fenced with a locked access through to Trumper park. The north-eastern boundary is unfenced and vegetated, with several access points into the site.
- Surface water would predominantly infiltrate the unsealed ground surfaces with overflow following the topography towards Trumper Park. Rainwater in carpark and building areas would likely enter municipal stormwater systems.
- No other indicators of contamination were observed during the site inspection.