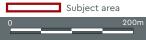

The site covers an area of approximately 7200 m<sup>2</sup>, as shown in Figures 1-2 of Appendix A. This PSI is required to support a rezoning as part of a future Development Application (DA) for a proposed development of the site into a mixed-use complex.

#### 1 Introduction

Geosyntec Consultants Pty Ltd (Geosyntec) was engaged by Landmark Group on behalf of Mount St 4 Pty Ltd (the client), to complete a Preliminary Site Investigation (PSI) for a property earmarked for a proposed high-density residential and commercial development. The site is located at 8-10 New McLean Street, Edgecliff NSW (the site) and covers an area of approximately 7228m<sup>2</sup>, as shown in Figures 1-2 of Appendix A.

#### 2.1 Site Identification

**Table 2.1: Site Identification** 

| Title                     | Details                                               |
|---------------------------|-------------------------------------------------------|
| Street Address:           | 8-10 New McLean Street, Edgecliff, NSW 2047           |
| Property Description:     | Plan SP20548                                          |
| Geographical Coordinates: | -33.879927, 151.234901                                |
| Site Size:                | Approximately 7200m <sup>2</sup>                      |
| Local Government Area:    | Woollahra Municipal Council                           |
| Zoning – Existing:        | R3: Medium Density Residential (Woollahra LEP (2014)) |