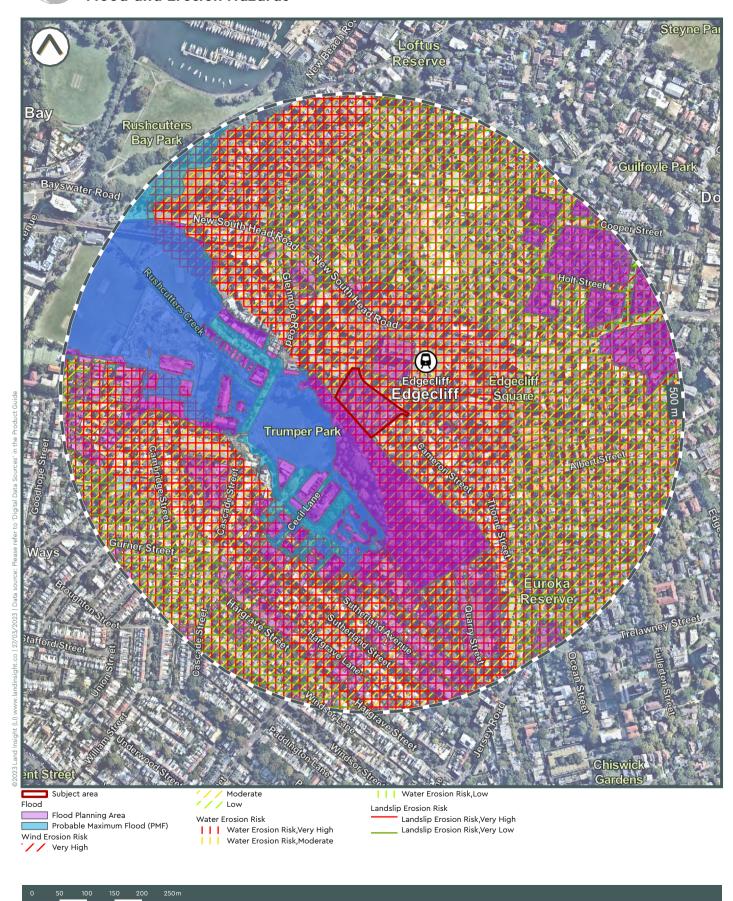

| 5.1 Fire Hazard Map 5.1 (500m Buffer)               | 53 |
|-----------------------------------------------------|----|
| Bushfire Prone Areas                                |    |
| Bushfire History                                    |    |
|                                                     |    |
| 5.2 Flood and Erosion Hazards Map 5.2 (500m Buffer) | 53 |
| Erosion Hazard                                      | 53 |
| Flood Hazard                                        | 54 |

#### Map 1.1 (200m Buffer)

| Sensitive receptor  | Туре                  | Distance<br>(m) | Direction  |
|---------------------|-----------------------|-----------------|------------|
| Trumper Park        | Parks                 | 81.8            | South      |
| Trumper Oval        | Sports and Recreation | 95.4            | South-west |
| Palms Tennis Centre | Sports and Recreation | 181.2           | South-east |