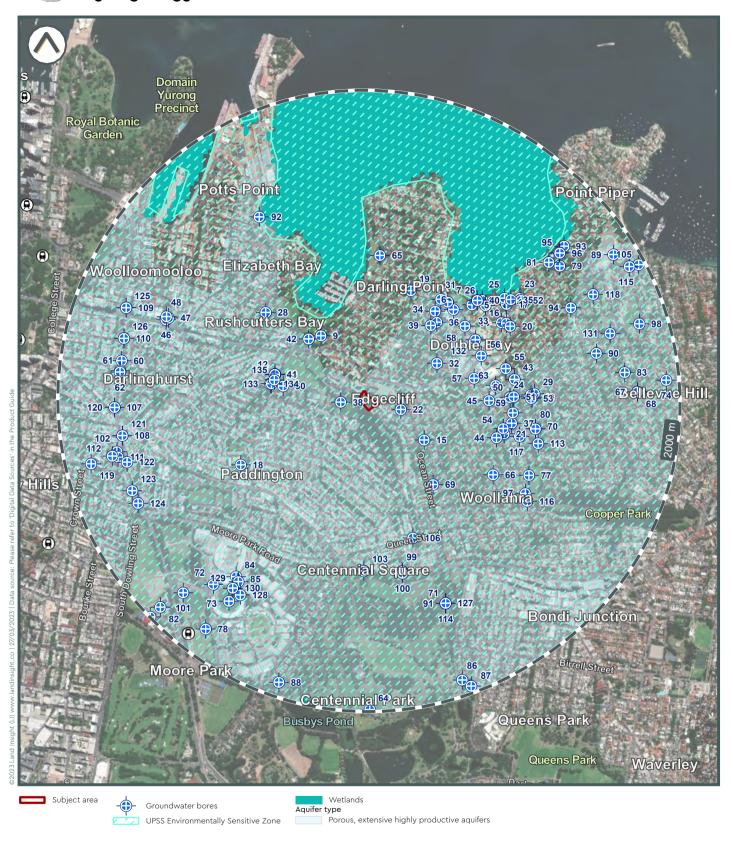

Table 4.1: Summary of Geology, Hydrogeology and Hydrology

| Title                                   | Details                                                                                                                                                                                                                                              |  |
|-----------------------------------------|------------------------------------------------------------------------------------------------------------------------------------------------------------------------------------------------------------------------------------------------------|--|
| Geology Map Conditions:                 | The site is located on Hawkesbury Sandstone. The landscape consists of rolling and very steep hills with local relief 40-200m and slopes more than 25%. There are narrow crests, ridges and valleys with rocky benches, broken scarpes and boulders. |  |
| Soil Map Conditions:                    | Soils are shallow (<50 cm) with discontinuous lithosols/siliceous sands, earthy sands, yellow earths, siliceous sands, as well as yellow and red podzolic soils.                                                                                     |  |
| Acid Sulfate Soils (ASS):               | State and local acid soil registers indicate that soil acidification is typically not found onsite (Class 5). Considering the site elevation above the water table there is a low probability of Acid Sulfate Soils becoming an issue onsite.        |  |
| Salinity:                               | Salinity hazard was not identified at the site.                                                                                                                                                                                                      |  |
| Summary of Registered Bores:            | There are 54 register boreholes located within a 1000 m radius of the site (closest 122 m west). 5 reside within a 500 m radius of the site.                                                                                                         |  |
|                                         | GW109375 (122 m west) and GW026439 (465 m north-west) were used for irrigated agriculture. There wells are located downgradient and will not impact the site.                                                                                        |  |
|                                         | GW107358 (150 m east), GW106265 (384 m south-east) and GW107539 (468 m north-east) were used for household purposes.                                                                                                                                 |  |
|                                         | Almost all wells are located on porous, extensive highly productive aquifers in lowland alluvial sequences.                                                                                                                                          |  |
| Depth to Groundwater:                   | Based on location and information for the above bores, groundwater is likely to be at >20 m below ground level.                                                                                                                                      |  |
| Direction and Rate of Groundwater Flow: | Based on regional topography, groundwater is expected to flow to the southwest towards Trumper Park.                                                                                                                                                 |  |
| Groundwater Sensitive Zone:             | The site is located in a NSW EPA environmentally sensitive groundwater zone.                                                                                                                                                                         |  |
| Use of Water Abstraction:               | Available information does not indicate that water abstraction takes place on the site.                                                                                                                                                              |  |
| Nearest Water Body:                     | The nearest water body is Rushcutters Bay approximately 575 m north-north-west followed by Diendagulla 970 m north-east.                                                                                                                             |  |
| Direction of Surface Water Run<br>Off:  | Surface water on the site is expected to infiltrate the ground surface in vegetated areas during lighter rainfall and during times of heavier rainfall, most surface water is expected to flow south-west towards Trumper Park.                      |  |
|                                         | Surface water on the top level of the carpark is expected to flow into New McLean Street stormwater drains. Surface water in the bottom level of the car park is expected to flow into nearby stormwater drains heading south-west.                  |  |