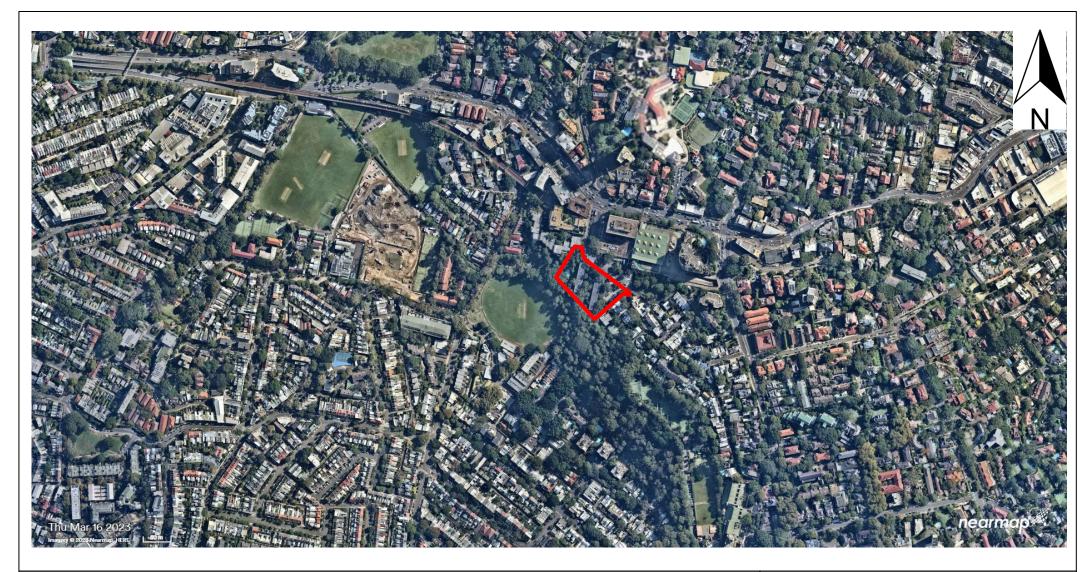

The site covers an area of approximately 7200 m<sup>2</sup>, as shown in Figures 1-2 of Appendix A. This PSI is required to support a rezoning as part of a future Development Application (DA) for a proposed development of the site into a mixed-use complex.

#### 1 Introduction

Geosyntec Consultants Pty Ltd (Geosyntec) was engaged by Landmark Group on behalf of Mount St 4 Pty Ltd (the client), to complete a Preliminary Site Investigation (PSI) for a property earmarked for a proposed high-density residential and commercial development. The site is located at 8-10 New McLean Street, Edgecliff NSW (the site) and covers an area of approximately 7228m<sup>2</sup>, as shown in Figures 1-2 of Appendix A.