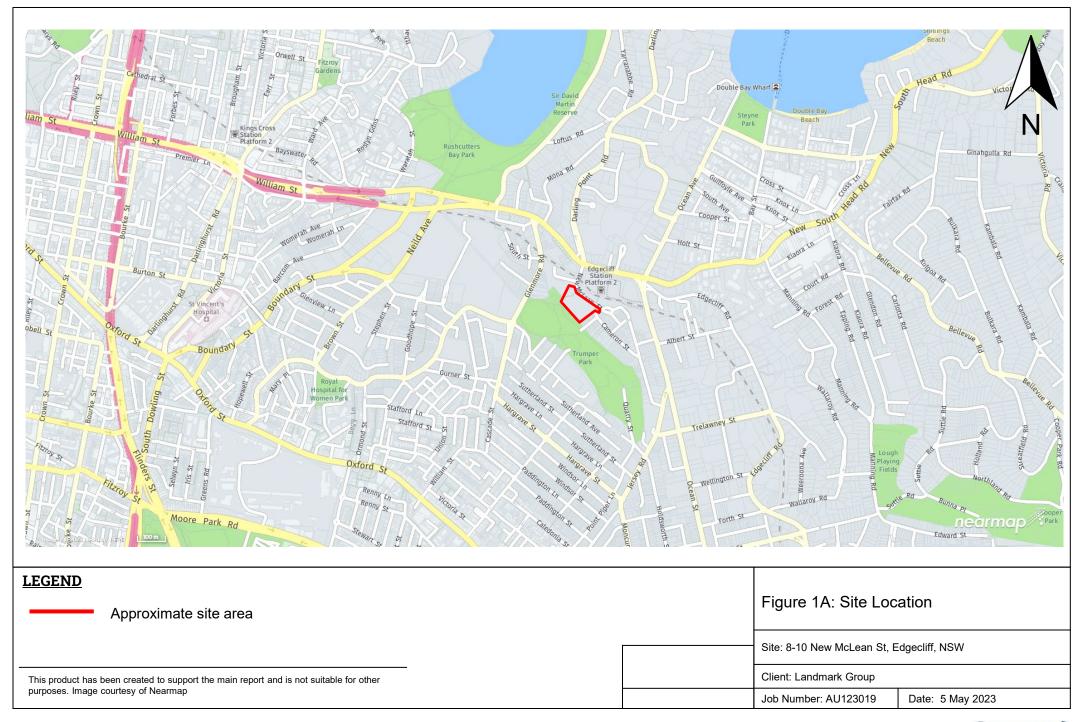

The site covers an area of approximately 7200 m<sup>2</sup>, as shown in Figures 1-2 of Appendix A. This PSI is required to support a rezoning as part of a future Development Application (DA) for a proposed development of the site into a mixed-use complex.

#### 1 Introduction

Geosyntec Consultants Pty Ltd (Geosyntec) was engaged by Landmark Group on behalf of Mount St 4 Pty Ltd (the client), to complete a Preliminary Site Investigation (PSI) for a property earmarked for a proposed high-density residential and commercial development. The site is located at 8-10 New McLean Street, Edgecliff NSW (the site) and covers an area of approximately 7228m<sup>2</sup>, as shown in Figures 1-2 of Appendix A.