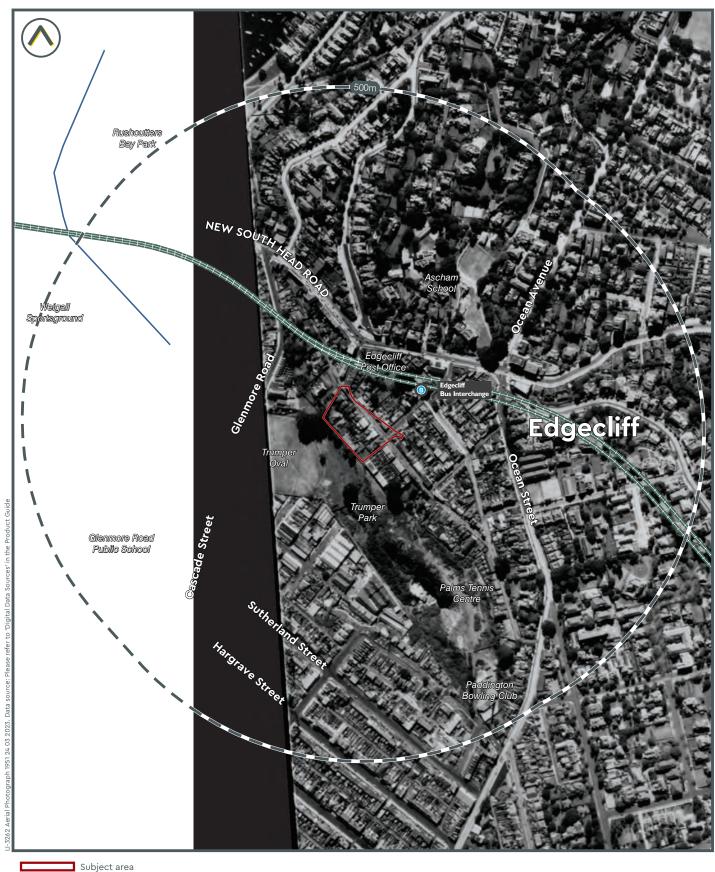

#### 1 Introduction

Geosyntec Consultants Pty Ltd (Geosyntec) was engaged by Landmark Group on behalf of Mount St 4 Pty Ltd (the client), to complete a Preliminary Site Investigation (PSI) for a property earmarked for a proposed high-density residential and commercial development. The site is located at 8-10 New McLean Street, Edgecliff NSW (the site) and covers an area of approximately 7228m<sup>2</sup>, as shown in Figures 1-2 of Appendix A.

#### 2.2 Surrounding Land Use

The land use immediately adjoining the site is described as follows:

**Table 2.2: Immediate Site Surrounds** 

| Title  | Details                                                                                                                                                 |
|--------|---------------------------------------------------------------------------------------------------------------------------------------------------------|
| North: | A densely vegetated area and public footpath followed by residential apartments and New McLean Street.                                                  |
| East:  | A footpath then New McLean Street followed by the Edgecliff Centre.                                                                                     |
| South: | Terrace houses and Cameron Street to the south-east. Trumper Park containing densely vegetated areas and a public footpath to the south and south-west. |
| West:  | Trumper Park containing dense vegetation and footpaths, followed by Trumper Oval.                                                                       |

**Table 3.1: General Site Conditions** 

| Title                                          | Details                                                                                                                                                                                                                                                                                                                                                                                                                                  |
|------------------------------------------------|------------------------------------------------------------------------------------------------------------------------------------------------------------------------------------------------------------------------------------------------------------------------------------------------------------------------------------------------------------------------------------------------------------------------------------------|
| Site Description                               | This site consists of 2 parallel apartment buildings stretching from the north-eastern to south-western border. A two-storey car park is located in the eastern side of the site. A pool and grass area exists in the western corner of the site. All other areas are gardens including footpaths, grass and more densely vegetated sections. A public walkway access to Trumper Park and Oval adjoins the northern section of the site. |
| Topography and Drainage:                       | The site slopes steeply towards the south and west towards Trumper Park. Topographic maps state that this site exists at approximately 18 - 32 m AHD.                                                                                                                                                                                                                                                                                    |
| Boundary Condition:                            | The site is fenced on its south-western boundary. The smaller northern boundary borders the residential property at 4 New McLean St. The north-western boundary adjoins the public access to Trumper Park before linking with the fenced south-western boundary. The south-eastern boundary borders fenced terrace houses. The north-eastern boundary follows New McLean Street and is unfenced and vegetated.                           |
| Vegetation:                                    | Vegetation is present throughout the site in all areas not populated by developments.  Vegetation ranges from tall trees to grasses. All vegetation appears healthy.                                                                                                                                                                                                                                                                     |
| Presence of Drums, Wastes, and Fill Materials: | No evidence of drums or wastes were found.  It is unlikely that fill materials were used to level ground during the development of the current buildings. Cut and fill methods were likely used for levelling. Landscaping works were identified in historical imagery on this site.                                                                                                                                                     |
| Odours:                                        | Chemical odours which may represent contamination were not observed during the site inspection.                                                                                                                                                                                                                                                                                                                                          |
| Condition of Buildings & Roads:                | Buildings and roads appeared to be in good condition with no signs of damage.                                                                                                                                                                                                                                                                                                                                                            |
| Quality of Surface Water:                      | Surface water was not observed during the inspection.                                                                                                                                                                                                                                                                                                                                                                                    |
| Flood Potential:                               | The site was not identified to be in a flood hazard area.                                                                                                                                                                                                                                                                                                                                                                                |
| Relevant Local Sensitive<br>Environments:      | Trumper Park is located adjacent to the site and Trumper Oval is situated approximately 50m west. Rushcutters Creek emerges approximately 150m west draining into Rushcutters Bay 700m downstream. The above sensitive receptors are all downgradient. The Palms Tennis Centre is approximately 170m south-east. Residential properties adjoin the northern and south-eastern boundaries.                                                |

# **5** Site History

A summary of the information on site history is provided in Table 5.1 below:

Table 5.1: Summary of Site History

| Title                                                             | Details                                                                                                                                                                                                                                                                                                                                                                                                                                                                                                                                                         |
|-------------------------------------------------------------------|-----------------------------------------------------------------------------------------------------------------------------------------------------------------------------------------------------------------------------------------------------------------------------------------------------------------------------------------------------------------------------------------------------------------------------------------------------------------------------------------------------------------------------------------------------------------|
| EPA Records:                                                      | The site is not listed on the NSW EPA's register of contaminated sites and has not been notified as contaminated to the NSW EPA.                                                                                                                                                                                                                                                                                                                                                                                                                                |
|                                                                   | 3 properties in the surrounding areas (1000 m buffer) are listed on the Contaminated Land Register. A BP-branded service station (357 m northwest) and a landfill (600m west) were notified to the EPA but do not require regulation under the CLM act. Marinas located 617m north in Rushcutters Bay are currently being managed under the POEO Act.                                                                                                                                                                                                           |
| POEO Act                                                          | The site is not subject to an Environment Protection Licence (EPL) under the POEO Act (1997).                                                                                                                                                                                                                                                                                                                                                                                                                                                                   |
|                                                                   | The d'Albora Marinas located 617.6m north is currently regulated under POEO Act. This site is currently used for boat mooring and storage.                                                                                                                                                                                                                                                                                                                                                                                                                      |
| PFAS Sites                                                        | Not identified.                                                                                                                                                                                                                                                                                                                                                                                                                                                                                                                                                 |
| Summary of Aerial<br>Photographs (on-site and<br>adjacent sites): | 1930: The site contains several residential properties with vegetation present in backyards. New McLean Street is present along the north-eastern boundary and Trumper Park/Oval along the south-western boundary. The park contains a few scattered trees but appears to have been cleared of vegetation. Residential properties are located south-east, north-west and east on the other side of New Mclean Street. The surrounding areas are predominantly made up of residential properties but also contain scattered commercial and industrial buildings. |
|                                                                   | <b>1943:</b> The site and surrounding areas appear similar to the previous photograph. Digging and landscaping activities are apparent in Trumper Park.                                                                                                                                                                                                                                                                                                                                                                                                         |
|                                                                   | <b>1951:</b> A residential building has been built on the south-west of the site. The surrounding areas appear similar to the previous photograph.                                                                                                                                                                                                                                                                                                                                                                                                              |
|                                                                   | <b>1955:</b> The site appears similar to the previous photograph. The Palms Tennis Centre is being developed. Trumper Park contains more vegetation on its south-eastern area. Other surrounding areas appear similar to the previous photograph.                                                                                                                                                                                                                                                                                                               |
|                                                                   | <b>1965:</b> A section of the building on the south-western perimeter has been removed. The surrounding areas appear similar to the previous photograph. Vegetation now covers most of Trumper Park.                                                                                                                                                                                                                                                                                                                                                            |
|                                                                   | <b>1970:</b> The site has been developed into 2 residential apartment buildings. A single-storey car park makes up the eastern portion of the site. In all remaining areas, landscaping works can be observed and there is no vegetation. Directly north of the site, the Edgecliff Centre is building built. The construction works border the site. Southern parts of Trumper Park have been cleared. Approximately 200m south of the site, a large area of building has been cleared for development.                                                        |
|                                                                   | <b>1975:</b> The site appears similar to the previous photograph with an increase in vegetation noted. The Edgecliff centre appears mostly completed. An area east adjacent to the centre has been cleared for development.                                                                                                                                                                                                                                                                                                                                     |
|                                                                   | 1986: The site has a pool in the western side of the site. The car park appears to have been redeveloped, possibly adding another storey. Vegetation cover continues to increase onsite. The adjoining property to the north-west has been developed into multi-storey apartment complex. The Edgecliff Centre and the adjoining residential and commercial complex has been completed. New McLean Street has been improved and widened. Trumper Park is now densely vegetated.                                                                                 |
|                                                                   | <b>1994:</b> The site appears similar to the previous photograph. Surrounding areas appear more developed.                                                                                                                                                                                                                                                                                                                                                                                                                                                      |
|                                                                   | 2004: The site and surrounding areas appear similar to the previous photograph.                                                                                                                                                                                                                                                                                                                                                                                                                                                                                 |
|                                                                   | <b>2011:</b> The site appears similar to the previous photograph. Surrounding areas appear more developed.                                                                                                                                                                                                                                                                                                                                                                                                                                                      |
|                                                                   | 2020: The site appears similar to the previous photograph. Surrounding areas appear more developed.                                                                                                                                                                                                                                                                                                                                                                                                                                                             |
|                                                                   | 2023: The site and surrounding areas appear similar to the previous photograph.                                                                                                                                                                                                                                                                                                                                                                                                                                                                                 |