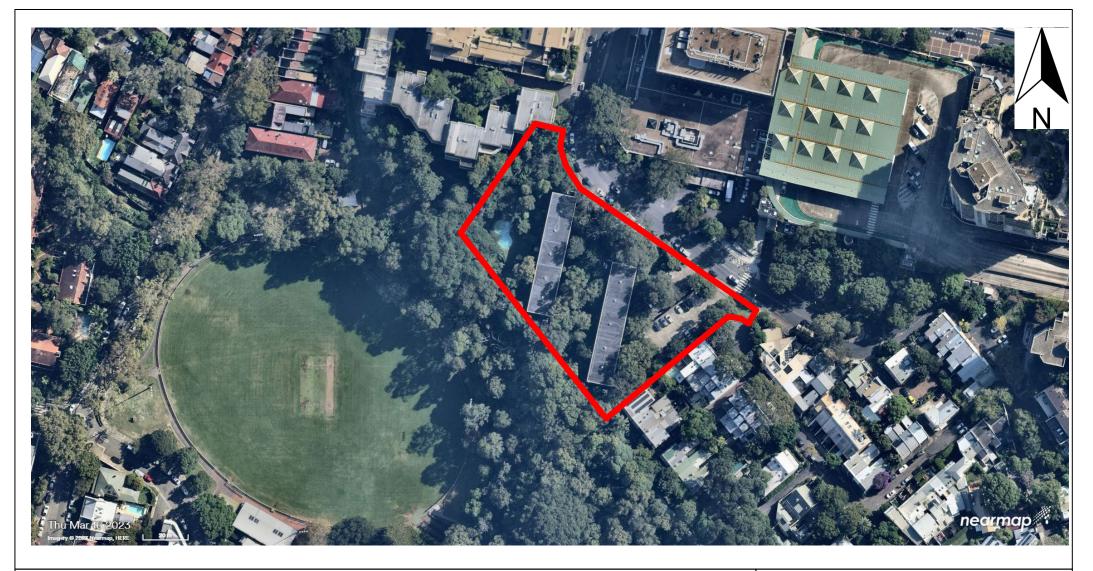

**Table 3.1: General Site Conditions** 

| Title                                          | Details                                                                                                                                                                                                                                                                                                                                                                                                                                  |
|------------------------------------------------|------------------------------------------------------------------------------------------------------------------------------------------------------------------------------------------------------------------------------------------------------------------------------------------------------------------------------------------------------------------------------------------------------------------------------------------|
| Site Description                               | This site consists of 2 parallel apartment buildings stretching from the north-eastern to south-western border. A two-storey car park is located in the eastern side of the site. A pool and grass area exists in the western corner of the site. All other areas are gardens including footpaths, grass and more densely vegetated sections. A public walkway access to Trumper Park and Oval adjoins the northern section of the site. |
| Topography and Drainage:                       | The site slopes steeply towards the south and west towards Trumper Park. Topographic maps state that this site exists at approximately 18 - 32 m AHD.                                                                                                                                                                                                                                                                                    |
| Boundary Condition:                            | The site is fenced on its south-western boundary. The smaller northern boundary borders the residential property at 4 New McLean St. The north-western boundary adjoins the public access to Trumper Park before linking with the fenced south-western boundary. The south-eastern boundary borders fenced terrace houses. The north-eastern boundary follows New McLean Street and is unfenced and vegetated.                           |
| Vegetation:                                    | Vegetation is present throughout the site in all areas not populated by developments.  Vegetation ranges from tall trees to grasses. All vegetation appears healthy.                                                                                                                                                                                                                                                                     |
| Presence of Drums, Wastes, and Fill Materials: | No evidence of drums or wastes were found.  It is unlikely that fill materials were used to level ground during the development of the current buildings. Cut and fill methods were likely used for levelling. Landscaping works were identified in historical imagery on this site.                                                                                                                                                     |
| Odours:                                        | Chemical odours which may represent contamination were not observed during the site inspection.                                                                                                                                                                                                                                                                                                                                          |
| Condition of Buildings & Roads:                | Buildings and roads appeared to be in good condition with no signs of damage.                                                                                                                                                                                                                                                                                                                                                            |
| Quality of Surface Water:                      | Surface water was not observed during the inspection.                                                                                                                                                                                                                                                                                                                                                                                    |
| Flood Potential:                               | The site was not identified to be in a flood hazard area.                                                                                                                                                                                                                                                                                                                                                                                |
| Relevant Local Sensitive<br>Environments:      | Trumper Park is located adjacent to the site and Trumper Oval is situated approximately 50m west. Rushcutters Creek emerges approximately 150m west draining into Rushcutters Bay 700m downstream. The above sensitive receptors are all downgradient. The Palms Tennis Centre is approximately 170m south-east. Residential properties adjoin the northern and south-eastern boundaries.                                                |

- The site area was occupied predominantly by 2 residential apartment buildings parallel to each
  other spanning the north-eastern to south-western border. The buildings were 5-stories with
  walkway balconies on each floor. Buildings were constructed with brick and concrete.
   Considering the date of construction and an observed fibre cement stormwater pipe, it is likely
  that the building contains asbestos containing materials (ACM).
- A two-storey concrete carpark is located on the eastern side of the site. Concrete slab flooring is in good condition. Minor surface staining from vehicles is present on the bottom level.
- A fenced pool is present on the western side of the site with no indicators of contamination.
- The rest of the site is covered by footpaths, grass, trees and thicker areas of vegetation. All
  vegetation appears very healthy.
- The site is steeply sloped towards the west and south into Trumper Park.
- The site is metal fenced on its south-west and south-eastern boundaries. Its north-west boundary is mostly fenced with a locked access through to Trumper park. The north-eastern boundary is unfenced and vegetated, with several access points into the site.
- Surface water would predominantly infiltrate the unsealed ground surfaces with overflow following the topography towards Trumper Park. Rainwater in carpark and building areas would likely enter municipal stormwater systems.
- No other indicators of contamination were observed during the site inspection.