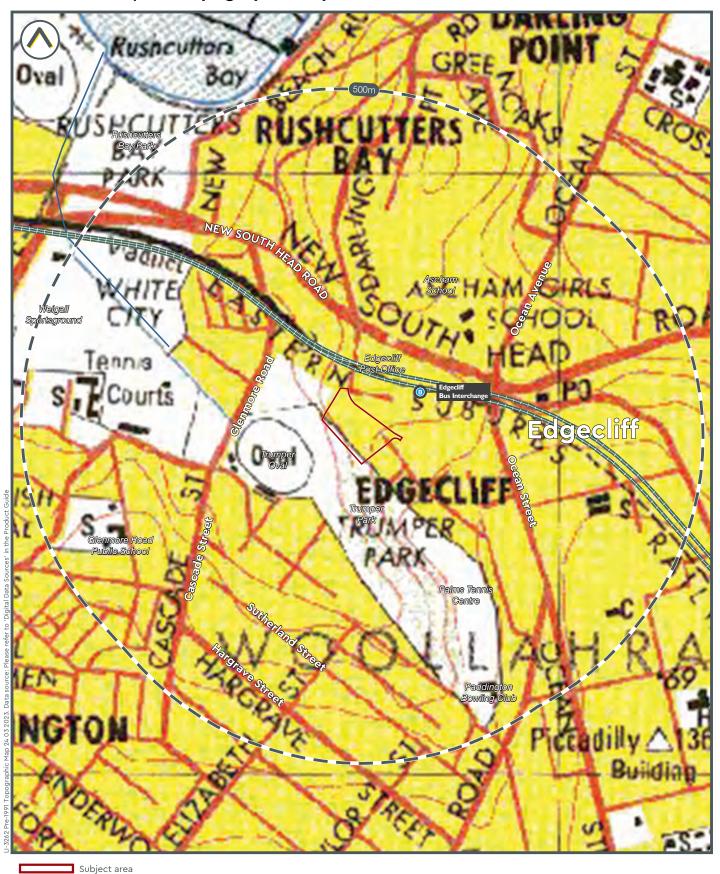

The site covers an area of approximately 7200 m<sup>2</sup>, as shown in Figures 1-2 of Appendix A. This PSI is required to support a rezoning as part of a future Development Application (DA) for a proposed development of the site into a mixed-use complex.

#### 1 Introduction

Geosyntec Consultants Pty Ltd (Geosyntec) was engaged by Landmark Group on behalf of Mount St 4 Pty Ltd (the client), to complete a Preliminary Site Investigation (PSI) for a property earmarked for a proposed high-density residential and commercial development. The site is located at 8-10 New McLean Street, Edgecliff NSW (the site) and covers an area of approximately 7228m<sup>2</sup>, as shown in Figures 1-2 of Appendix A.

#### 2.2 Surrounding Land Use

The land use immediately adjoining the site is described as follows:

**Table 2.2: Immediate Site Surrounds** 

| Title  | Details                                                                                                                                                 |
|--------|---------------------------------------------------------------------------------------------------------------------------------------------------------|
| North: | A densely vegetated area and public footpath followed by residential apartments and New McLean Street.                                                  |
| East:  | A footpath then New McLean Street followed by the Edgecliff Centre.                                                                                     |
| South: | Terrace houses and Cameron Street to the south-east. Trumper Park containing densely vegetated areas and a public footpath to the south and south-west. |
| West:  | Trumper Park containing dense vegetation and footpaths, followed by Trumper Oval.                                                                       |

#### Map 1.1 (200m Buffer)

| Sensitive receptor  | Туре                  | Distance<br>(m) | Direction  |
|---------------------|-----------------------|-----------------|------------|
| Trumper Park        | Parks                 | 81.8            | South      |
| Trumper Oval        | Sports and Recreation | 95.4            | South-west |
| Palms Tennis Centre | Sports and Recreation | 181.2           | South-east |