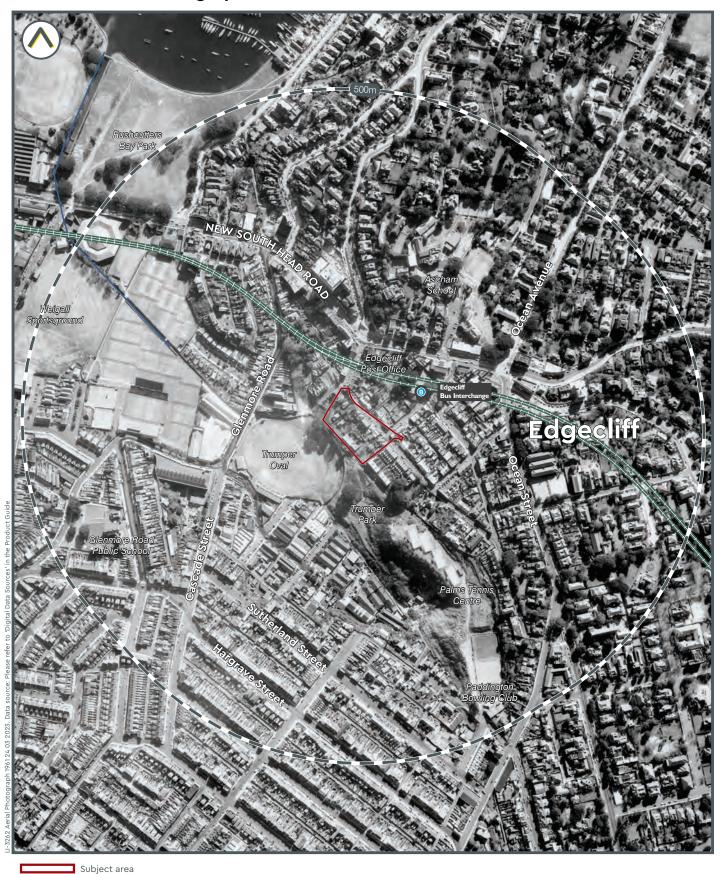

The site covers an area of approximately 7200 m<sup>2</sup>, as shown in Figures 1-2 of Appendix A. This PSI is required to support a rezoning as part of a future Development Application (DA) for a proposed development of the site into a mixed-use complex.

#### 1 Introduction

Geosyntec Consultants Pty Ltd (Geosyntec) was engaged by Landmark Group on behalf of Mount St 4 Pty Ltd (the client), to complete a Preliminary Site Investigation (PSI) for a property earmarked for a proposed high-density residential and commercial development. The site is located at 8-10 New McLean Street, Edgecliff NSW (the site) and covers an area of approximately 7228m<sup>2</sup>, as shown in Figures 1-2 of Appendix A.

#### 2.1 Site Identification

**Table 2.1: Site Identification** 

| Title                     | Details                                               |
|---------------------------|-------------------------------------------------------|
| Street Address:           | 8-10 New McLean Street, Edgecliff, NSW 2047           |
| Property Description:     | Plan SP20548                                          |
| Geographical Coordinates: | -33.879927, 151.234901                                |
| Site Size:                | Approximately 7200m <sup>2</sup>                      |
| Local Government Area:    | Woollahra Municipal Council                           |
| Zoning – Existing:        | R3: Medium Density Residential (Woollahra LEP (2014)) |