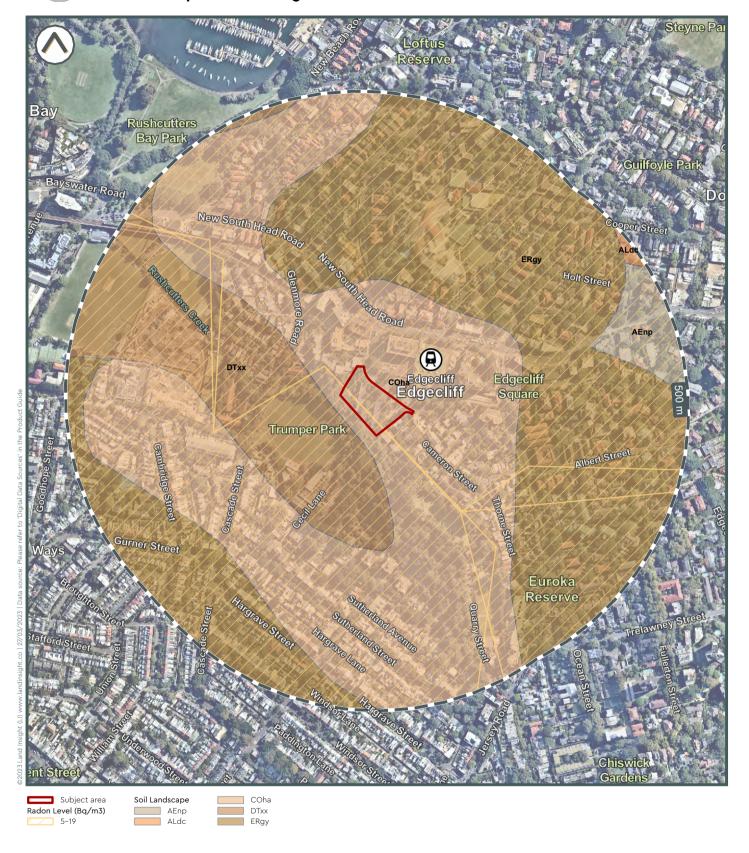

#### 1.4a SOIL AND LAND USE INFORMATION

Map 1.4a (500m Buffer)

#### Soil Landscape

| Code | Name                 | Soil<br>Group        | Description                                                                                                                                                                                                                                                                                                                                                                                                                                                                                                                                                                                                                                                                                                                                                                                                                                                                                                                                                                                                 | Distance<br>(m) | Direction      |
|------|----------------------|----------------------|-------------------------------------------------------------------------------------------------------------------------------------------------------------------------------------------------------------------------------------------------------------------------------------------------------------------------------------------------------------------------------------------------------------------------------------------------------------------------------------------------------------------------------------------------------------------------------------------------------------------------------------------------------------------------------------------------------------------------------------------------------------------------------------------------------------------------------------------------------------------------------------------------------------------------------------------------------------------------------------------------------------|-----------------|----------------|
| COha | Hawkesbury           | Colluvial            | Landscape—rugged, rolling to very steep hills on Hawkesbury Sandstone. Local relief 40–200 m, slopes >25%. Rock outcrop >50%. Narrow crests and ridges, narrow incised valleys, steep sideslopes with rocky benches, broken scarps and boulders. Mostly uncleared Eucalypt open-woodland (dry sclerophyll forest) and tall open-forest (wet sclerophyll forest). Soils—shallow (<50 cm), discontinuous lithosols/siliceous sands (Uc1.21) associated with rock outcrop; earthy sands (Uc5.11, Uc5.23), yellow earths (Gn2.24) and some locally deep sands on inside of benches and along joints and fractures; localised yellow and red podzolic soils (Dy4.11, Dy5.21, Dr5.11, Dr5.21) associated with shale lenses; siliceous sands (Uc1.2) and secondary yellow earths (Gn2.41) along drainage lines. Limitations—steep slopes, mass movement hazard, rockfall hazard, water erosion hazard, shallow soils, rock outcrop, noncohesive soils (localised), stony, highly permeable soils of low fertility. | 0.0             | Onsite         |
| DTxx | Disturbed<br>Terrain | Disturbed<br>terrain | Landscape—terrain which has been disturbed by human activity to a depth of at least 100 cm. The original soil has been removed, greatly disturbed or buried. Landfill includes soil, rock, building and waste material. Original vegetation has been largely cleared. Also includes terrain which has been inundated due to dams. Limitations—dependent on the nature of the fill material. Care must be taken when these sites are developed. A survey at a suitable scale as well as geotechnical analyses should be undertaken because of variability of materials throughout the sites. Advice from local councils or mining authorities should be sought concerning localised areas of disturbed terrain.                                                                                                                                                                                                                                                                                              | 23.4            | South-<br>west |
| ERgy | Gymea                | Erosional            | Landscape—undulating to rolling rises and low hills on Hawkesbury Sandstone. Local relief 20–80 m, slopes 10–25%. Rock outcrop <25%. Broad convex crests, moderately inclined side slopes with wide benches, localised rock outcrop on low broken scarps. Extensively cleared open forest (dry sclerophyll forest) and eucalypt woodland. Soils—shallow to moderately deep (30–100 cm) yellow earths (Gn2.24) and earthy sands (Uc5.11, Uc5.2) on crests and insides of benches; shallow (<20 cm) siliceous sands (Uc1.21) on leading edges of benches; localised gleyed podzolic soils (Dg4.21) and yellow podzolic soils (Dy4.11, Dy5.11, Dy5.41) on shale lenses; shallow to moderately deep (<100 cm) siliceous sands (Uc1.2) and leached sands (Uc2.21) along drainage lines. Limitations—steep slopes, water erosion hazard, rock outcrop, localised rockfall hazard, localised noncohesive soils, shallow highly permeable soil, very low soil fertility.                                            | 147.1           | North          |

| Code | Name       | Soil<br>Group | Description                                                                                                                                                                                                                                                                                                                                                                                                                                                                                                                                                                                                                                                                                                                                                           | Distance<br>(m) | Direction      |
|------|------------|---------------|-----------------------------------------------------------------------------------------------------------------------------------------------------------------------------------------------------------------------------------------------------------------------------------------------------------------------------------------------------------------------------------------------------------------------------------------------------------------------------------------------------------------------------------------------------------------------------------------------------------------------------------------------------------------------------------------------------------------------------------------------------------------------|-----------------|----------------|
| AEnp | Newport    | Aeolian       | Landscape- gently undulating plains to rolling rises of Holocene sands mantling other soil materials or bedrock.  Local relief <10 m, slopes <10% on lower slopes and plateau surface and up to 35% against obstacles facing prevailing winds. Extensively cleared low eucalypt open-woodland, scrub and openheathland. Soils- shallow (<50 cm), well sorted Siliceous Sands (Uc1.21, Uc4.24, Uc4.31) overlying moderately deep (<150 cm) buried sands including yellow Podzolic Soils (Dy5.41, Dy5.51, Dy5.62) with sandy topsoils on crests and gentle slopes; deep (>200 cm) Podzols (Uc2.32) on steep slopes, lower slopes and in depressions. Limitations- very high soil erosion hazard, localised steep slopes, very low soil fertility, noncohesive topsoils. | 341.7           | East           |
| ALdc | Deep Creek | Alluvial      | Landscape- level to gently undulating alluvial floodplain draining the Hawkesbury Sandstone. Local relief <5 m, slopes <3%. Depositional floors of steeply dissected valleys of the Hornsby Plateau. Partially cleared tall open-woodland and weed infested tall open-forest and closed-forest. Soils- deep (>200 cm) Podzols (Uc2.2, Uc2.3) on well-drained terraces, Siliceous Sands (Uc1.2, Uc1.4) on current floodplain and Humus Podzols (Uc2.3) in low lying areas. Limitations- flooding, extreme soil erosion hazard, sedimentation hazard, localised very low fertility and permanently high watertables.                                                                                                                                                    | 469.9           | North-<br>east |