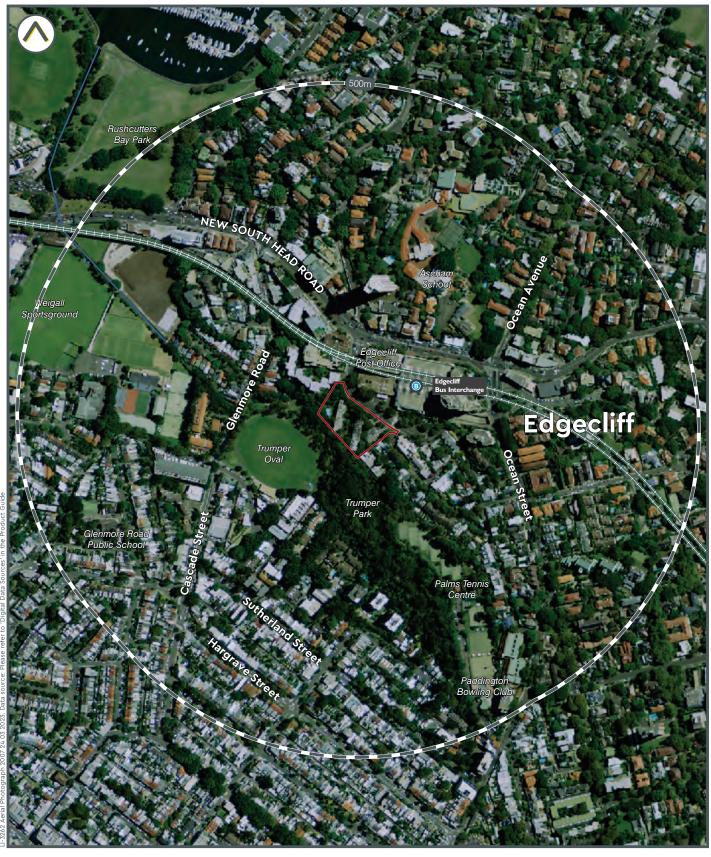

# Approximate site area Approximate site area Figure 2: Site Layout Site: 8-10 New McLean St, Edgecliff, NSW Client: Landmark Group purposes. Image courtesy of Nearmap Job Number: AU123019 Date: 5 May 2023