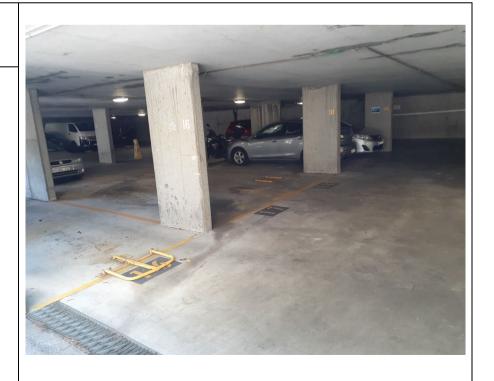

- The site area was occupied predominantly by 2 residential apartment buildings parallel to each
  other spanning the north-eastern to south-western border. The buildings were 5-stories with
  walkway balconies on each floor. Buildings were constructed with brick and concrete.
   Considering the date of construction and an observed fibre cement stormwater pipe, it is likely
  that the building contains asbestos containing materials (ACM).
- A two-storey concrete carpark is located on the eastern side of the site. Concrete slab flooring is in good condition. Minor surface staining from vehicles is present on the bottom level.
- A fenced pool is present on the western side of the site with no indicators of contamination.
- The rest of the site is covered by footpaths, grass, trees and thicker areas of vegetation. All
  vegetation appears very healthy.
- The site is steeply sloped towards the west and south into Trumper Park.
- The site is metal fenced on its south-west and south-eastern boundaries. Its north-west boundary is mostly fenced with a locked access through to Trumper park. The north-eastern boundary is unfenced and vegetated, with several access points into the site.
- Surface water would predominantly infiltrate the unsealed ground surfaces with overflow following the topography towards Trumper Park. Rainwater in carpark and building areas would likely enter municipal stormwater systems.
- No other indicators of contamination were observed during the site inspection.