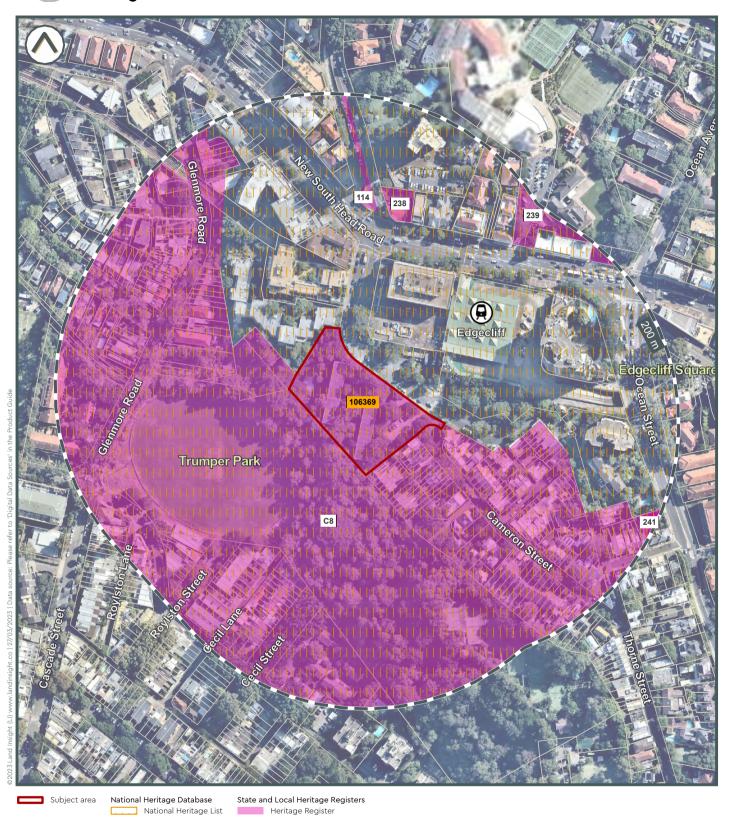

1.3 HERITAGE Map 1.3 (200m Buffer)

#### **State and Local Heritage Registers**

| Site ID | Site Name                                | Туре              | Details                                             | Distance<br>(m) | Direction      |
|---------|------------------------------------------|-------------------|-----------------------------------------------------|-----------------|----------------|
| C8      | Paddington Heritage<br>Conservation Area | Heritage Register | Conservation Area - General. Significance is Local. | 0.0             | Onsite         |
| 238     | Building and interiors                   | Heritage Register | Item - General.<br>Significance is<br>Local.        | 103.6           | North-<br>east |
| 114     | Concrete balustrade                      | Heritage Register | Item - General.<br>Significance is<br>Local.        | 104.2           | North          |
| 239     | Ascham School Precinct                   | Heritage Register | Item - General.<br>Significance is<br>Local.        | 159.8           | North-<br>east |
| 241     | House and interiors                      | Heritage Register | Item - General.<br>Significance is<br>Local.        | 184.1           | South-<br>east |

#### Australian Heritage Database Register

| Site ID | Site Name                            | Туре                   | Details                                                 | Distance<br>(m) | Direction |
|---------|--------------------------------------|------------------------|---------------------------------------------------------|-----------------|-----------|
| 106369  | Sydney Cultural Crescent<br>Rock Art | National Heritage List | Class = Indigenous Status = Assessment initiated by AHC | 0.0             | Onsite    |

Commonwealth Heritage List, National Heritage List and World Heritage Area.