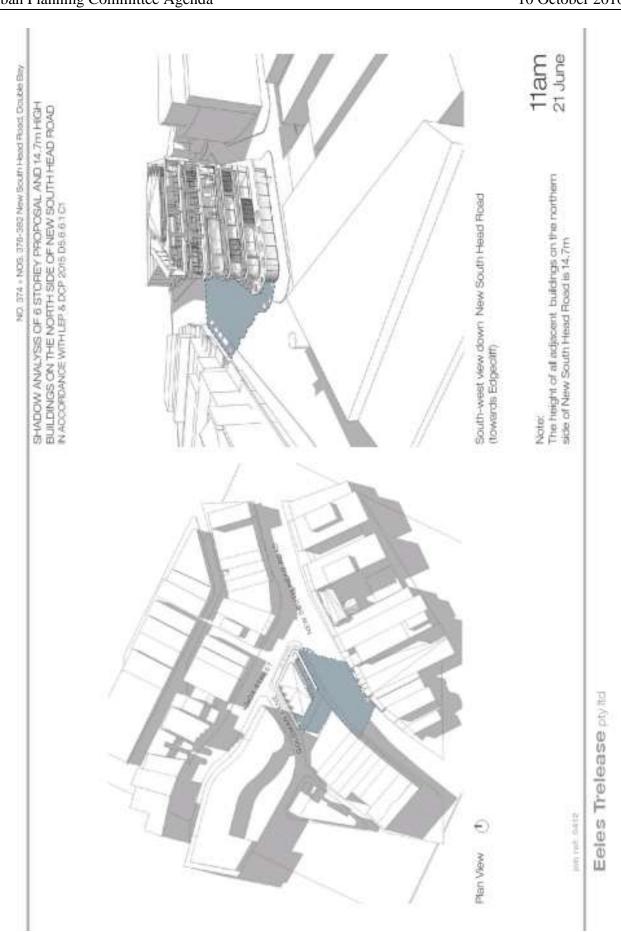

#### Annexures

- 1. Revised Planning Proposal for 374 & 376-382 New South Head Road, Double Bay 👢
- 2. Revised Shadow Diagrams <u>J</u>
- 3. Community attitude survey prepared by Katos Holdings  $\underline{\mathbb{J}}$

On 12 August 2016 the proponent submitted revised shadow diagrams (**Annexure 2**) and formally submitted a community attitude survey conducted by Kato Holdings (**Annexure 3**). On 26 September 2016 Council adopted the following Notice of Motion: