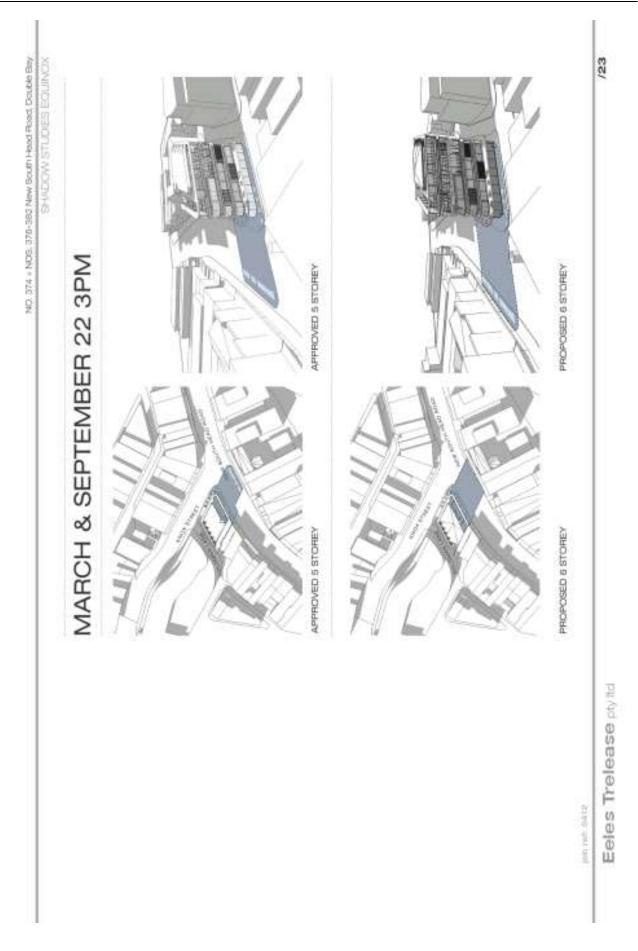

The original planning proposal was to amend the height and floor space ratio (FSR) controls applying to the site under Woollahra Local Environmental Plan 2014 (Woollahra LEP 2014) by:

- Increasing the maximum FSR from 2.5:1 to 5:1 on 374 New South Head Road
- Increasing the maximum FSR from 3:1 to 5:1 on 376-382 New South Head Road
- Increasing the maximum building height from 14.7m (4 storeys) to 26m (7 storeys) over the site.

- Increasing the maximum FSR from 2.5:1 to 4.5:1 on 374 New South Head Road
- Increasing the maximum FSR from 3:1 to 4.5:1 on 376-382 New South Head Road
- Increasing the maximum building height from 14.7m (4 storeys) to 23.5m (6 storeys) over the site.