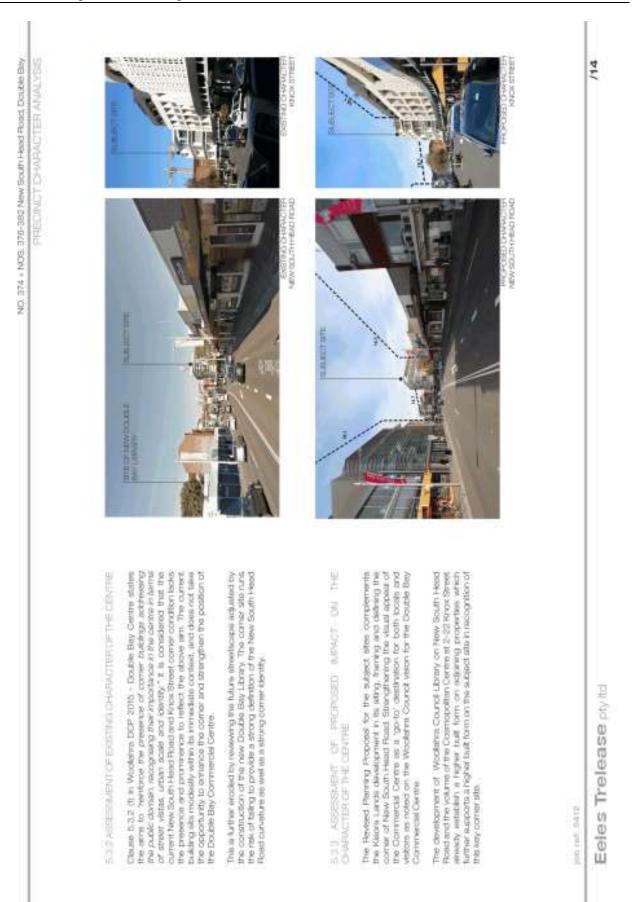

.

The Reviewal Plannery Proposale would result in strengthering and deflering the corner of New South Head Pland and Knox Street, visual bolimore of the precinct. recriments resulting in an Impro-•

Eeles Trelease ptyltd