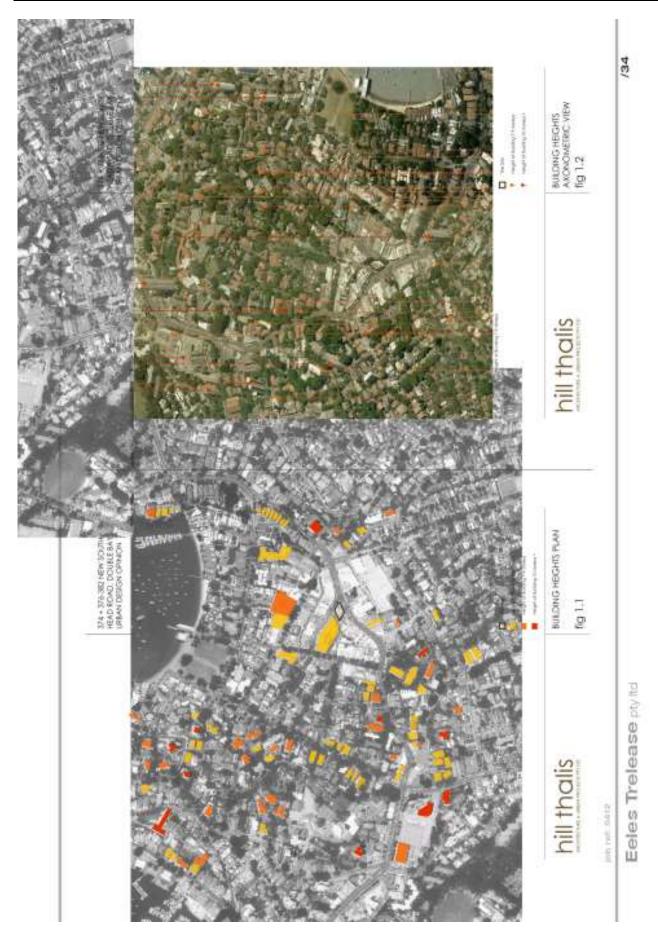

Based on Hill PDA's recommendations, Council's planning and urban design staff have been assessing the appropriateness of increasing the FSR controls in Double Bay to between 3:1 and 3.5:1. This has involved a fine-grain urban design review of the whole centre. The review has modelled building envelopes on a block by block basis to assess the built form implications, as some areas, locations or sites may be more suitable for increased FSRs.

On 29 March 2016 staff briefed the Mayor and UPC councillors on potential building envelope options which would accommodate an increased FSR. In response to councillor feedback the 3D modelling was further refined and additional options were prepared.