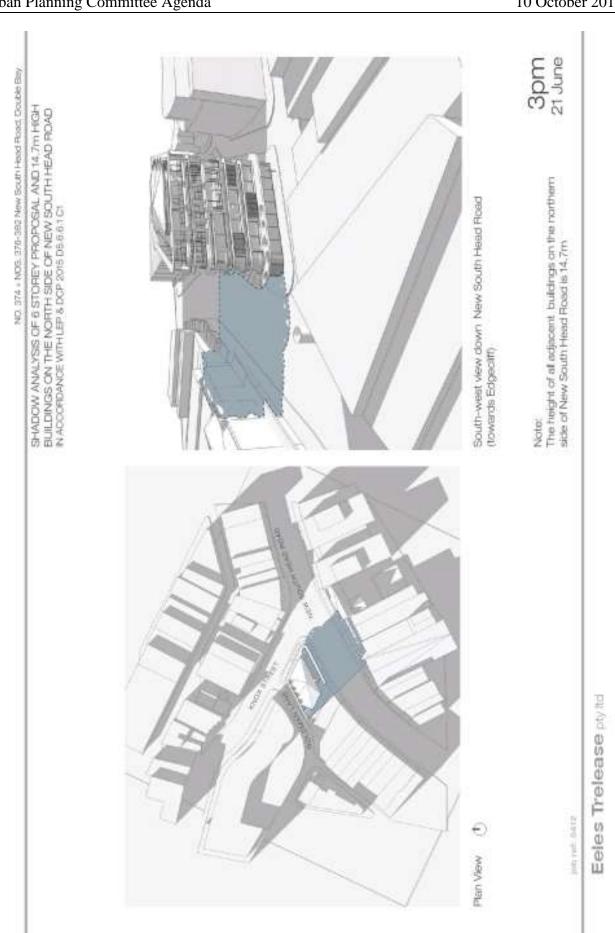

On 12 August 2016 the proponent submitted revised shadow diagrams (**Annexure 2**) and formally submitted a community attitude survey conducted by Kato Holdings (**Annexure 3**). On 26 September 2016 Council adopted the following Notice of Motion:

#### Annexures

- 1. Revised Planning Proposal for 374 & 376-382 New South Head Road, Double Bay 👢
- 2. Revised Shadow Diagrams <u>J</u>
- 3. Community attitude survey prepared by Katos Holdings  $\underline{\mathbb{J}}$