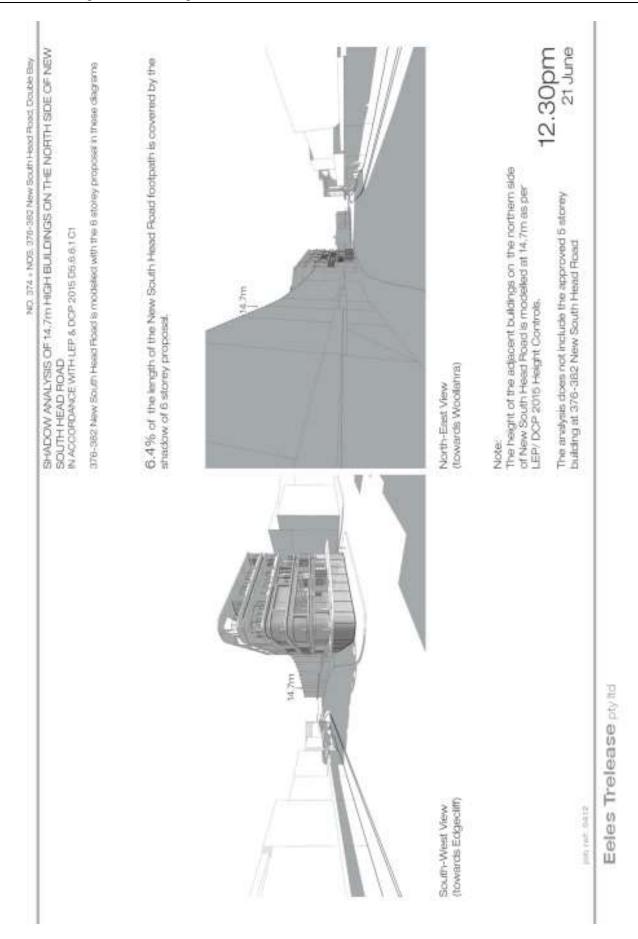

On 12 August 2016 the proponent submitted revised shadow diagrams (**Annexure 2**) and formally submitted a community attitude survey conducted by Kato Holdings (**Annexure 3**). On 26 September 2016 Council adopted the following Notice of Motion:

#### Annexures

- 1. Revised Planning Proposal for 374 & 376-382 New South Head Road, Double Bay 👢
- 2. Revised Shadow Diagrams <u>J</u>
- 3. Community attitude survey prepared by Katos Holdings  $\underline{\mathbb{J}}$