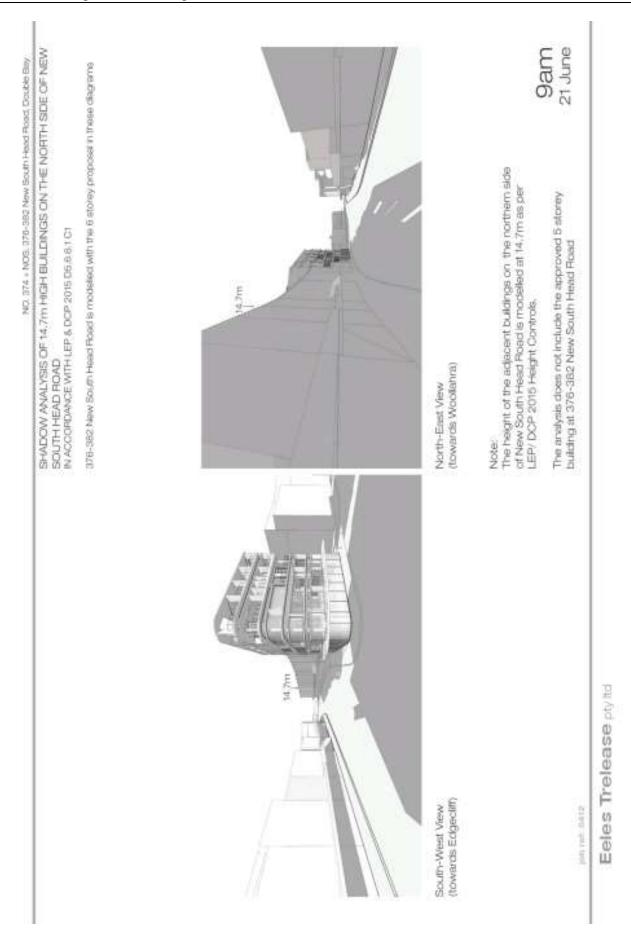

The original planning proposal was to amend the height and floor space ratio (FSR) controls applying to the site under Woollahra Local Environmental Plan 2014 (Woollahra LEP 2014) by:

- Increasing the maximum FSR from 2.5:1 to 5:1 on 374 New South Head Road
- Increasing the maximum FSR from 3:1 to 5:1 on 376-382 New South Head Road
- Increasing the maximum building height from 14.7m (4 storeys) to 26m (7 storeys) over the site.

On 2 November 2015 the Urban Planning Committee (UPC) considered a report on the original planning proposal. The staff recommendation did not support the planning proposal because it:

- sought height and floor space ratio controls that are inconsistent with the strategic review of controls in the Double Bay Centre being carried out by the Council,
- was inconsistent with the desired future character of the Double Bay Centre that is defined by objectives and development standards in Woollahra Local Environmental Plan 2014 and Chapter D5 Double Bay Centre of the Woollahra Development Control Plan 2015,
- would facilitate development that would have unacceptable shadowing impacts to the south side of New South Head Road,
- results in a building envelope which is inconsistent with building separation distances for 5 to 8 storey apartment development identified in the Apartment Design Guide (Department of Planning and Environment 2015) which supports State Environmental Planning Policy 65 Apartment Design Quality (SEPP 65).

- Increasing the maximum FSR from 2.5:1 to 4.5:1 on 374 New South Head Road
- Increasing the maximum FSR from 3:1 to 4.5:1 on 376-382 New South Head Road
- Increasing the maximum building height from 14.7m (4 storeys) to 23.5m (6 storeys) over the site.

On 12 August 2016 the proponent submitted revised shadow diagrams (**Annexure 2**) and formally submitted a community attitude survey conducted by Kato Holdings (**Annexure 3**). On 26 September 2016 Council adopted the following Notice of Motion:

#### Annexures

- 1. Revised Planning Proposal for 374 & 376-382 New South Head Road, Double Bay 👢
- 2. Revised Shadow Diagrams <u>J</u>
- 3. Community attitude survey prepared by Katos Holdings  $\underline{\mathbb{J}}$