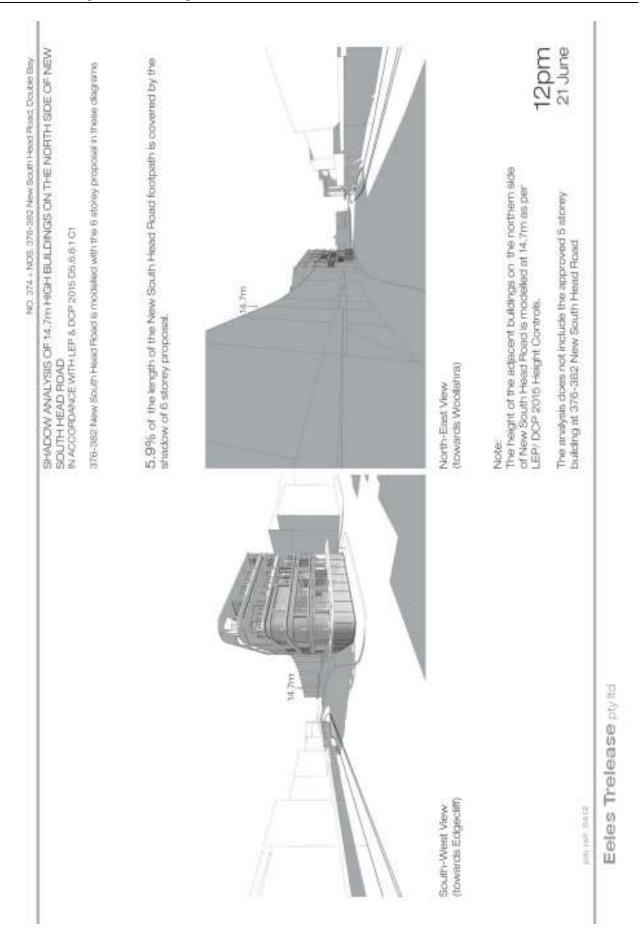

The original planning proposal was to amend the height and floor space ratio (FSR) controls applying to the site under Woollahra Local Environmental Plan 2014 (Woollahra LEP 2014) by:

- Increasing the maximum FSR from 2.5:1 to 5:1 on 374 New South Head Road
- Increasing the maximum FSR from 3:1 to 5:1 on 376-382 New South Head Road
- Increasing the maximum building height from 14.7m (4 storeys) to 26m (7 storeys) over the site.

On 2 November 2015 the Urban Planning Committee (UPC) considered a report on the original planning proposal. The staff recommendation did not support the planning proposal because it:

- sought height and floor space ratio controls that are inconsistent with the strategic review of controls in the Double Bay Centre being carried out by the Council,
- was inconsistent with the desired future character of the Double Bay Centre that is defined by objectives and development standards in Woollahra Local Environmental Plan 2014 and Chapter D5 Double Bay Centre of the Woollahra Development Control Plan 2015,
- would facilitate development that would have unacceptable shadowing impacts to the south side of New South Head Road,
- results in a building envelope which is inconsistent with building separation distances for 5 to 8 storey apartment development identified in the Apartment Design Guide (Department of Planning and Environment 2015) which supports State Environmental Planning Policy 65 Apartment Design Quality (SEPP 65).

- Increasing the maximum FSR from 2.5:1 to 4.5:1 on 374 New South Head Road
- Increasing the maximum FSR from 3:1 to 4.5:1 on 376-382 New South Head Road
- Increasing the maximum building height from 14.7m (4 storeys) to 23.5m (6 storeys) over the site.

On 12 August 2016 the proponent submitted revised shadow diagrams (**Annexure 2**) and formally submitted a community attitude survey conducted by Kato Holdings (**Annexure 3**). On 26 September 2016 Council adopted the following Notice of Motion:

#### Annexures

- 1. Revised Planning Proposal for 374 & 376-382 New South Head Road, Double Bay 👢
- 2. Revised Shadow Diagrams <u>J</u>
- 3. Community attitude survey prepared by Katos Holdings  $\underline{\mathbb{J}}$