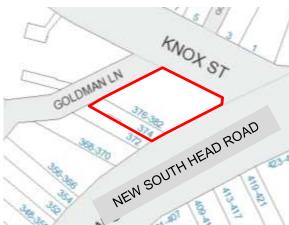

The site is located in Double Bay at the western corner of New South Head Road and Knox Street, as shown below in Figure 1: *Local area map*. An aerial of the site is shown in Figure 2.

Figure 2: Aerial