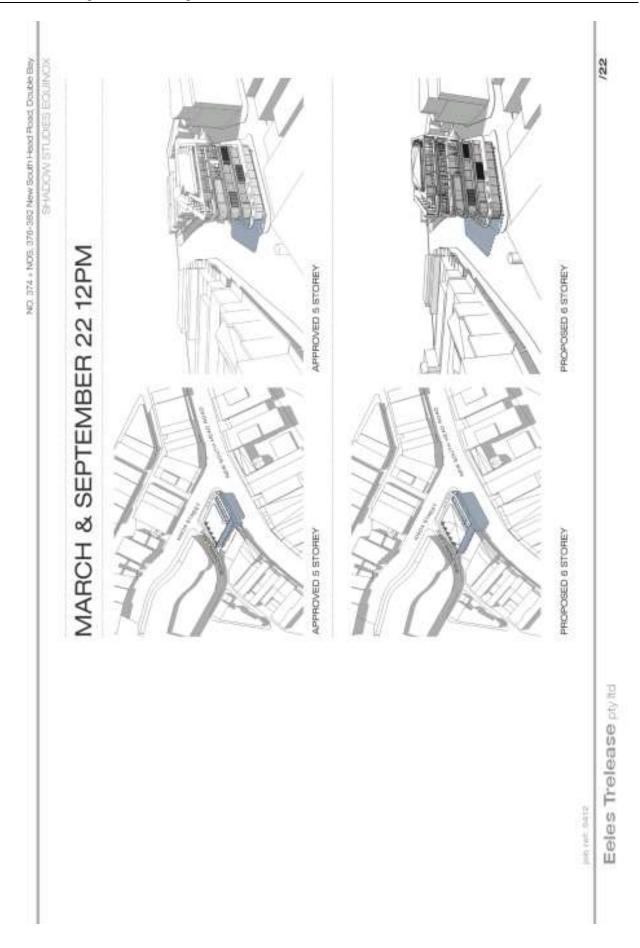

On 12 August 2016 the proponent submitted revised shadow diagrams (**Annexure 2**) and formally submitted a community attitude survey conducted by Kato Holdings (**Annexure 3**). On 26 September 2016 Council adopted the following Notice of Motion:

#### Annexures

- 1. Revised Planning Proposal for 374 & 376-382 New South Head Road, Double Bay 👢
- 2. Revised Shadow Diagrams <u>J</u>
- 3. Community attitude survey prepared by Katos Holdings  $\underline{\mathbb{J}}$