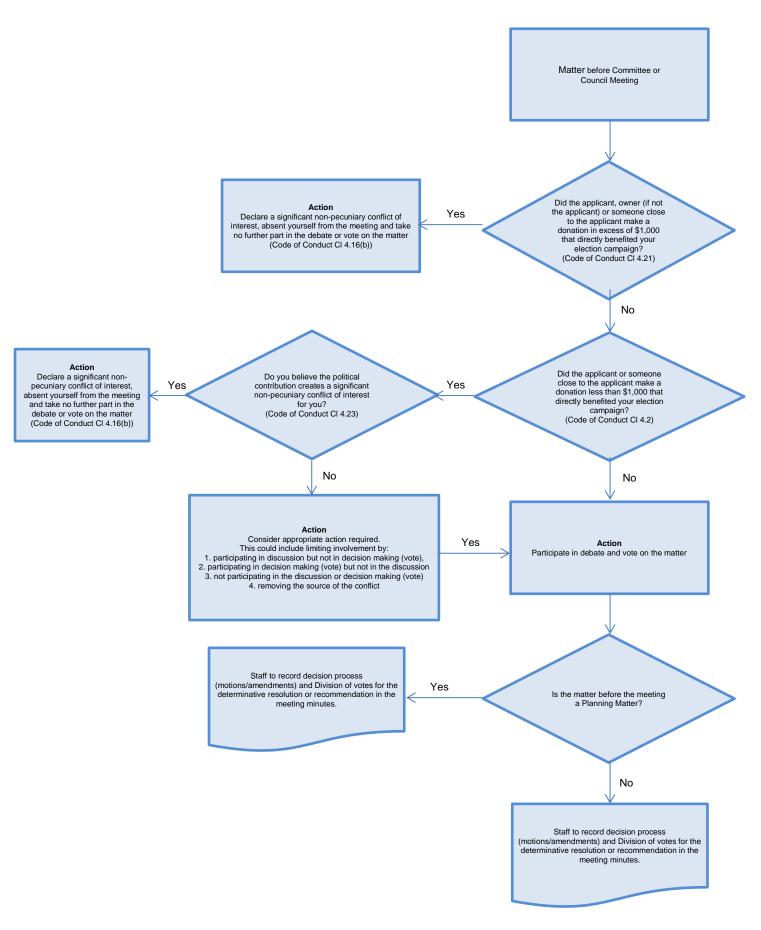

& 5 (Existing vs development if required)

IF ANSWERED 'NO' IN Q9, THEN ASK Q10.

Katos Holdings Market Research Report – November 2015 19

Annexure 3 Community attitude survey prepared by Katos Holdings

Q10. What if the maximum building height for the development proposal in question was 6 levels? What would your answer be now?

IF STILL ANSWERED 'NO' IN Q10, THEN ASK Q11.

Q11. What specific concerns do you have relating to increasing the building heights along North South Head Road? Please be as specific as possible.

Thank you for your valuable time and feedback.

#### SHOWCARD 1:



SHOWCARD 2



**SHOWCARD 3** 

Katos Holdings Market Research Report - November 2015



SHOWCARD 4



#### SHOWCARD 5



## **Political Donations – matters to be considered by Councillors at Meetings**