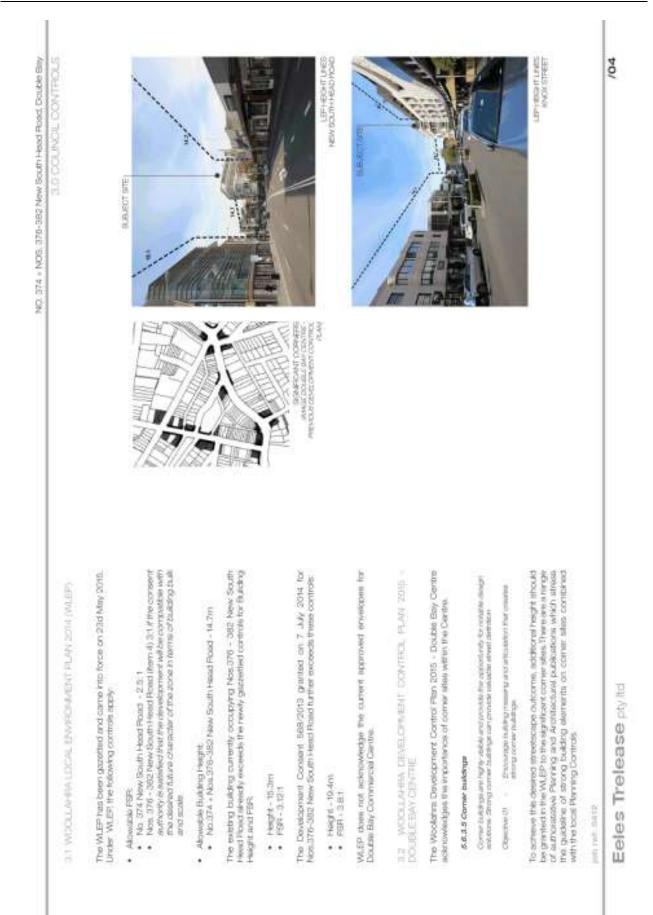

The site is located in Double Bay at the western corner of New South Head Road and Knox Street, as shown below in Figure 1: *Local area map*. An aerial of the site is shown in Figure 2.

Figure 2: Aerial

The original planning proposal was to amend the height and floor space ratio (FSR) controls applying to the site under Woollahra Local Environmental Plan 2014 (Woollahra LEP 2014) by:

- Increasing the maximum FSR from 2.5:1 to 5:1 on 374 New South Head Road
- Increasing the maximum FSR from 3:1 to 5:1 on 376-382 New South Head Road
- Increasing the maximum building height from 14.7m (4 storeys) to 26m (7 storeys) over the site.

On 2 November 2015 the Urban Planning Committee (UPC) considered a report on the original planning proposal. The staff recommendation did not support the planning proposal because it:

- sought height and floor space ratio controls that are inconsistent with the strategic review of controls in the Double Bay Centre being carried out by the Council,
- was inconsistent with the desired future character of the Double Bay Centre that is defined by objectives and development standards in Woollahra Local Environmental Plan 2014 and Chapter D5 Double Bay Centre of the Woollahra Development Control Plan 2015,
- would facilitate development that would have unacceptable shadowing impacts to the south side of New South Head Road,
- results in a building envelope which is inconsistent with building separation distances for 5 to 8 storey apartment development identified in the Apartment Design Guide (Department of Planning and Environment 2015) which supports State Environmental Planning Policy 65 Apartment Design Quality (SEPP 65).