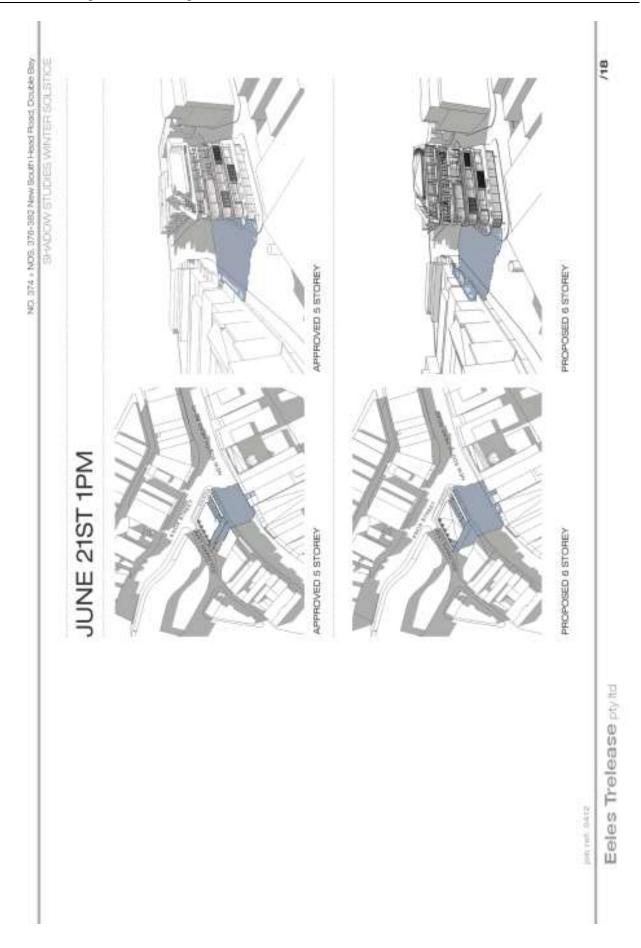

On 12 August 2016 the proponent submitted revised shadow diagrams (**Annexure 2**) and formally submitted a community attitude survey conducted by Kato Holdings (**Annexure 3**). On 26 September 2016 Council adopted the following Notice of Motion:

#### Annexures

- 1. Revised Planning Proposal for 374 & 376-382 New South Head Road, Double Bay 👢
- 2. Revised Shadow Diagrams <u>J</u>
- 3. Community attitude survey prepared by Katos Holdings  $\underline{\mathbb{J}}$