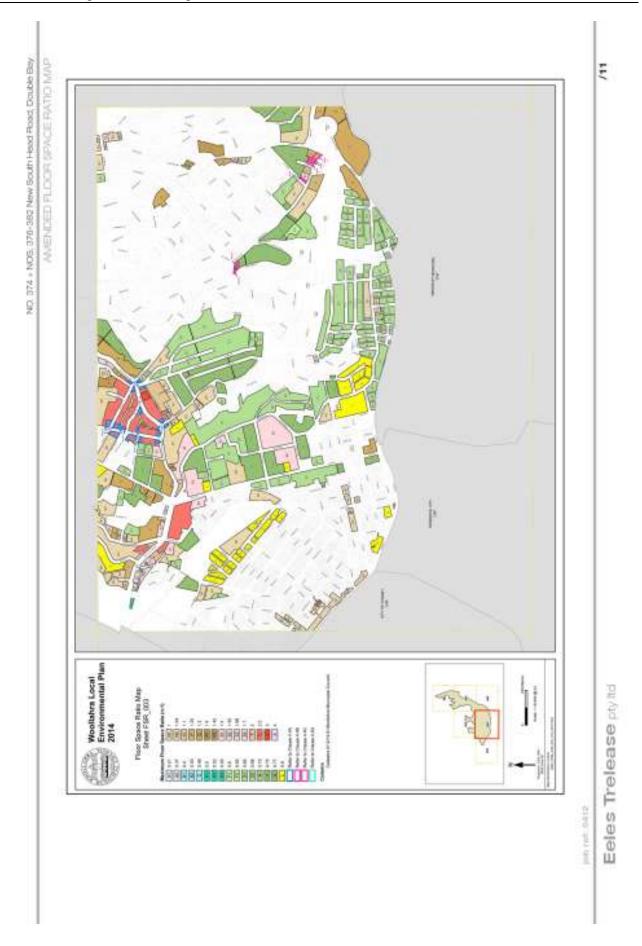

The original planning proposal was to amend the height and floor space ratio (FSR) controls applying to the site under Woollahra Local Environmental Plan 2014 (Woollahra LEP 2014) by:

- Increasing the maximum FSR from 2.5:1 to 5:1 on 374 New South Head Road
- Increasing the maximum FSR from 3:1 to 5:1 on 376-382 New South Head Road
- Increasing the maximum building height from 14.7m (4 storeys) to 26m (7 storeys) over the site.

- Increasing the maximum FSR from 2.5:1 to 4.5:1 on 374 New South Head Road
- Increasing the maximum FSR from 3:1 to 4.5:1 on 376-382 New South Head Road
- Increasing the maximum building height from 14.7m (4 storeys) to 23.5m (6 storeys) over the site.