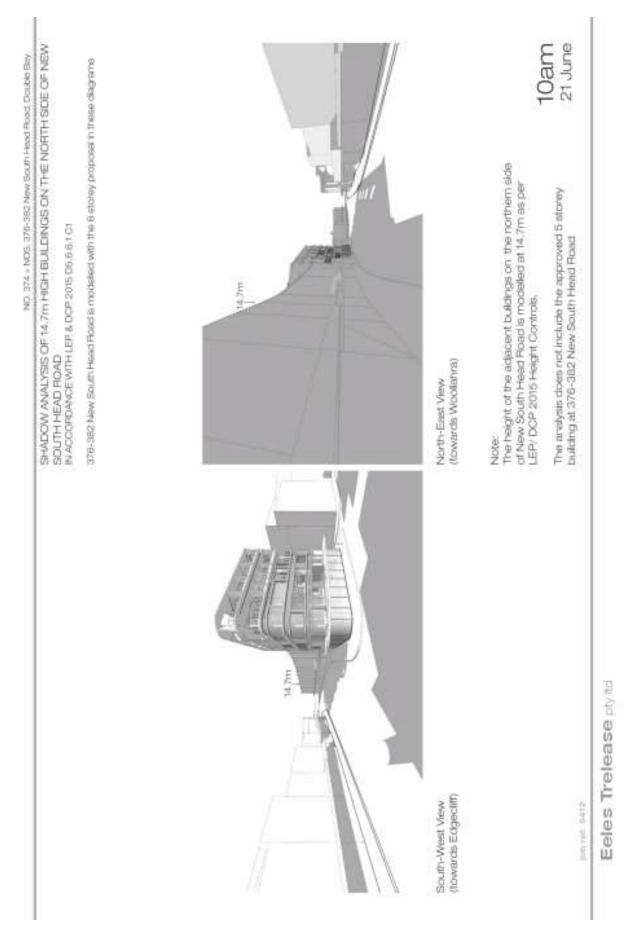

The original planning proposal was to amend the height and floor space ratio (FSR) controls applying to the site under Woollahra Local Environmental Plan 2014 (Woollahra LEP 2014) by:

- Increasing the maximum FSR from 2.5:1 to 5:1 on 374 New South Head Road
- Increasing the maximum FSR from 3:1 to 5:1 on 376-382 New South Head Road
- Increasing the maximum building height from 14.7m (4 storeys) to 26m (7 storeys) over the site.

On 2 November 2015 the Urban Planning Committee (UPC) considered a report on the original planning proposal. The staff recommendation did not support the planning proposal because it:

- sought height and floor space ratio controls that are inconsistent with the strategic review of controls in the Double Bay Centre being carried out by the Council,
- was inconsistent with the desired future character of the Double Bay Centre that is defined by objectives and development standards in Woollahra Local Environmental Plan 2014 and Chapter D5 Double Bay Centre of the Woollahra Development Control Plan 2015,
- would facilitate development that would have unacceptable shadowing impacts to the south side of New South Head Road,
- results in a building envelope which is inconsistent with building separation distances for 5 to 8 storey apartment development identified in the Apartment Design Guide (Department of Planning and Environment 2015) which supports State Environmental Planning Policy 65 Apartment Design Quality (SEPP 65).

- Increasing the maximum FSR from 2.5:1 to 4.5:1 on 374 New South Head Road
- Increasing the maximum FSR from 3:1 to 4.5:1 on 376-382 New South Head Road
- Increasing the maximum building height from 14.7m (4 storeys) to 23.5m (6 storeys) over the site.

On 12 August 2016 the proponent submitted revised shadow diagrams (**Annexure 2**) and formally submitted a community attitude survey conducted by Kato Holdings (**Annexure 3**). On 26 September 2016 Council adopted the following Notice of Motion:

#### Annexures

- 1. Revised Planning Proposal for 374 & 376-382 New South Head Road, Double Bay 👢
- 2. Revised Shadow Diagrams <u>J</u>
- 3. Community attitude survey prepared by Katos Holdings  $\underline{\mathbb{J}}$