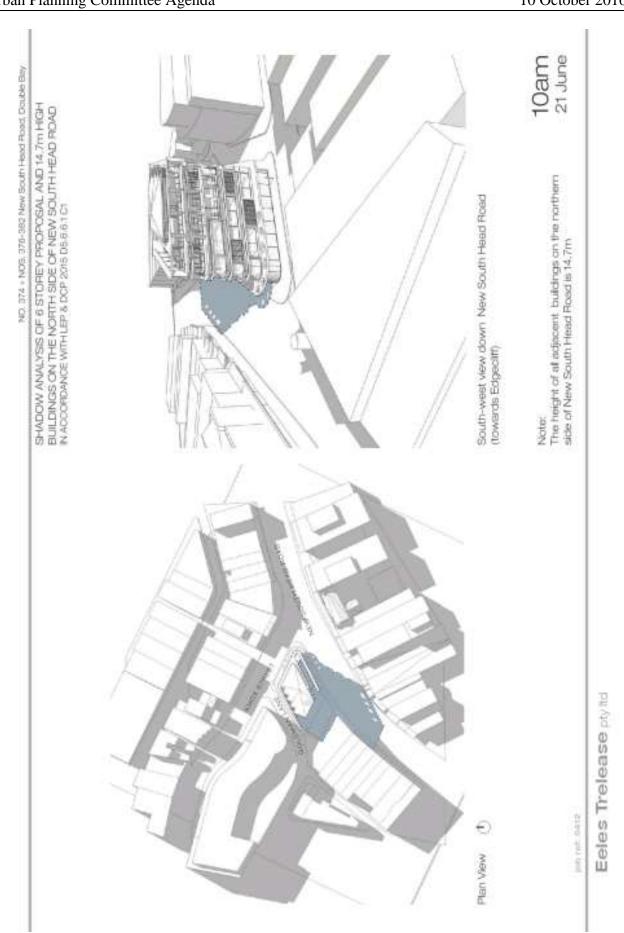

#### Annexures

- 1. Revised Planning Proposal for 374 & 376-382 New South Head Road, Double Bay 👢
- 2. Revised Shadow Diagrams <u>J</u>
- 3. Community attitude survey prepared by Katos Holdings  $\underline{\mathbb{J}}$

On 12 August 2016 the proponent submitted revised shadow diagrams (**Annexure 2**) and formally submitted a community attitude survey conducted by Kato Holdings (**Annexure 3**). On 26 September 2016 Council adopted the following Notice of Motion: