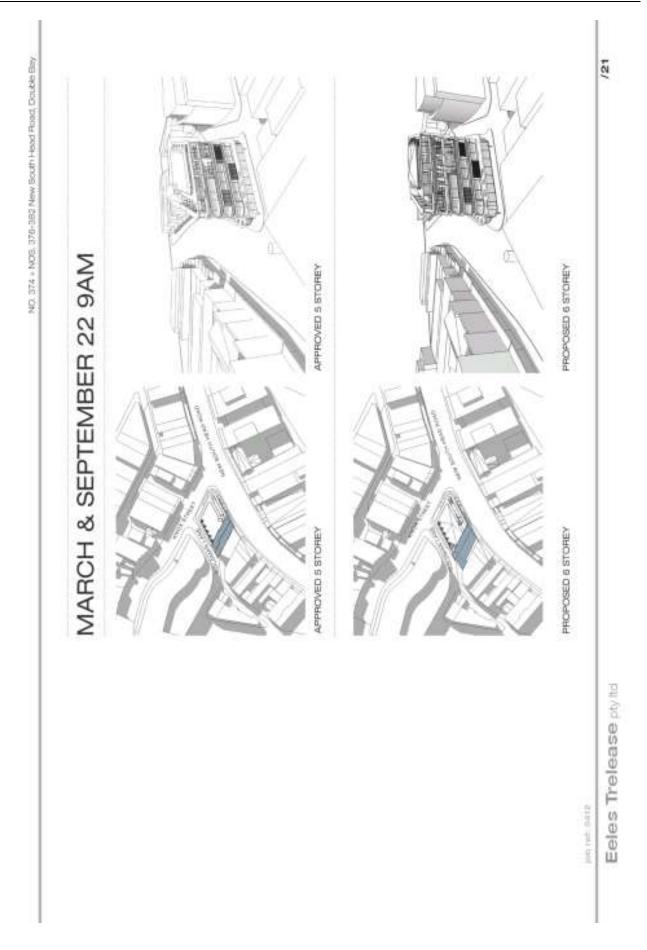

On 12 August 2016 the proponent submitted revised shadow diagrams (**Annexure 2**) and formally submitted a community attitude survey conducted by Kato Holdings (**Annexure 3**). On 26 September 2016 Council adopted the following Notice of Motion:

#### Annexures

- 1. Revised Planning Proposal for 374 & 376-382 New South Head Road, Double Bay 👢
- 2. Revised Shadow Diagrams <u>J</u>
- 3. Community attitude survey prepared by Katos Holdings  $\underline{\mathbb{J}}$