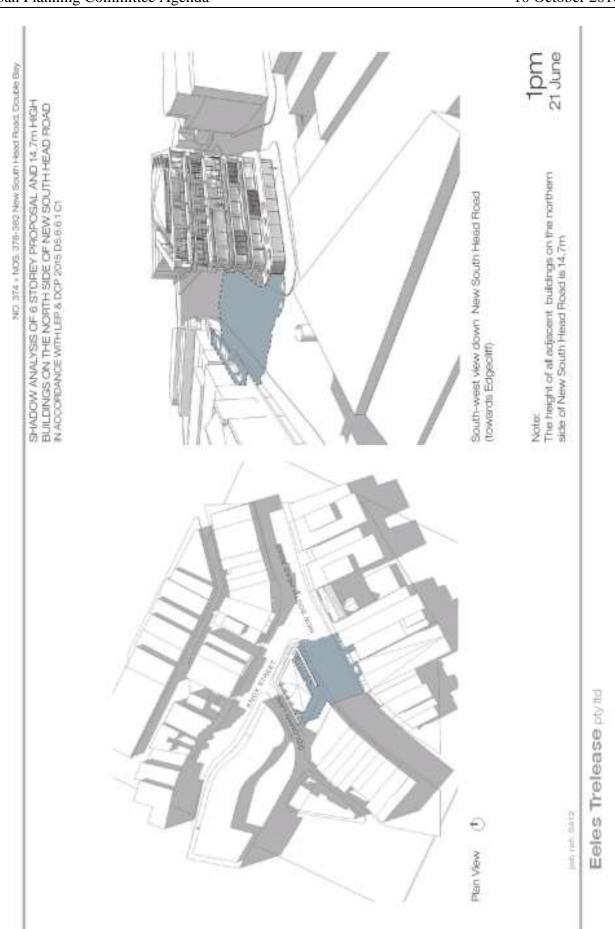

On 12 August 2016 the proponent submitted revised shadow diagrams (**Annexure 2**) and formally submitted a community attitude survey conducted by Kato Holdings (**Annexure 3**). On 26 September 2016 Council adopted the following Notice of Motion:

#### Annexures

- 1. Revised Planning Proposal for 374 & 376-382 New South Head Road, Double Bay 👢
- 2. Revised Shadow Diagrams <u>J</u>
- 3. Community attitude survey prepared by Katos Holdings  $\underline{\mathbb{J}}$