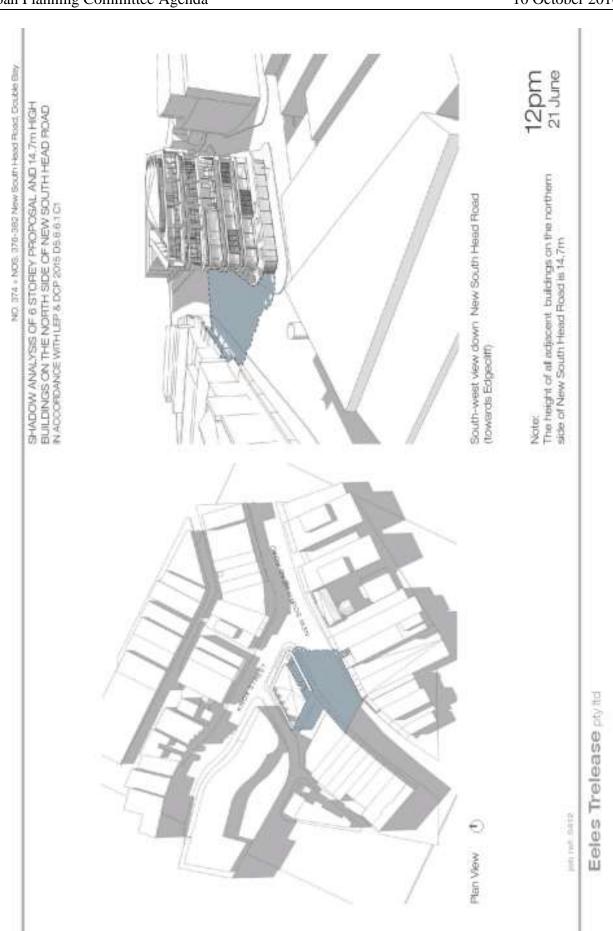

#### Annexures

- 1. Revised Planning Proposal for 374 & 376-382 New South Head Road, Double Bay 👢
- 2. Revised Shadow Diagrams <u>J</u>
- 3. Community attitude survey prepared by Katos Holdings  $\underline{\mathbb{J}}$

On 12 August 2016 the proponent submitted revised shadow diagrams (**Annexure 2**) and formally submitted a community attitude survey conducted by Kato Holdings (**Annexure 3**). On 26 September 2016 Council adopted the following Notice of Motion: