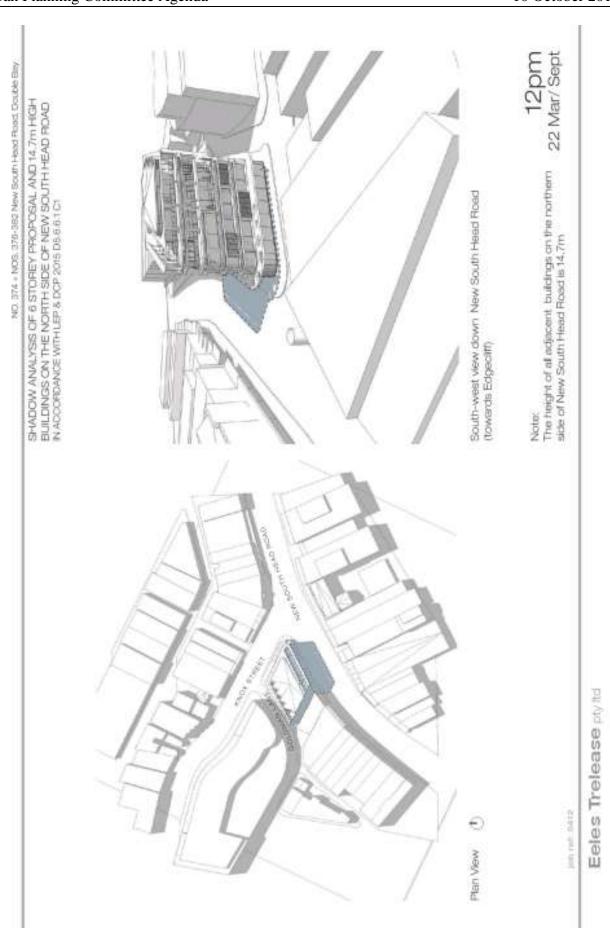

The original planning proposal was to amend the height and floor space ratio (FSR) controls applying to the site under Woollahra Local Environmental Plan 2014 (Woollahra LEP 2014) by:

- Increasing the maximum FSR from 2.5:1 to 5:1 on 374 New South Head Road
- Increasing the maximum FSR from 3:1 to 5:1 on 376-382 New South Head Road
- Increasing the maximum building height from 14.7m (4 storeys) to 26m (7 storeys) over the site.

- Increasing the maximum FSR from 2.5:1 to 4.5:1 on 374 New South Head Road
- Increasing the maximum FSR from 3:1 to 4.5:1 on 376-382 New South Head Road
- Increasing the maximum building height from 14.7m (4 storeys) to 23.5m (6 storeys) over the site.