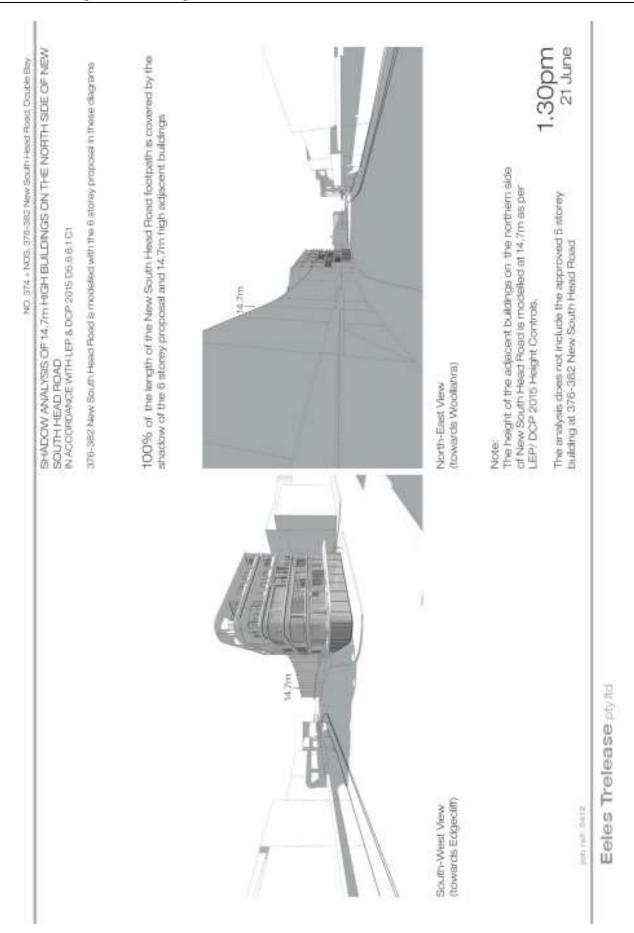

On 12 August 2016 the proponent submitted revised shadow diagrams (**Annexure 2**) and formally submitted a community attitude survey conducted by Kato Holdings (**Annexure 3**). On 26 September 2016 Council adopted the following Notice of Motion:

#### Annexures

- 1. Revised Planning Proposal for 374 & 376-382 New South Head Road, Double Bay 👢
- 2. Revised Shadow Diagrams <u>J</u>
- 3. Community attitude survey prepared by Katos Holdings  $\underline{\mathbb{J}}$