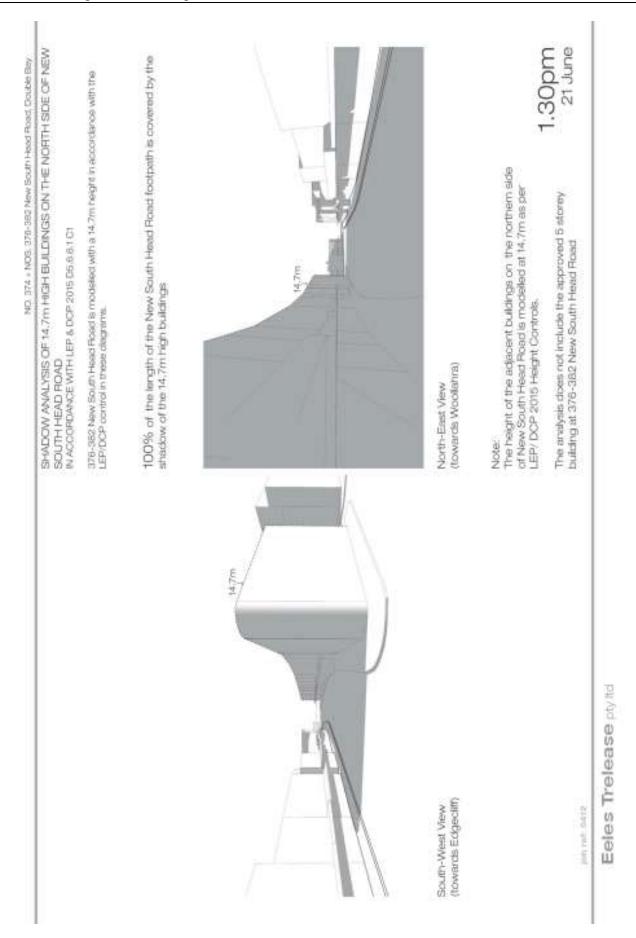

On 12 August 2016 the proponent submitted revised shadow diagrams (**Annexure 2**) and formally submitted a community attitude survey conducted by Kato Holdings (**Annexure 3**). On 26 September 2016 Council adopted the following Notice of Motion:

#### Annexures

- 1. Revised Planning Proposal for 374 & 376-382 New South Head Road, Double Bay 👢
- 2. Revised Shadow Diagrams <u>J</u>
- 3. Community attitude survey prepared by Katos Holdings  $\underline{\mathbb{J}}$