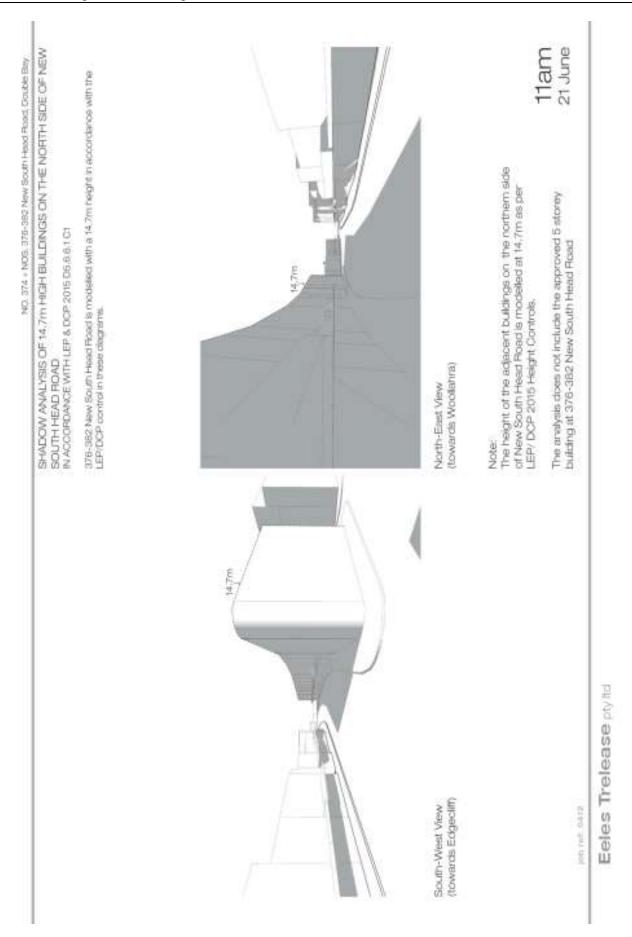

On 12 August 2016 the proponent submitted revised shadow diagrams (**Annexure 2**) and formally submitted a community attitude survey conducted by Kato Holdings (**Annexure 3**). On 26 September 2016 Council adopted the following Notice of Motion:

#### Annexures

- 1. Revised Planning Proposal for 374 & 376-382 New South Head Road, Double Bay 👢
- 2. Revised Shadow Diagrams <u>J</u>
- 3. Community attitude survey prepared by Katos Holdings  $\underline{\mathbb{J}}$