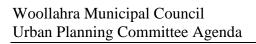

- Increasing the maximum FSR from 2.5:1 to 4.5:1 on 374 New South Head Road
- Increasing the maximum FSR from 3:1 to 4.5:1 on 376-382 New South Head Road
- Increasing the maximum building height from 14.7m (4 storeys) to 23.5m (6 storeys) over the site.

The original planning proposal was to amend the height and floor space ratio (FSR) controls applying to the site under Woollahra Local Environmental Plan 2014 (Woollahra LEP 2014) by:

- Increasing the maximum FSR from 2.5:1 to 5:1 on 374 New South Head Road
- Increasing the maximum FSR from 3:1 to 5:1 on 376-382 New South Head Road
- Increasing the maximum building height from 14.7m (4 storeys) to 26m (7 storeys) over the site.