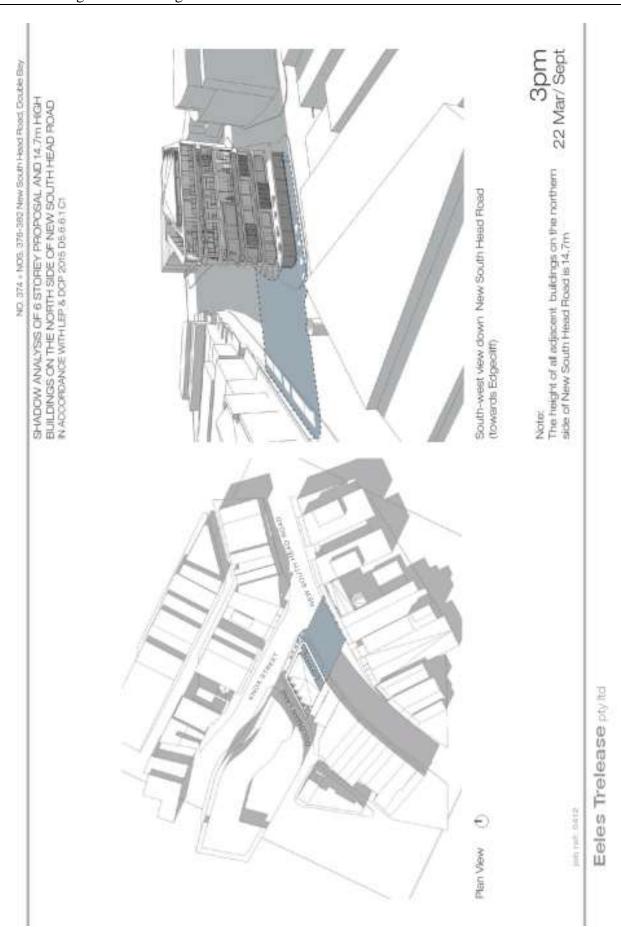

The original planning proposal was to amend the height and floor space ratio (FSR) controls applying to the site under Woollahra Local Environmental Plan 2014 (Woollahra LEP 2014) by:

- Increasing the maximum FSR from 2.5:1 to 5:1 on 374 New South Head Road
- Increasing the maximum FSR from 3:1 to 5:1 on 376-382 New South Head Road
- Increasing the maximum building height from 14.7m (4 storeys) to 26m (7 storeys) over the site.

- Increasing the maximum FSR from 2.5:1 to 4.5:1 on 374 New South Head Road
- Increasing the maximum FSR from 3:1 to 4.5:1 on 376-382 New South Head Road
- Increasing the maximum building height from 14.7m (4 storeys) to 23.5m (6 storeys) over the site.