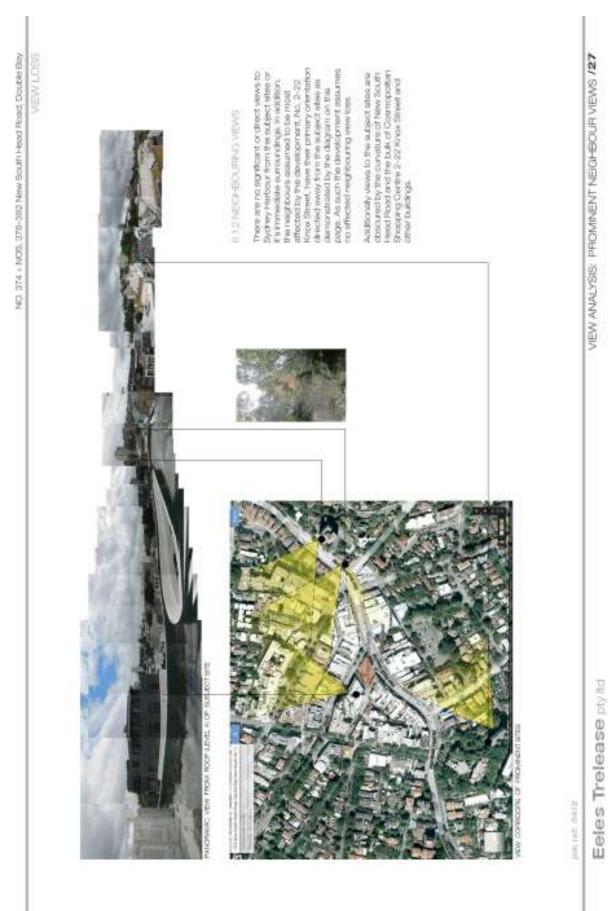

w South Head Road, Double Bay



Annexure 1 Revised Planning Proposal for 374 & 376-382 New South Head Road, Double Bay

NO. 374 = NOS. 376-382 New South Head Road, Double Bey



CTORES OF

ロ液のようないという

/08

Eeles Trelease pty ttd

job me ski2











(1) to petilect views and visitia that are in this pitch domain

electrice should (b) to entry d'unimezion' of

Clohmen 2

Column 1 Area 2 Area 3 Area 3

Exceptors to building heights (Ware 4. - U

101

()) The objectives of this payme are as billows

The rangeroountood 10.48 1000

4.2.TEPMG CF REVISED PLANANG PROPOSAL

60/

Eeles Trelease phylto

BOD THE GATZ

when to arriver ded theight of Buildings Mass

Revised Planning Proposal for 374 & 376-382 New South Head Annexure 1 Road, Double Bay







Page 27



































NO. 374 = NOS. 376-382 New South Hand Road, Double Bay

decided to seek a revised Planning Proposal for any 6 levels. The following Applicant: has comments, in the Detyine Plenning Phoposal can be equility applied to the development 2 The Drightal Planning Proposal sought approval for a 7 level Ombors, Council vid possed by Revised Perming Proposal a condem Following

provide his reaction Method in the second standing and in the second The Revised Parrying Phoposal is consistent with the relevant outcome Systrey issued by the NSIV Planning and Environment" and the anticipaties hthreigrowth of the Double Boy Commercial Centre.

The Reveed Planning Proposal has gliver due consciention to the Woolahrea Council Naora Lands development, other adjoining developments and the opportunities the c