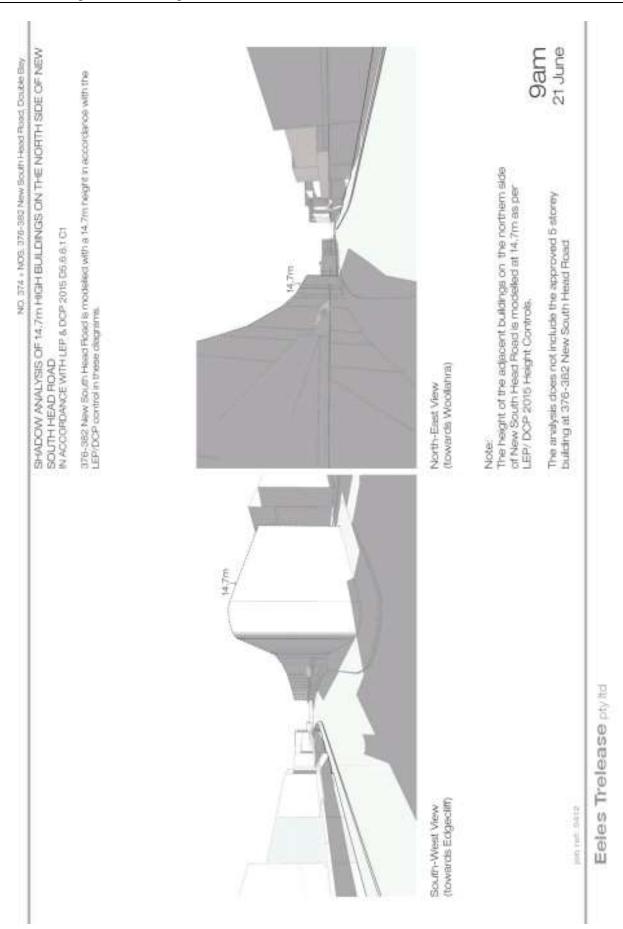

The original planning proposal was to amend the height and floor space ratio (FSR) controls applying to the site under Woollahra Local Environmental Plan 2014 (Woollahra LEP 2014) by:

- Increasing the maximum FSR from 2.5:1 to 5:1 on 374 New South Head Road
- Increasing the maximum FSR from 3:1 to 5:1 on 376-382 New South Head Road
- Increasing the maximum building height from 14.7m (4 storeys) to 26m (7 storeys) over the site.

- Increasing the maximum FSR from 2.5:1 to 4.5:1 on 374 New South Head Road
- Increasing the maximum FSR from 3:1 to 4.5:1 on 376-382 New South Head Road
- Increasing the maximum building height from 14.7m (4 storeys) to 23.5m (6 storeys) over the site.