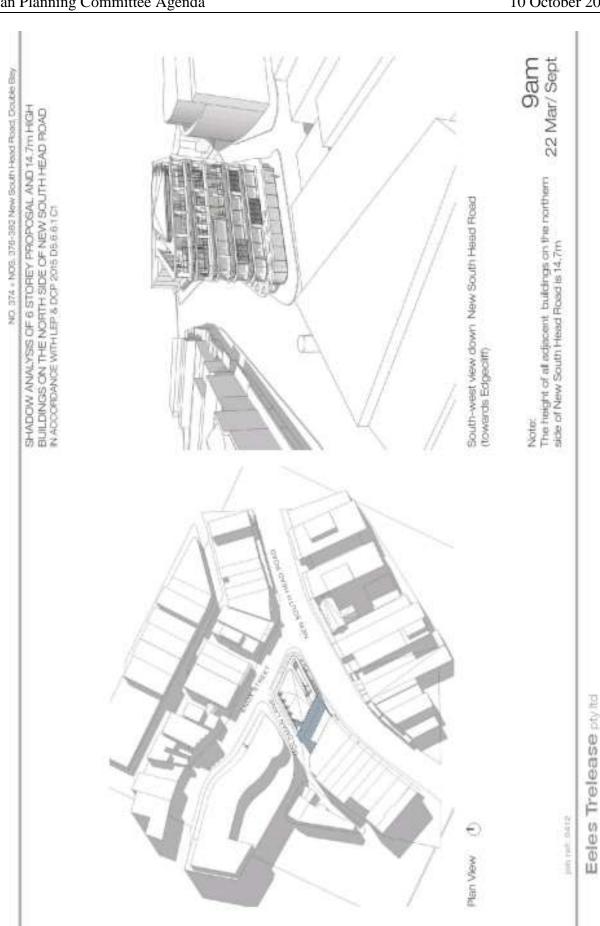

On 12 August 2016 the proponent submitted revised shadow diagrams (**Annexure 2**) and formally submitted a community attitude survey conducted by Kato Holdings (**Annexure 3**). On 26 September 2016 Council adopted the following Notice of Motion:

#### Annexures

- 1. Revised Planning Proposal for 374 & 376-382 New South Head Road, Double Bay 👢
- 2. Revised Shadow Diagrams <u>J</u>
- 3. Community attitude survey prepared by Katos Holdings  $\underline{\mathbb{J}}$