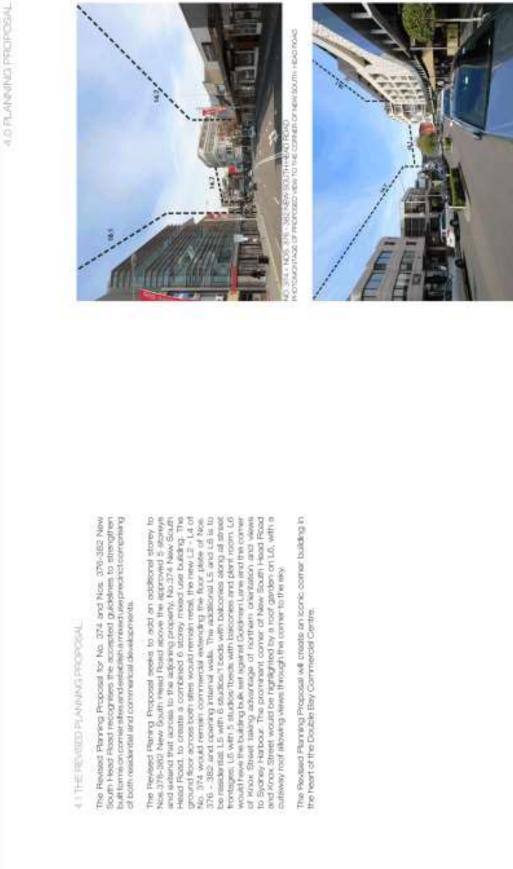

## 3. Revised planning proposal

On 1 March 2016 the proponent submitted a revised planning proposal request (**Annexure 1**) for the site (hereafter called the revised planning proposal) which sought a maximum building height of 23.5m and a maximum FSR of 4.5:1. On 15 March 2016 staff wrote to the proponent and advised that in light of Council's resolution from 16 November 2015, the assessment of any planning proposal for the site should be deferred until the review of the planning controls for Double Bay has been completed. Staff also requested that further documentation be submitted to support the revised planning proposal.

The final documentation for the revised planning proposal was submitted on 27 April 2016. The revised planning proposal seeks to amend the height and FSR controls applying to the site under Woollahra LEP 2014 by:

- Increasing the maximum FSR from 2.5:1 to 4.5:1 on 374 New South Head Road
- Increasing the maximum FSR from 3:1 to 4.5:1 on 376-382 New South Head Road
- Increasing the maximum building height from 14.7m (4 storeys) to 23.5m (6 storeys) over the site.