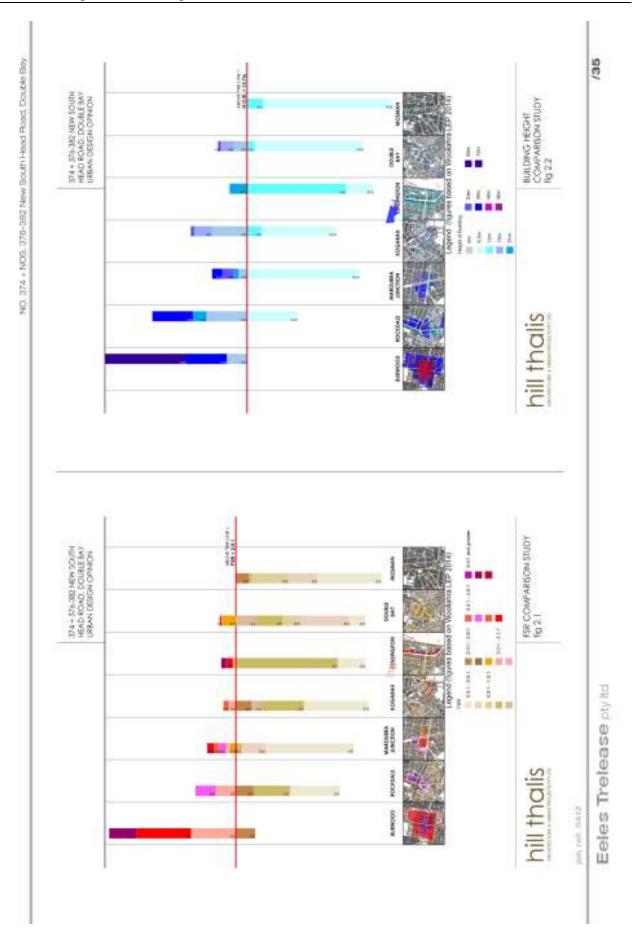

The original planning proposal was to amend the height and floor space ratio (FSR) controls applying to the site under Woollahra Local Environmental Plan 2014 (Woollahra LEP 2014) by:

- Increasing the maximum FSR from 2.5:1 to 5:1 on 374 New South Head Road
- Increasing the maximum FSR from 3:1 to 5:1 on 376-382 New South Head Road
- Increasing the maximum building height from 14.7m (4 storeys) to 26m (7 storeys) over the site.

On 2 November 2015 the Urban Planning Committee (UPC) considered a report on the original planning proposal. The staff recommendation did not support the planning proposal because it:

- sought height and floor space ratio controls that are inconsistent with the strategic review of controls in the Double Bay Centre being carried out by the Council,
- was inconsistent with the desired future character of the Double Bay Centre that is defined by objectives and development standards in Woollahra Local Environmental Plan 2014 and Chapter D5 Double Bay Centre of the Woollahra Development Control Plan 2015,
- would facilitate development that would have unacceptable shadowing impacts to the south side of New South Head Road,
- results in a building envelope which is inconsistent with building separation distances for 5 to 8 storey apartment development identified in the Apartment Design Guide (Department of Planning and Environment 2015) which supports State Environmental Planning Policy 65 Apartment Design Quality (SEPP 65).

Based on Hill PDA's recommendations, Council's planning and urban design staff have been assessing the appropriateness of increasing the FSR controls in Double Bay to between 3:1 and 3.5:1. This has involved a fine-grain urban design review of the whole centre. The review has modelled building envelopes on a block by block basis to assess the built form implications, as some areas, locations or sites may be more suitable for increased FSRs.

On 29 March 2016 staff briefed the Mayor and UPC councillors on potential building envelope options which would accommodate an increased FSR. In response to councillor feedback the 3D modelling was further refined and additional options were prepared.

- Increasing the maximum FSR from 2.5:1 to 4.5:1 on 374 New South Head Road
- Increasing the maximum FSR from 3:1 to 4.5:1 on 376-382 New South Head Road
- Increasing the maximum building height from 14.7m (4 storeys) to 23.5m (6 storeys) over the site.