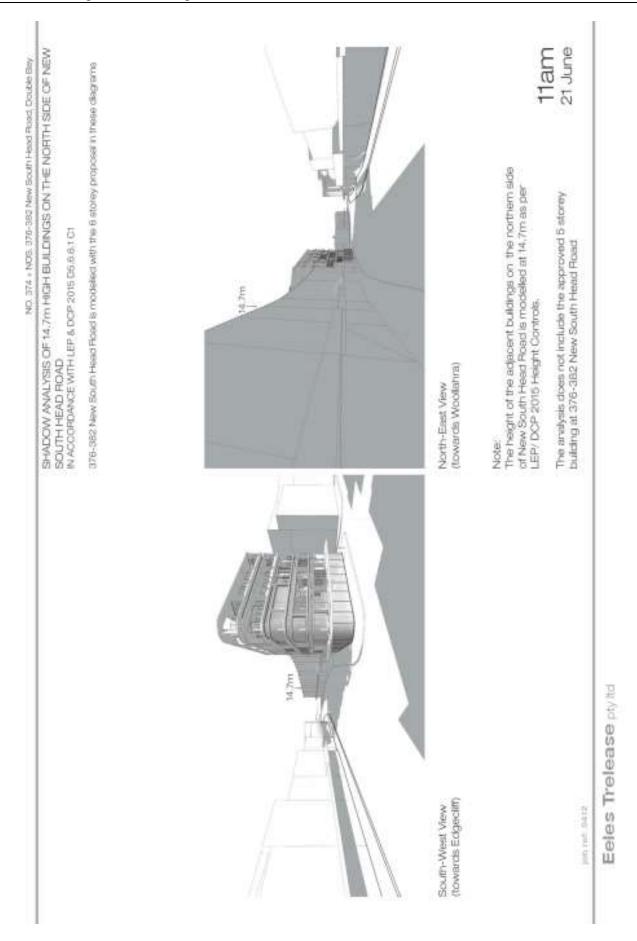

The original planning proposal was to amend the height and floor space ratio (FSR) controls applying to the site under Woollahra Local Environmental Plan 2014 (Woollahra LEP 2014) by:

- Increasing the maximum FSR from 2.5:1 to 5:1 on 374 New South Head Road
- Increasing the maximum FSR from 3:1 to 5:1 on 376-382 New South Head Road
- Increasing the maximum building height from 14.7m (4 storeys) to 26m (7 storeys) over the site.

On 2 November 2015 the Urban Planning Committee (UPC) considered a report on the original planning proposal. The staff recommendation did not support the planning proposal because it:

- sought height and floor space ratio controls that are inconsistent with the strategic review of controls in the Double Bay Centre being carried out by the Council,
- was inconsistent with the desired future character of the Double Bay Centre that is defined by objectives and development standards in Woollahra Local Environmental Plan 2014 and Chapter D5 Double Bay Centre of the Woollahra Development Control Plan 2015,
- would facilitate development that would have unacceptable shadowing impacts to the south side of New South Head Road,
- results in a building envelope which is inconsistent with building separation distances for 5 to 8 storey apartment development identified in the Apartment Design Guide (Department of Planning and Environment 2015) which supports State Environmental Planning Policy 65 Apartment Design Quality (SEPP 65).

- Increasing the maximum FSR from 2.5:1 to 4.5:1 on 374 New South Head Road
- Increasing the maximum FSR from 3:1 to 4.5:1 on 376-382 New South Head Road
- Increasing the maximum building height from 14.7m (4 storeys) to 23.5m (6 storeys) over the site.

On 12 August 2016 the proponent submitted revised shadow diagrams (**Annexure 2**) and formally submitted a community attitude survey conducted by Kato Holdings (**Annexure 3**). On 26 September 2016 Council adopted the following Notice of Motion:

#### Annexures

- 1. Revised Planning Proposal for 374 & 376-382 New South Head Road, Double Bay 👢
- 2. Revised Shadow Diagrams <u>J</u>
- 3. Community attitude survey prepared by Katos Holdings  $\underline{\mathbb{J}}$