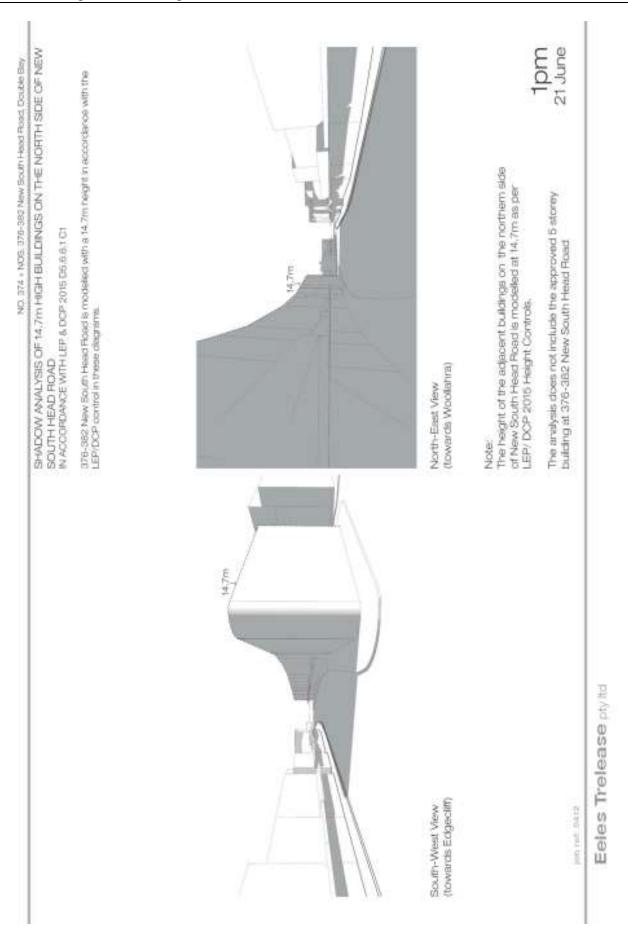

On 12 August 2016 the proponent submitted revised shadow diagrams (**Annexure 2**) and formally submitted a community attitude survey conducted by Kato Holdings (**Annexure 3**). On 26 September 2016 Council adopted the following Notice of Motion:

#### Annexures

- 1. Revised Planning Proposal for 374 & 376-382 New South Head Road, Double Bay 👢
- 2. Revised Shadow Diagrams <u>J</u>
- 3. Community attitude survey prepared by Katos Holdings  $\underline{\mathbb{J}}$