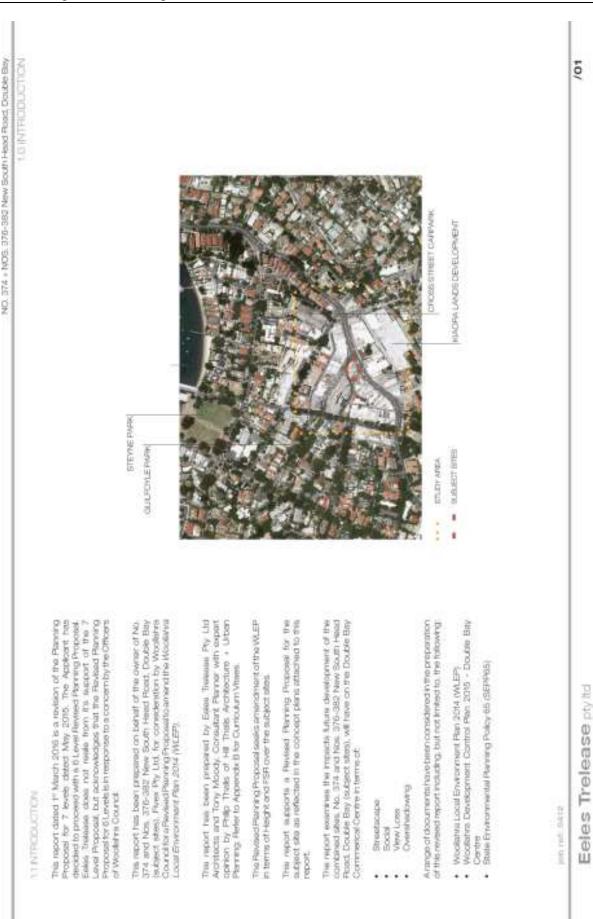

The site is located in Double Bay at the western corner of New South Head Road and Knox Street, as shown below in Figure 1: *Local area map*. An aerial of the site is shown in Figure 2.

Figure 2: Aerial