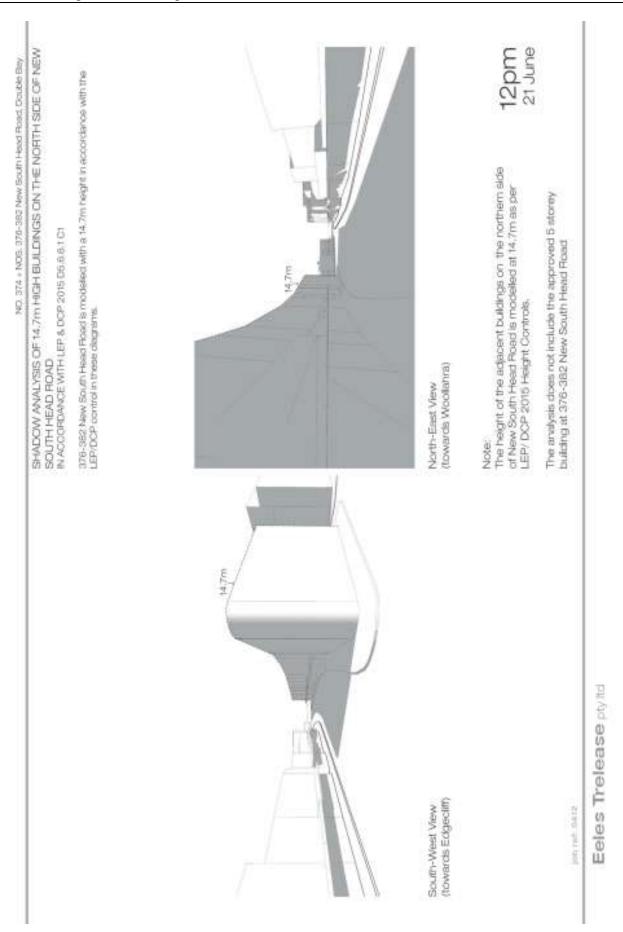

On 12 August 2016 the proponent submitted revised shadow diagrams (**Annexure 2**) and formally submitted a community attitude survey conducted by Kato Holdings (**Annexure 3**). On 26 September 2016 Council adopted the following Notice of Motion:

#### Annexures

- 1. Revised Planning Proposal for 374 & 376-382 New South Head Road, Double Bay 👢
- 2. Revised Shadow Diagrams <u>J</u>
- 3. Community attitude survey prepared by Katos Holdings  $\underline{\mathbb{J}}$