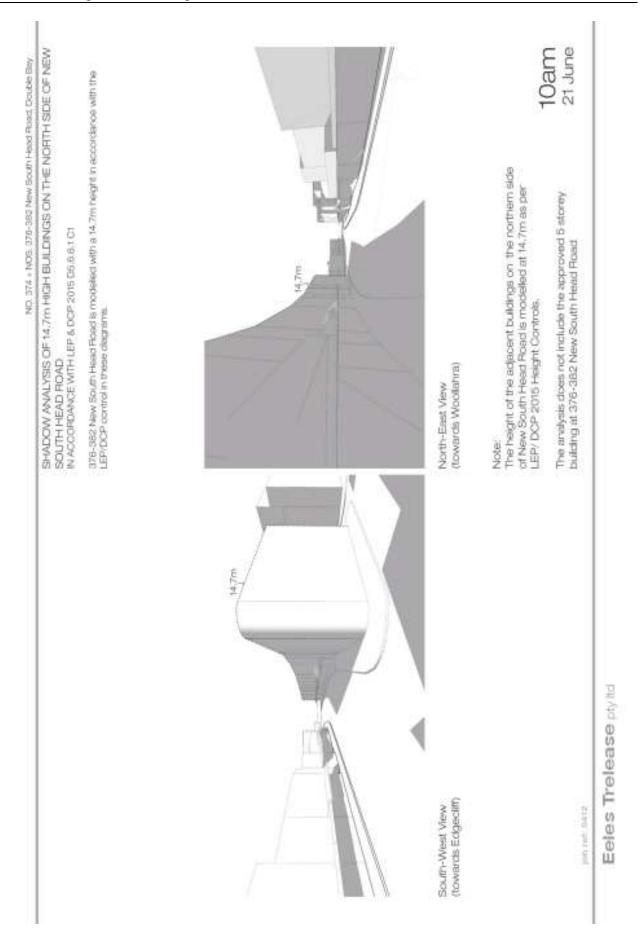

The original planning proposal was to amend the height and floor space ratio (FSR) controls applying to the site under Woollahra Local Environmental Plan 2014 (Woollahra LEP 2014) by:

- Increasing the maximum FSR from 2.5:1 to 5:1 on 374 New South Head Road
- Increasing the maximum FSR from 3:1 to 5:1 on 376-382 New South Head Road
- Increasing the maximum building height from 14.7m (4 storeys) to 26m (7 storeys) over the site.

- Increasing the maximum FSR from 2.5:1 to 4.5:1 on 374 New South Head Road
- Increasing the maximum FSR from 3:1 to 4.5:1 on 376-382 New South Head Road
- Increasing the maximum building height from 14.7m (4 storeys) to 23.5m (6 storeys) over the site.