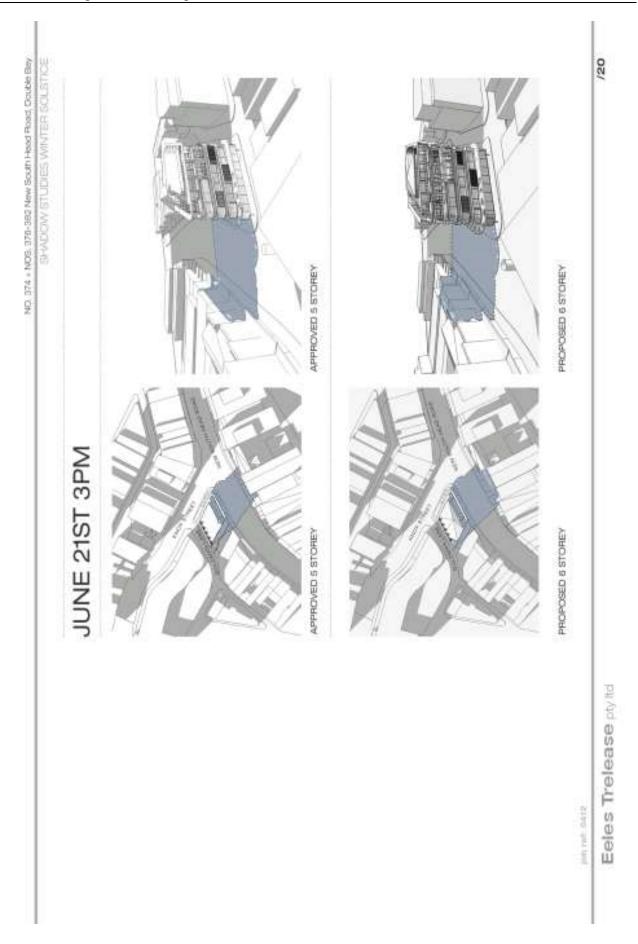

On 12 August 2016 the proponent submitted revised shadow diagrams (**Annexure 2**) and formally submitted a community attitude survey conducted by Kato Holdings (**Annexure 3**). On 26 September 2016 Council adopted the following Notice of Motion:

#### Annexures

- 1. Revised Planning Proposal for 374 & 376-382 New South Head Road, Double Bay 👢
- 2. Revised Shadow Diagrams <u>J</u>
- 3. Community attitude survey prepared by Katos Holdings  $\underline{\mathbb{J}}$