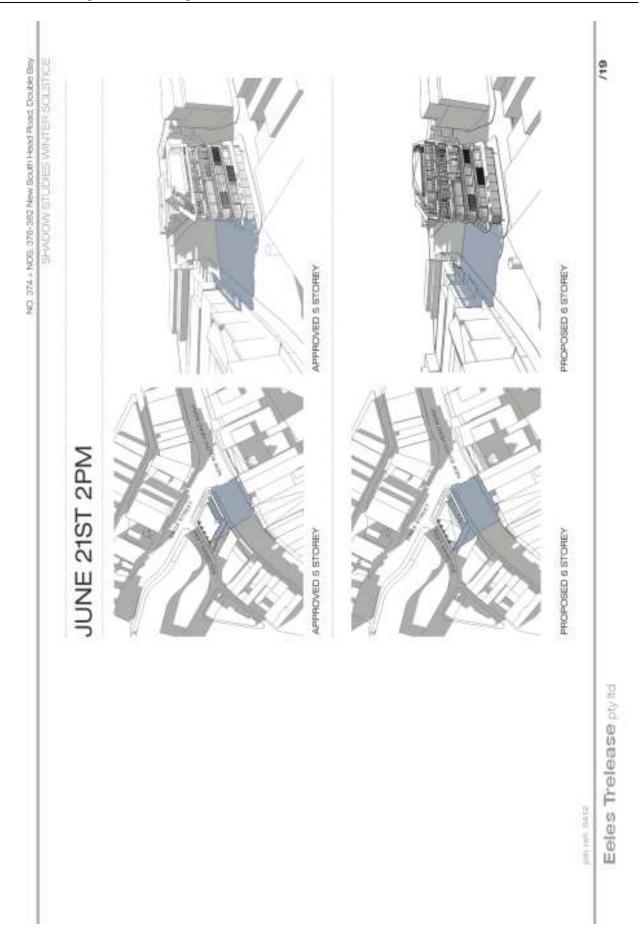

On 12 August 2016 the proponent submitted revised shadow diagrams (**Annexure 2**) and formally submitted a community attitude survey conducted by Kato Holdings (**Annexure 3**). On 26 September 2016 Council adopted the following Notice of Motion:

#### Annexures

- 1. Revised Planning Proposal for 374 & 376-382 New South Head Road, Double Bay 👢
- 2. Revised Shadow Diagrams <u>J</u>
- 3. Community attitude survey prepared by Katos Holdings  $\underline{\mathbb{J}}$