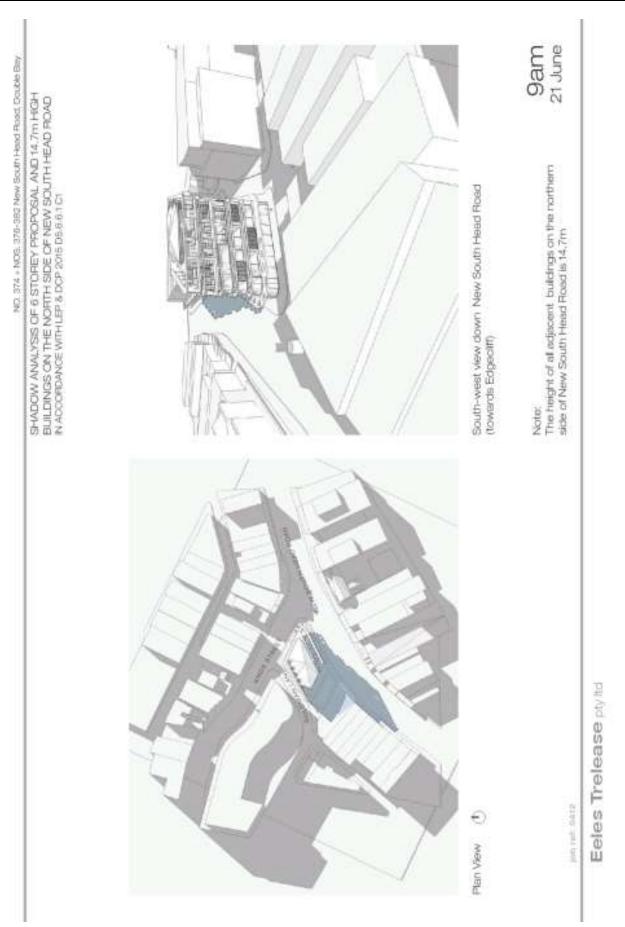

#### Annexures

- 1. Revised Planning Proposal for 374 & 376-382 New South Head Road, Double Bay 👢
- 2. Revised Shadow Diagrams <u>J</u>
- 3. Community attitude survey prepared by Katos Holdings  $\underline{\mathbb{J}}$

On 12 August 2016 the proponent submitted revised shadow diagrams (**Annexure 2**) and formally submitted a community attitude survey conducted by Kato Holdings (**Annexure 3**). On 26 September 2016 Council adopted the following Notice of Motion: