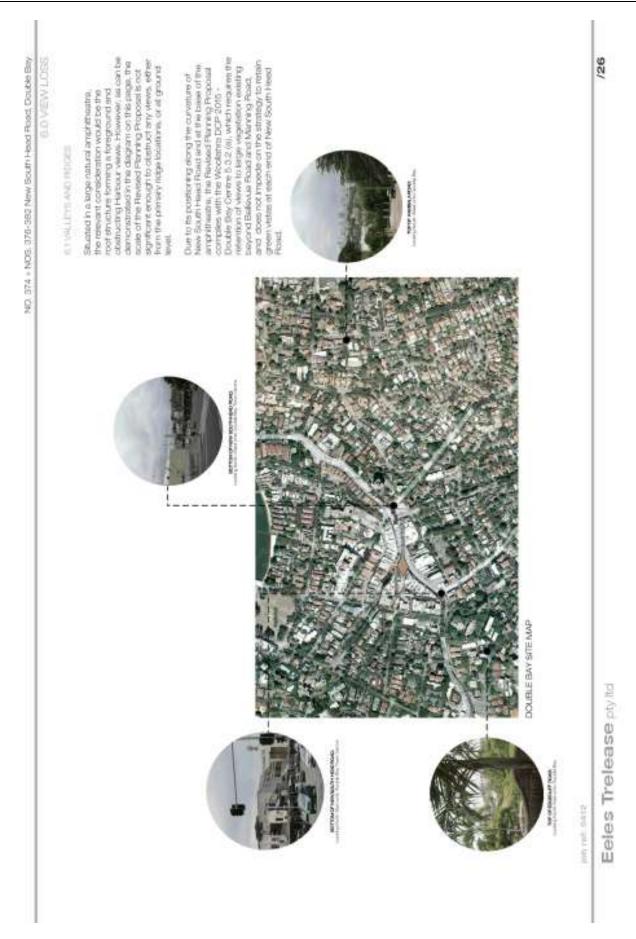

New South Head Road, Double Bay



Annexure 1 Revised Planning Proposal for 374 & 376-382 New South Head Road, Double Bay

NO. 374 = NOS. 376-382 New South Head Road, Double Bey



CTORES OF

ロ液のようないという

/08

Eeles Trelease pty ttd

job me ski2











(1) to petilect views and visitia that are in this pitch domain

electrice should (b) to entry d'unimezion' of

Clohmen 2

Column 1 Area 2 Area 3 Area 3

Exceptors to building heights (Ware 4. - U

101

()) The objectives of this payme are as billows

The rangeroountood 10.48 1000

4.2.TEPMG CF REVISED PLANANG PROPOSAL

60/

Eeles Trelease phylto

BOD THE GATZ

when to arriver ded theight of Buildings Mass

Revised Planning Proposal for 374 & 376-382 New South Head Annexure 1 Road, Double Bay







Page 27



































NO. 374 = NOS. 376-382 New South Hand Road, Double Bay

decided to seek a revised Planning Proposal for any 6 levels. The following Applicant: has comments, in the Detyine Plenning Phoposal can be equility applied to the development 2 The Drightal Planning Proposal sought approval for a 7 level Ombors, Council vid possed by Revised Perming Proposal a condem Following

provide his reaction Method in the second standing and in the second The Revised Parrying Phoposal is consistent with the relevant outcome Systrey issued by the NSIV Planning and Environment" and the anticipaties hthreigrowth of the Double Boy Commercial Centre.

The Reveed Planning Proposal has gliver due consciention to the Woolahrea Council Naora Lands development, other adjoining developments and the opportunities the