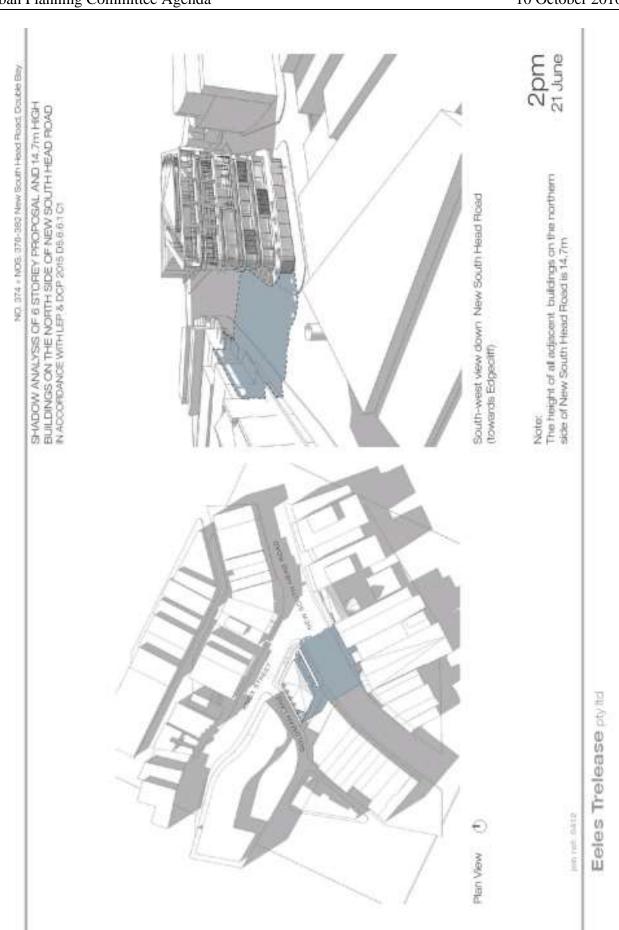

On 12 August 2016 the proponent submitted revised shadow diagrams (**Annexure 2**) and formally submitted a community attitude survey conducted by Kato Holdings (**Annexure 3**). On 26 September 2016 Council adopted the following Notice of Motion:

#### Annexures

- 1. Revised Planning Proposal for 374 & 376-382 New South Head Road, Double Bay 👢
- 2. Revised Shadow Diagrams <u>J</u>
- 3. Community attitude survey prepared by Katos Holdings  $\underline{\mathbb{J}}$