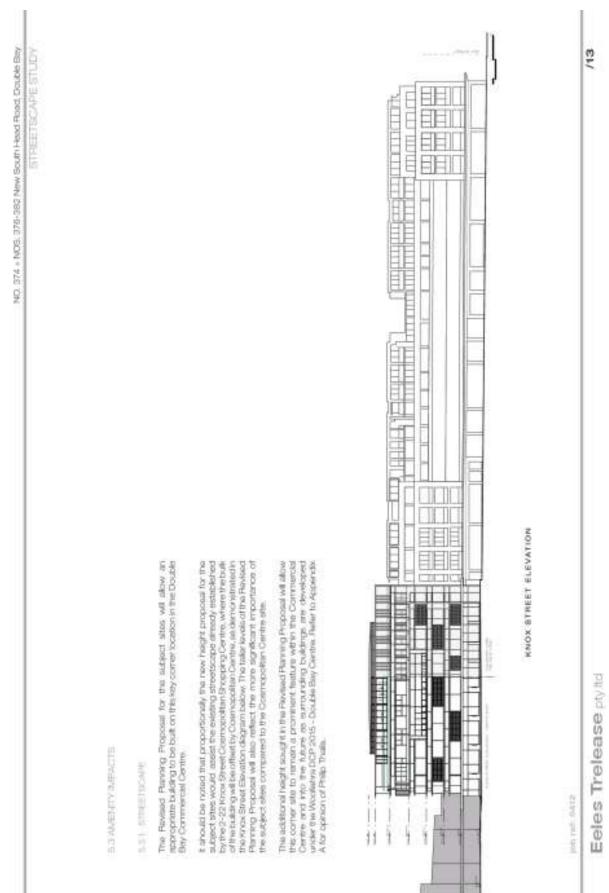

The site is located in Double Bay at the western corner of New South Head Road and Knox Street, as shown below in Figure 1: *Local area map*. An aerial of the site is shown in Figure 2.

Figure 2: Aerial