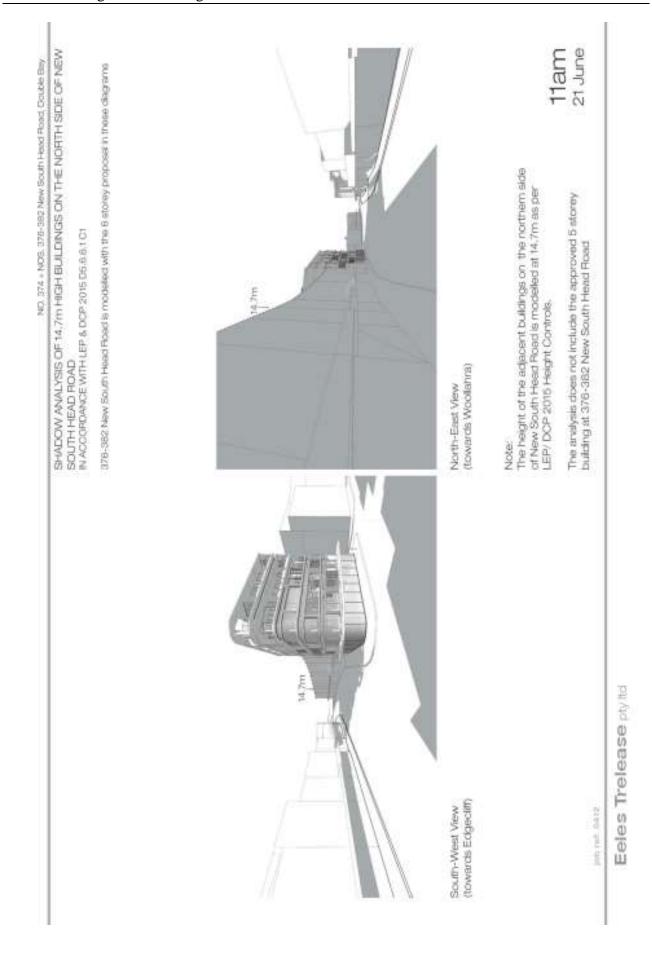

On 12 August 2016 the proponent submitted revised shadow diagrams (**Annexure 2**) and formally submitted a community attitude survey conducted by Kato Holdings (**Annexure 3**). On 26 September 2016 Council adopted the following Notice of Motion:

### Annexures

- 1. Revised Planning Proposal for 374 & 376-382 New South Head Road, Double Bay U
- 2. Revised Shadow Diagrams  $\downarrow$
- 3. Community attitude survey prepared by Katos Holdings !