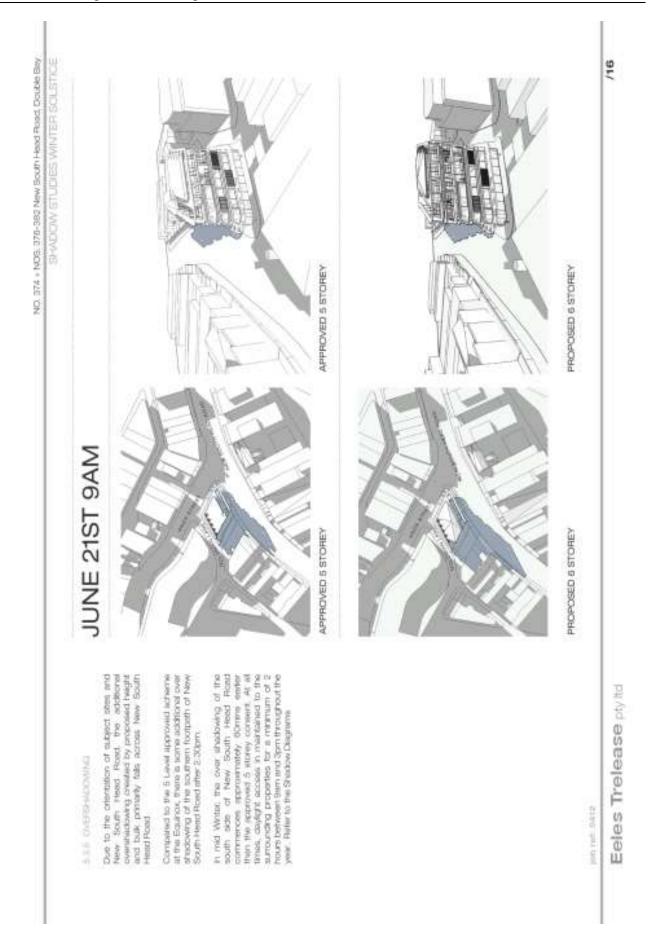

rner behalf.

SAUTH ASSESSIBILITY OF PROPOSED MENOT ON THE COARACTER OF THE CRATRE.

The Revised Parintry Propose for the subject sites complements the Kaons Lands development in its attry, franting and defining the looner of New South Head Road Strengthering the visual appear of the Commercial Centre as a "gold" destination for both books and visions as noted on the Woodstrat Council vision for the Double Bay Makons as noted on the Woodstrat Council vision for the Double Bay

The development of Woolahra Council Library on New South Head Road and the volume of the Cosmopolitan Centre of 2-22 Knox Shreet sensity, establish a Higher full form on estiming properties which further supports a higher built form on the subject site in recognition of this key comer site.

Eeles Trelease ptyltd



























/28

NO. 374 a NOS. 376-382 New South Hood Road, Double Bay



CONDLIBOR

The Ociginal Planning Proposal sought approval for is 7 level development. Following a condem expressed by Counst Officials, the Applicant has incided to seek a reviewed Planning Proposal for only dilevells. The following commercials in the Original Planning Proposal can be equally expliced to the Blavised Planning Proposal.

The Revised Parrang Propose is consistent with the relevant automate successinged in the Syday Metopoles Strikegy "A Plan for Growing Syday lead ASIM Planning and Environment and the articipation future growth of the Double Bay Commental Centre.

This Revised Planning Proposal has given due consideration to the Woollains Council Maste Lands bevelopment, other adjoining de