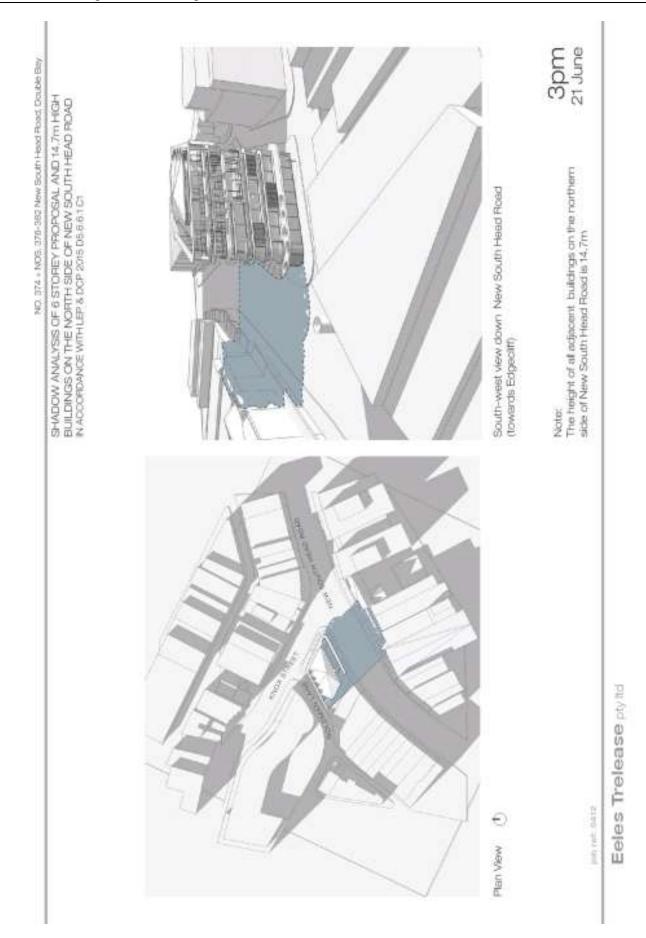

On 12 August 2016 the proponent submitted revised shadow diagrams (**Annexure 2**) and formally submitted a community attitude survey conducted by Kato Holdings (**Annexure 3**). On 26 September 2016 Council adopted the following Notice of Motion:

### Annexures

- 1. Revised Planning Proposal for 374 & 376-382 New South Head Road, Double Bay U
- 2. Revised Shadow Diagrams  $\downarrow$
- 3. Community attitude survey prepared by Katos Holdings !