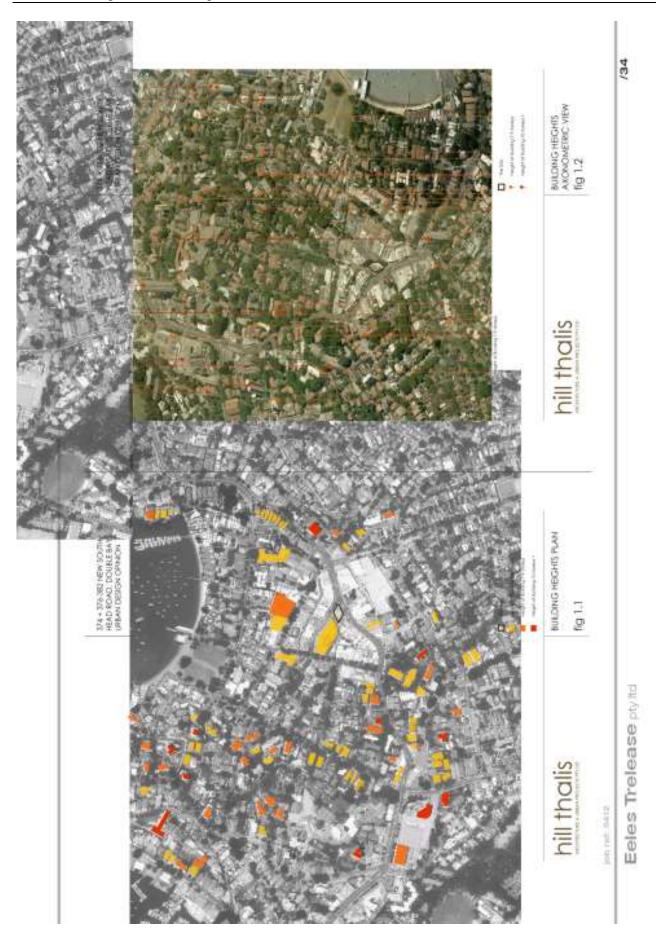

Eeles Trelease ptyltd

/30 NO. 374 a NOS. 376-382 New South Head Road, Double Bay Eeles Trelease ptyltd NO. 374 a NOS. 376-382 New South Head Road, Double Bay /31 Analysis of other composition Centres subsits restropolition Spilling SEVEW OF SERAH DESIGN ISSUES ASSOCIATED WITH THE SITE 1 1 1 8 1 Individual halor Ruddings to the Vicinity 1 k cilear 15ch Double Boy Centre retolis qu'he Worselbed Anches Eeles Trelease ptyttd A Model of Mised the