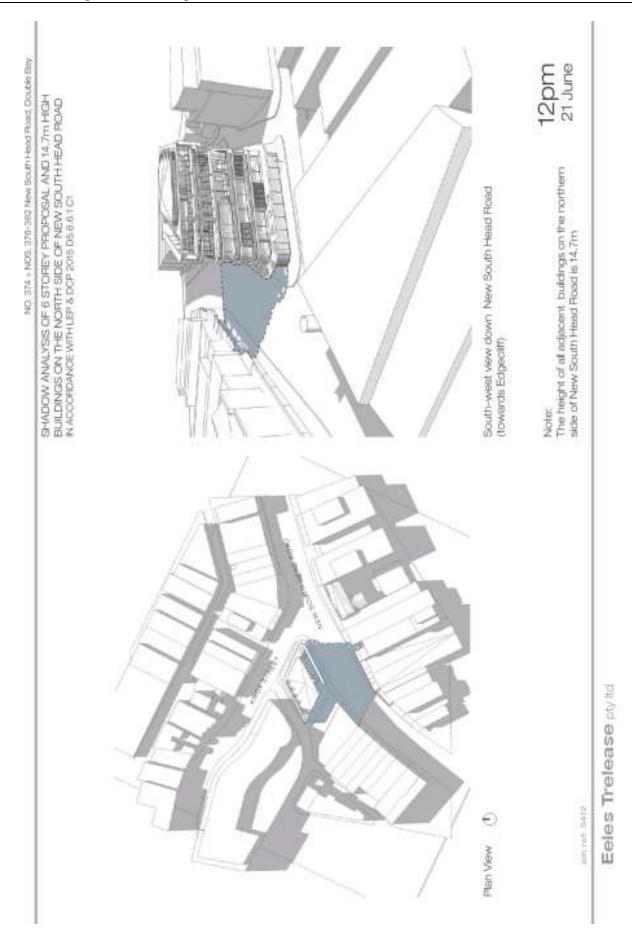

On 12 August 2016 the proponent submitted revised shadow diagrams (**Annexure 2**) and formally submitted a community attitude survey conducted by Kato Holdings (**Annexure 3**). On 26 September 2016 Council adopted the following Notice of Motion:

### Annexures

- 1. Revised Planning Proposal for 374 & 376-382 New South Head Road, Double Bay U
- 2. Revised Shadow Diagrams  $\downarrow$
- 3. Community attitude survey prepared by Katos Holdings !