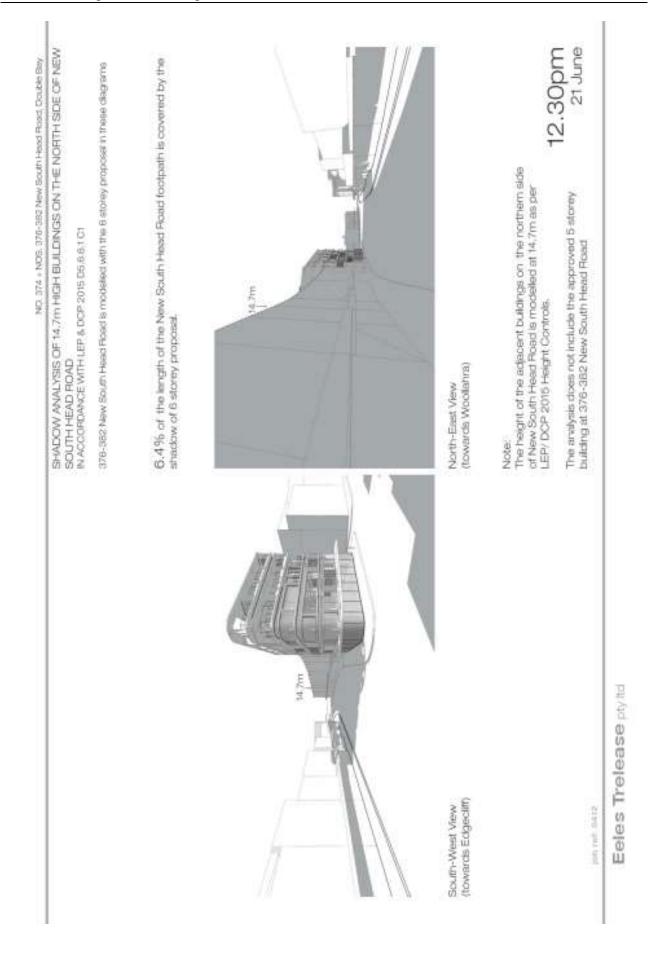

On 12 August 2016 the proponent submitted revised shadow diagrams (**Annexure 2**) and formally submitted a community attitude survey conducted by Kato Holdings (**Annexure 3**). On 26 September 2016 Council adopted the following Notice of Motion:

### Annexures

- 1. Revised Planning Proposal for 374 & 376-382 New South Head Road, Double Bay U
- 2. Revised Shadow Diagrams  $\downarrow$
- 3. Community attitude survey prepared by Katos Holdings !