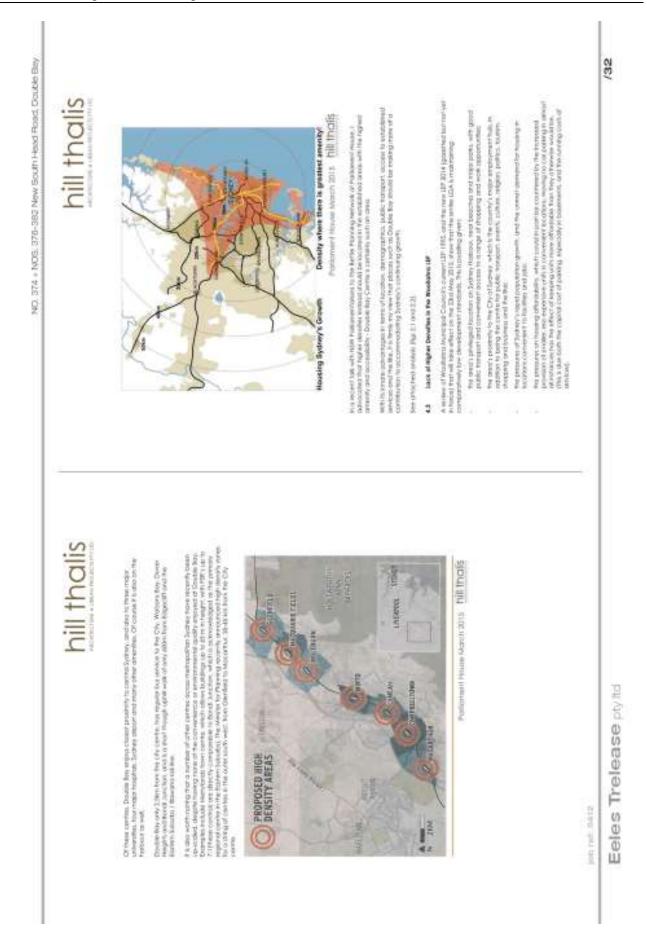

Eeles Trelease ptyltd

/30 NO. 374 a NOS. 376-382 New South Head Road, Double Bay Eeles Trelease ptyltd NO. 374 a NOS. 376-382 New South Head Road, Double Bay /31 Analysis of other composition Centres subsits restropolition Spilling SEVEW OF SERAH DESIGN ISSUES ASSOCIATED WITH THE SITE 1 1 1 8 1 Individual halor Ruddings to the Vicinity 1 k cilear 15ch Double Boy Centre retolis qu'he Worselbed Anches Eeles Trelease ptyttd A Model of Mised the