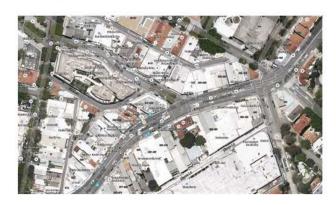

The site is located in Double Bay at the western corner of New South Head Road and Knox Street, as shown below in Figure 1: *Local area map*. An aerial of the site is shown in Figure 2.

Figure 1: Local area map

Figure 2: Aerial

The original planning proposal was to amend the height and floor space ratio (FSR) controls applying to the site under Woollahra Local Environmental Plan 2014 (Woollahra LEP 2014) by:

- Increasing the maximum FSR from 2.5:1 to 5:1 on 374 New South Head Road
- Increasing the maximum FSR from 3:1 to 5:1 on 376-382 New South Head Road
- Increasing the maximum building height from 14.7m (4 storeys) to 26m (7 storeys) over the site.