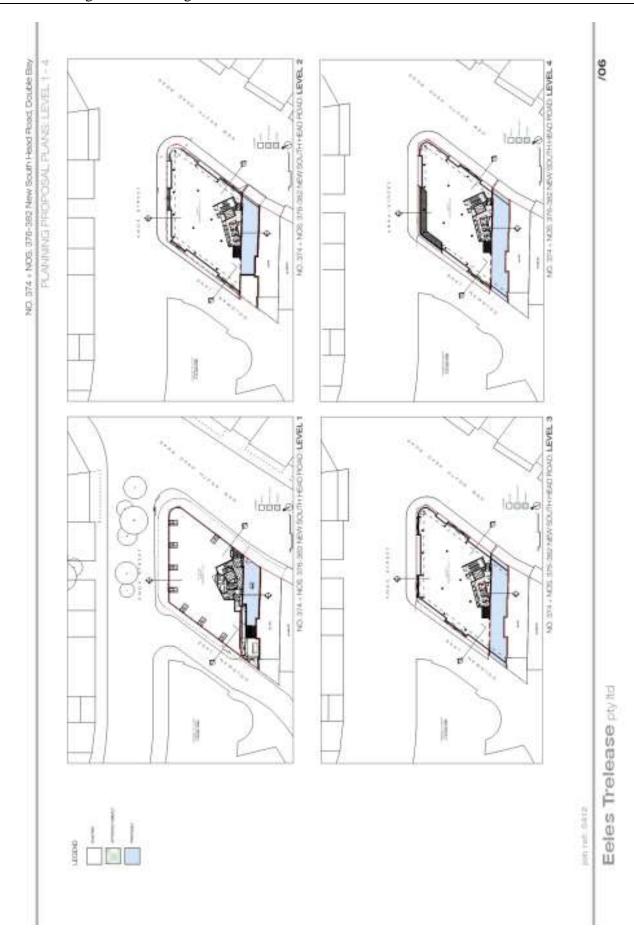

# 3. Revised planning proposal

On 1 March 2016 the proponent submitted a revised planning proposal request (**Annexure 1**) for the site (hereafter called the revised planning proposal) which sought a maximum building height of 23.5m and a maximum FSR of 4.5:1. On 15 March 2016 staff wrote to the proponent and advised that in light of Council's resolution from 16 November 2015, the assessment of any planning proposal for the site should be deferred until the review of the planning controls for Double Bay has been completed. Staff also requested that further documentation be submitted to support the revised planning proposal.

- Increasing the maximum FSR from 2.5:1 to 4.5:1 on 374 New South Head Road
- Increasing the maximum FSR from 3:1 to 4.5:1 on 376-382 New South Head Road
- Increasing the maximum building height from 14.7m (4 storeys) to 23.5m (6 storeys) over the site.

Eeles Trelease ptyltd

/28

NO. 374 a NOS. 376-382 New South Hood Road, Double Bay

CONDLIBOR

The Ociginal Planning Proposal sought approval for is 7 level development. Following a condem expressed by Counst Officials, the Applicant has incided to seek a reviewed Planning Proposal for only dilevells. The following commercials in the Original Planning Proposal can be equally expliced to the Blavised Planning Proposal.