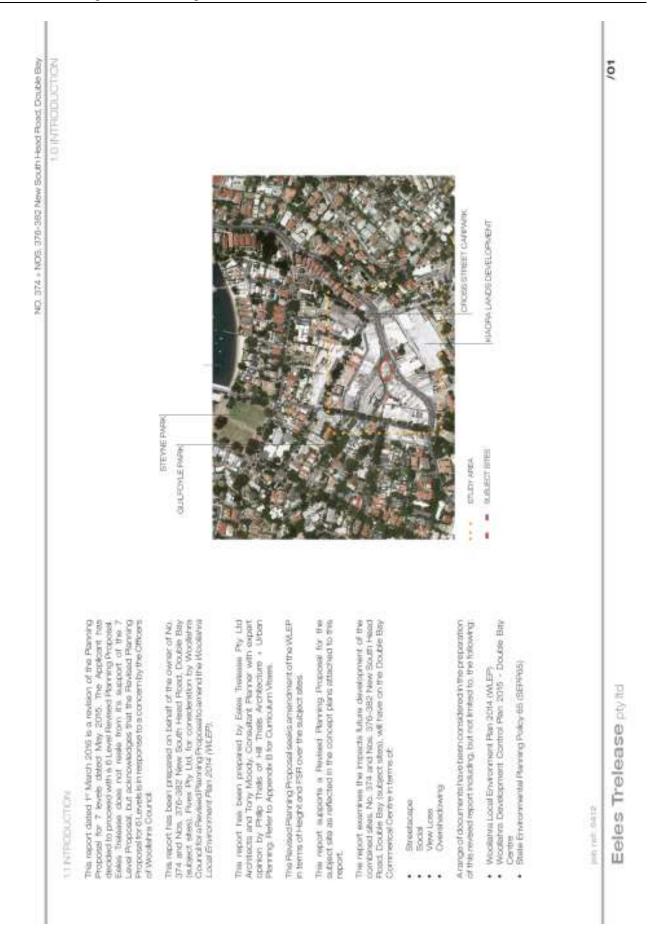

The site is located in Double Bay at the western corner of New South Head Road and Knox Street, as shown below in Figure 1: *Local area map*. An aerial of the site is shown in Figure 2.

Figure 1: Local area map

Figure 2: Aerial

The original planning proposal was to amend the height and floor space ratio (FSR) controls applying to the site under Woollahra Local Environmental Plan 2014 (Woollahra LEP 2014) by:

- Increasing the maximum FSR from 2.5:1 to 5:1 on 374 New South Head Road
- Increasing the maximum FSR from 3:1 to 5:1 on 376-382 New South Head Road
- Increasing the maximum building height from 14.7m (4 storeys) to 26m (7 storeys) over the site.