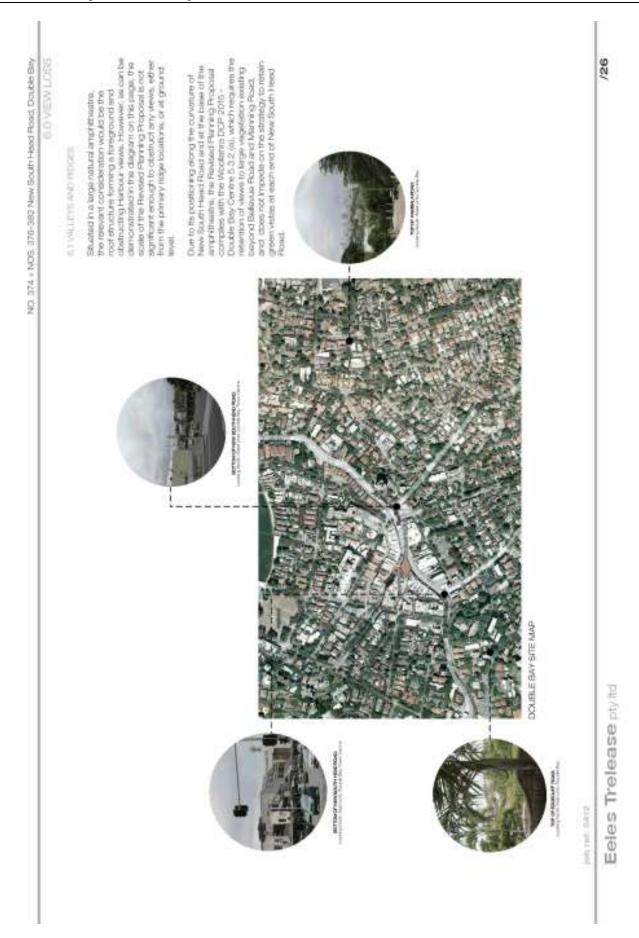

The site is located in Double Bay at the western corner of New South Head Road and Knox Street, as shown below in Figure 1: *Local area map*. An aerial of the site is shown in Figure 2.

Figure 1: Local area map

Figure 2: Aerial

The original planning proposal was to amend the height and floor space ratio (FSR) controls applying to the site under Woollahra Local Environmental Plan 2014 (Woollahra LEP 2014) by:

- Increasing the maximum FSR from 2.5:1 to 5:1 on 374 New South Head Road
- Increasing the maximum FSR from 3:1 to 5:1 on 376-382 New South Head Road
- Increasing the maximum building height from 14.7m (4 storeys) to 26m (7 storeys) over the site.