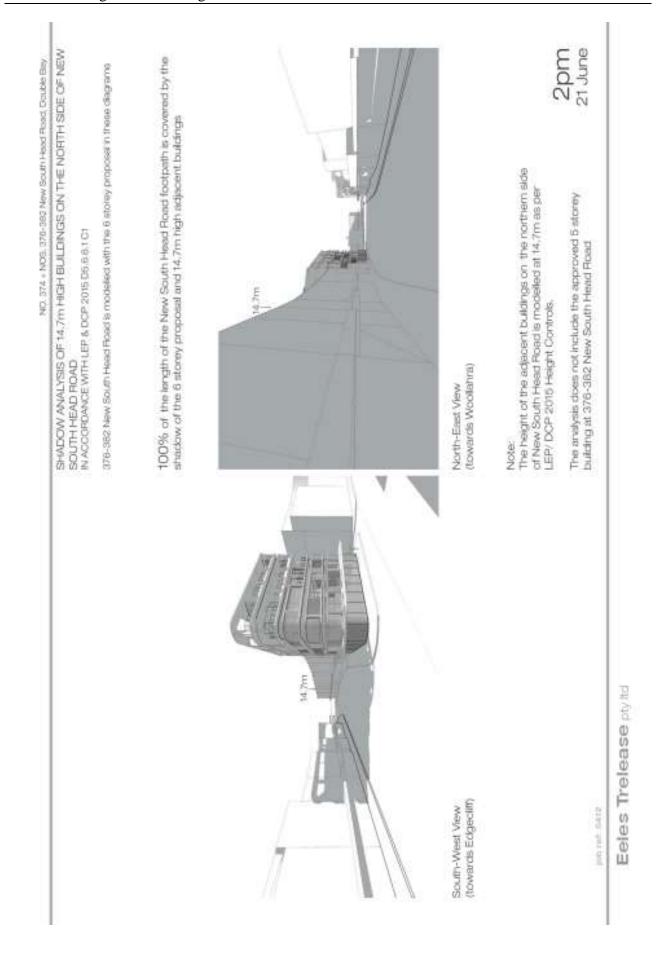

On 12 August 2016 the proponent submitted revised shadow diagrams (**Annexure 2**) and formally submitted a community attitude survey conducted by Kato Holdings (**Annexure 3**). On 26 September 2016 Council adopted the following Notice of Motion:

### Annexures

- 1. Revised Planning Proposal for 374 & 376-382 New South Head Road, Double Bay U
- 2. Revised Shadow Diagrams  $\downarrow$
- 3. Community attitude survey prepared by Katos Holdings !