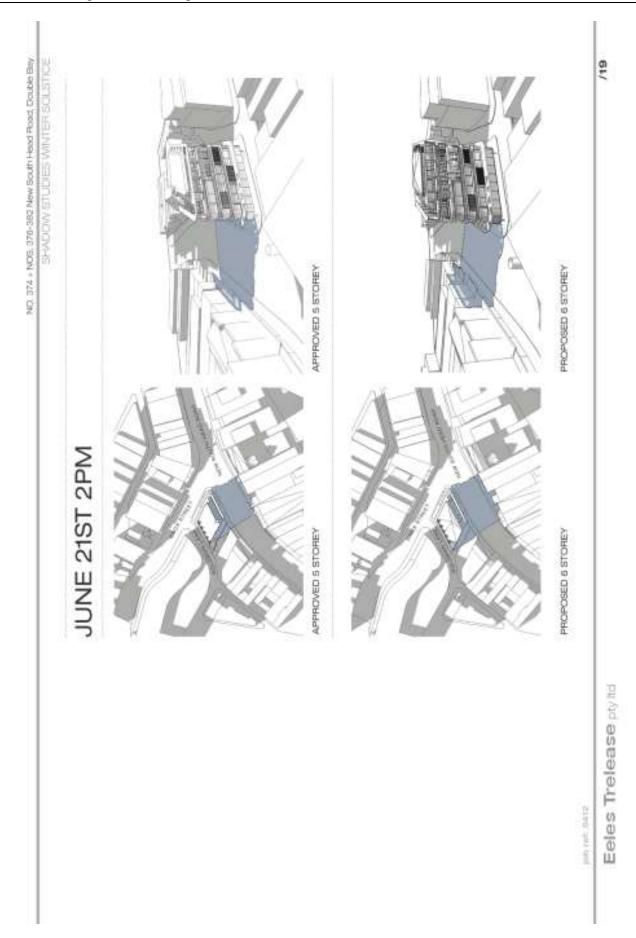

On 12 August 2016 the proponent submitted revised shadow diagrams (**Annexure 2**) and formally submitted a community attitude survey conducted by Kato Holdings (**Annexure 3**). On 26 September 2016 Council adopted the following Notice of Motion:

### Annexures

- 1. Revised Planning Proposal for 374 & 376-382 New South Head Road, Double Bay U
- 2. Revised Shadow Diagrams  $\downarrow$
- 3. Community attitude survey prepared by Katos Holdings !