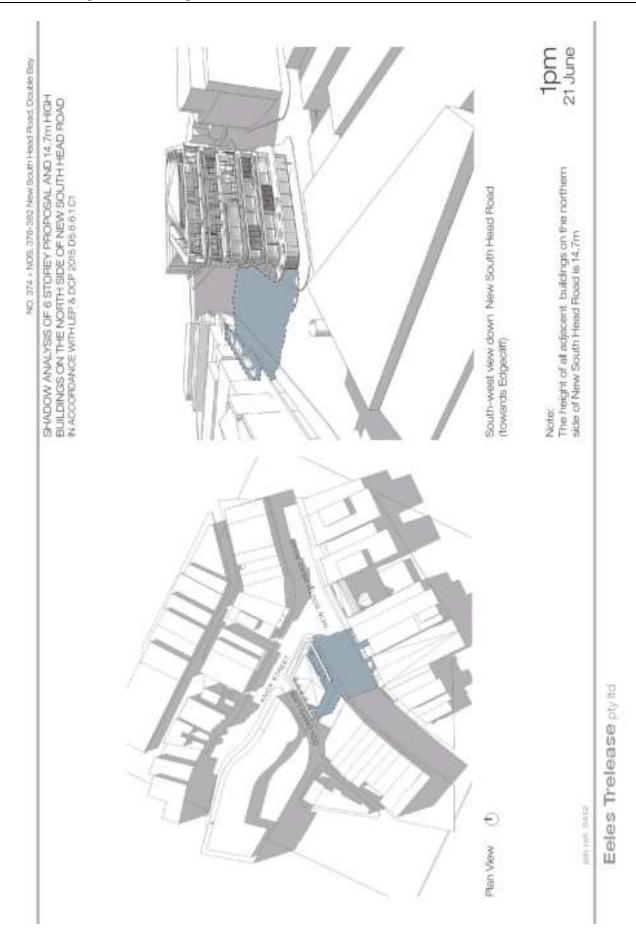

On 12 August 2016 the proponent submitted revised shadow diagrams (**Annexure 2**) and formally submitted a community attitude survey conducted by Kato Holdings (**Annexure 3**). On 26 September 2016 Council adopted the following Notice of Motion:

### Annexures

- 1. Revised Planning Proposal for 374 & 376-382 New South Head Road, Double Bay U
- 2. Revised Shadow Diagrams  $\downarrow$
- 3. Community attitude survey prepared by Katos Holdings !