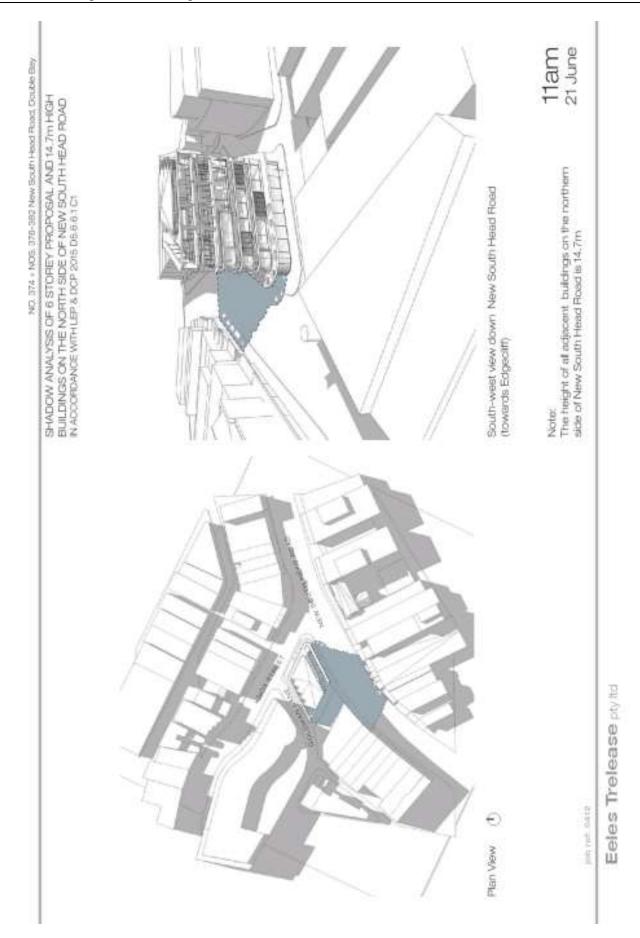

On 12 August 2016 the proponent submitted revised shadow diagrams (**Annexure 2**) and formally submitted a community attitude survey conducted by Kato Holdings (**Annexure 3**). On 26 September 2016 Council adopted the following Notice of Motion:

### Annexures

- 1. Revised Planning Proposal for 374 & 376-382 New South Head Road, Double Bay U
- 2. Revised Shadow Diagrams  $\downarrow$
- 3. Community attitude survey prepared by Katos Holdings !