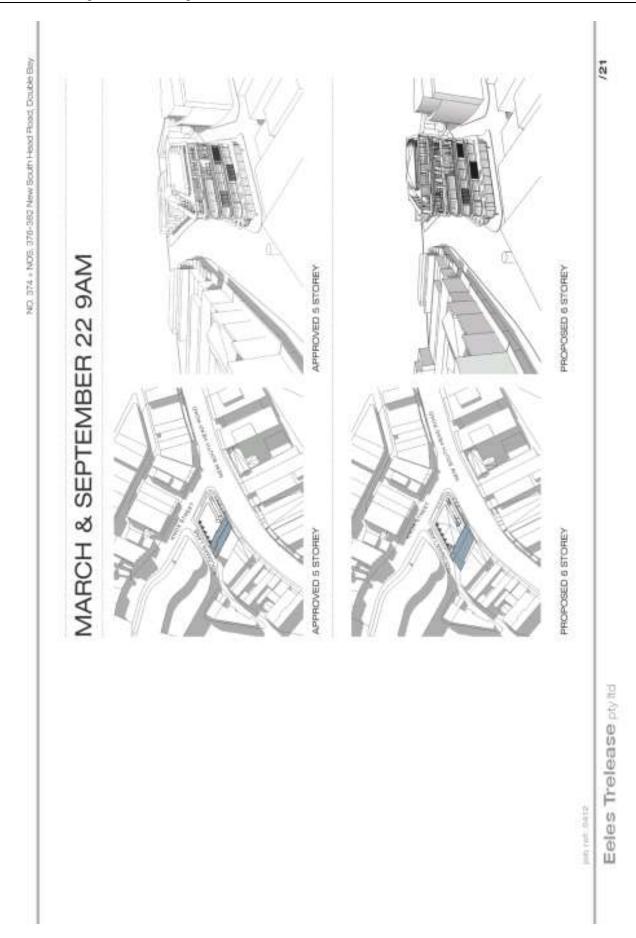

On 12 August 2016 the proponent submitted revised shadow diagrams (**Annexure 2**) and formally submitted a community attitude survey conducted by Kato Holdings (**Annexure 3**). On 26 September 2016 Council adopted the following Notice of Motion:

### Annexures

- 1. Revised Planning Proposal for 374 & 376-382 New South Head Road, Double Bay U
- 2. Revised Shadow Diagrams  $\downarrow$
- 3. Community attitude survey prepared by Katos Holdings !