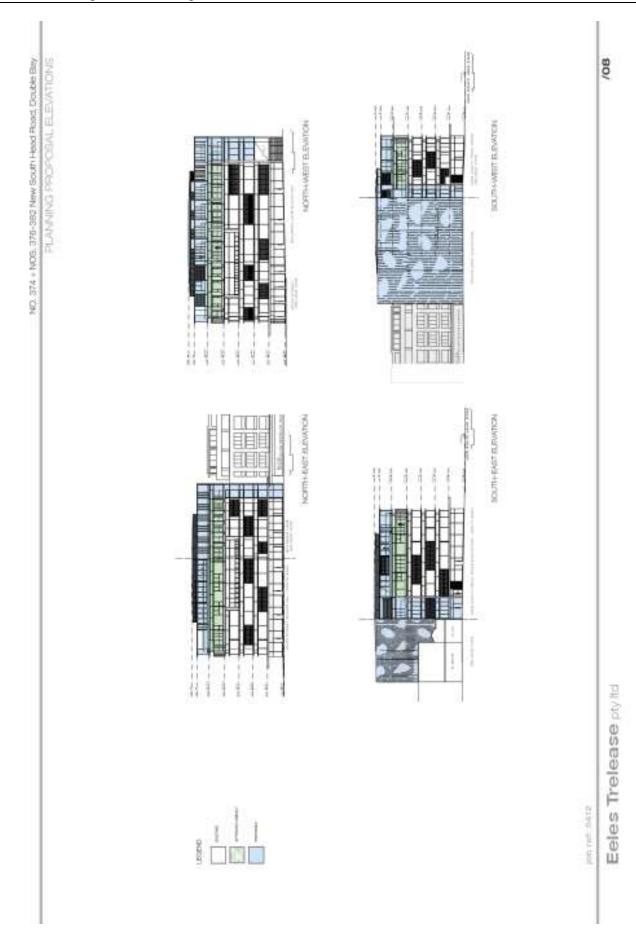

# 3. Revised planning proposal

On 1 March 2016 the proponent submitted a revised planning proposal request (**Annexure 1**) for the site (hereafter called the revised planning proposal) which sought a maximum building height of 23.5m and a maximum FSR of 4.5:1. On 15 March 2016 staff wrote to the proponent and advised that in light of Council's resolution from 16 November 2015, the assessment of any planning proposal for the site should be deferred until the review of the planning controls for Double Bay has been completed. Staff also requested that further documentation be submitted to support the revised planning proposal.

- Increasing the maximum FSR from 2.5:1 to 4.5:1 on 374 New South Head Road
- Increasing the maximum FSR from 3:1 to 4.5:1 on 376-382 New South Head Road
- Increasing the maximum building height from 14.7m (4 storeys) to 23.5m (6 storeys) over the site.

Eeles Trelease ptyltd

/28

NO. 374 a NOS. 376-382 New South Hood Road, Double Bay

CONDLIBOR

The Ociginal Planning Proposal sought approval for is 7 level development. Following a condem expressed by Counst Officials, the Applicant has incided to seek a reviewed Planning Proposal for only dilevells. The following commercials in the Original Planning Proposal can be equally expliced to the Blavised Planning Proposal.