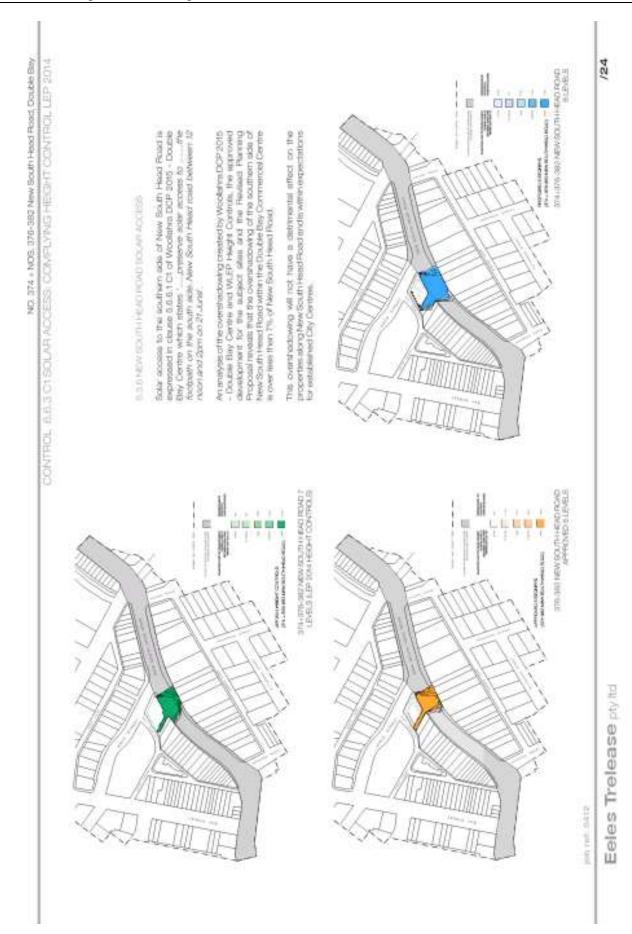

On 2 November 2015 the Urban Planning Committee (UPC) considered a report on the original planning proposal. The staff recommendation did not support the planning proposal because it:

- sought height and floor space ratio controls that are inconsistent with the strategic review of controls in the Double Bay Centre being carried out by the Council,
- was inconsistent with the desired future character of the Double Bay Centre that is defined by objectives and development standards in Woollahra Local Environmental Plan 2014 and Chapter D5 Double Bay Centre of the Woollahra Development Control Plan 2015,
- would facilitate development that would have unacceptable shadowing impacts to the south side of New South Head Road,
- results in a building envelope which is inconsistent with building separation distances for 5 to 8 storey apartment development identified in the Apartment Design Guide (Department of Planning and Environment 2015) which supports State Environmental Planning Policy 65 Apartment Design Quality (SEPP 65).