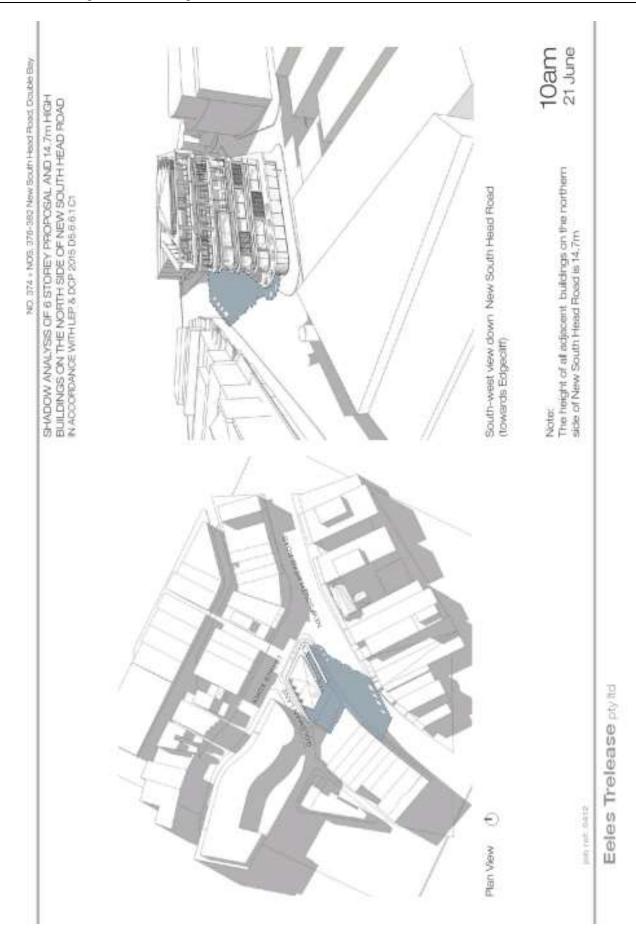

On 12 August 2016 the proponent submitted revised shadow diagrams (**Annexure 2**) and formally submitted a community attitude survey conducted by Kato Holdings (**Annexure 3**). On 26 September 2016 Council adopted the following Notice of Motion:

### Annexures

- 1. Revised Planning Proposal for 374 & 376-382 New South Head Road, Double Bay U
- 2. Revised Shadow Diagrams  $\downarrow$
- 3. Community attitude survey prepared by Katos Holdings !