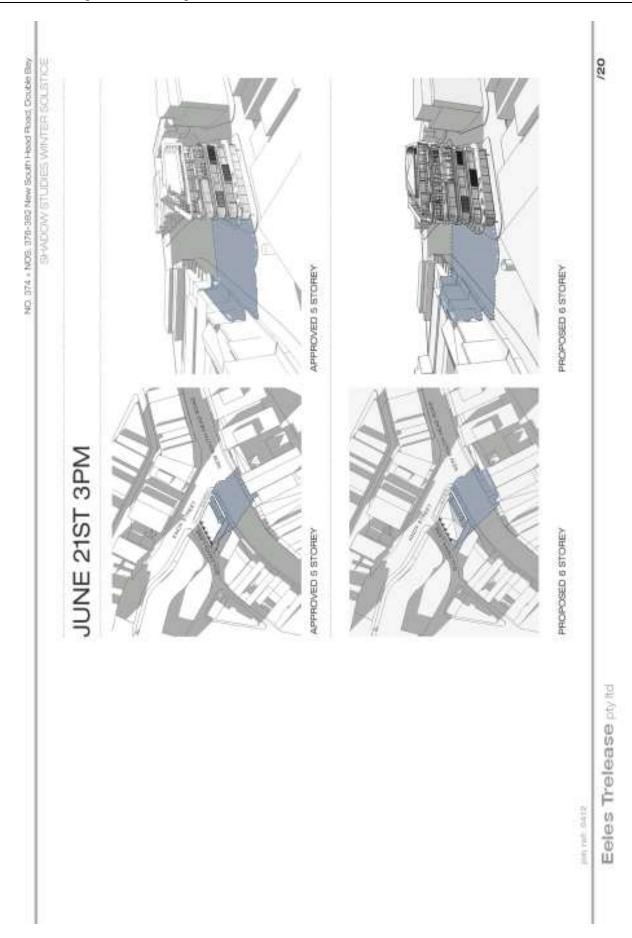

On 12 August 2016 the proponent submitted revised shadow diagrams (**Annexure 2**) and formally submitted a community attitude survey conducted by Kato Holdings (**Annexure 3**). On 26 September 2016 Council adopted the following Notice of Motion:

### Annexures

- 1. Revised Planning Proposal for 374 & 376-382 New South Head Road, Double Bay U
- 2. Revised Shadow Diagrams  $\downarrow$
- 3. Community attitude survey prepared by Katos Holdings !