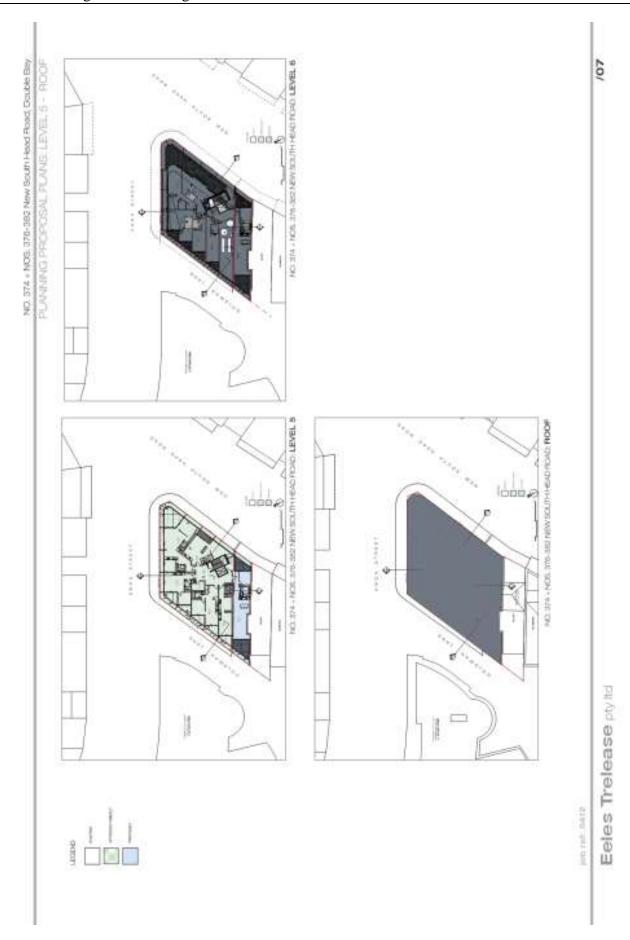

# 3. Revised planning proposal

On 1 March 2016 the proponent submitted a revised planning proposal request (**Annexure 1**) for the site (hereafter called the revised planning proposal) which sought a maximum building height of 23.5m and a maximum FSR of 4.5:1. On 15 March 2016 staff wrote to the proponent and advised that in light of Council's resolution from 16 November 2015, the assessment of any planning proposal for the site should be deferred until the review of the planning controls for Double Bay has been completed. Staff also requested that further documentation be submitted to support the revised planning proposal.

- Increasing the maximum FSR from 2.5:1 to 4.5:1 on 374 New South Head Road
- Increasing the maximum FSR from 3:1 to 4.5:1 on 376-382 New South Head Road
- Increasing the maximum building height from 14.7m (4 storeys) to 23.5m (6 storeys) over the site.

Eeles Trelease ptyltd

/28

NO. 374 a NOS. 376-382 New South Hood Road, Double Bay

CONDLIBOR

The Ociginal Planning Proposal sought approval for is 7 level development. Following a condem expressed by Counst Officials, the Applicant has incided to seek a reviewed Planning Proposal for only dilevells. The following commercials in the Original Planning Proposal can be equally expliced to the Blavised Planning Proposal.