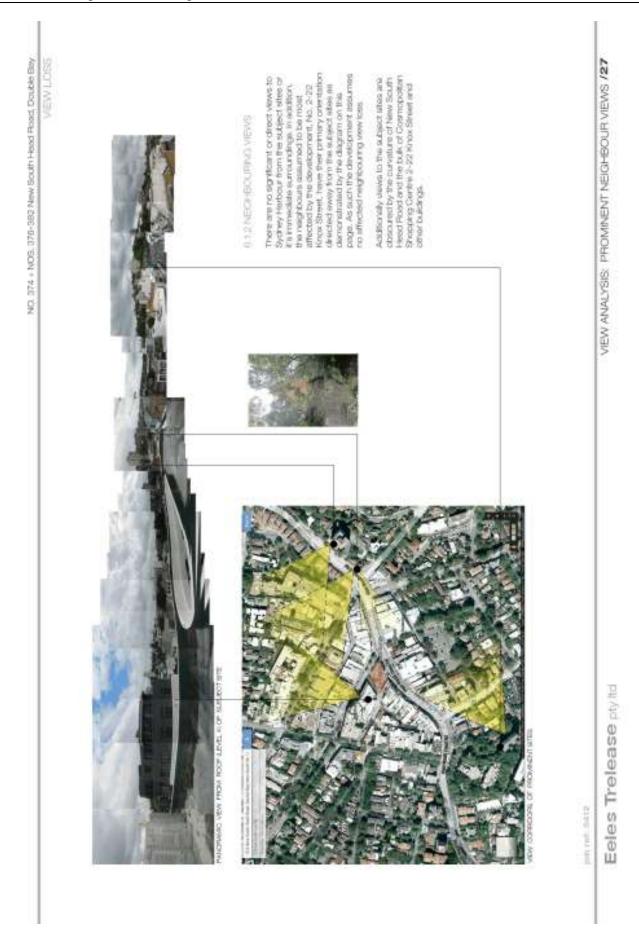

The site is located in Double Bay at the western corner of New South Head Road and Knox Street, as shown below in Figure 1: *Local area map*. An aerial of the site is shown in Figure 2.

Figure 1: Local area map

Figure 2: Aerial

The original planning proposal was to amend the height and floor space ratio (FSR) controls applying to the site under Woollahra Local Environmental Plan 2014 (Woollahra LEP 2014) by:

- Increasing the maximum FSR from 2.5:1 to 5:1 on 374 New South Head Road
- Increasing the maximum FSR from 3:1 to 5:1 on 376-382 New South Head Road
- Increasing the maximum building height from 14.7m (4 storeys) to 26m (7 storeys) over the site.