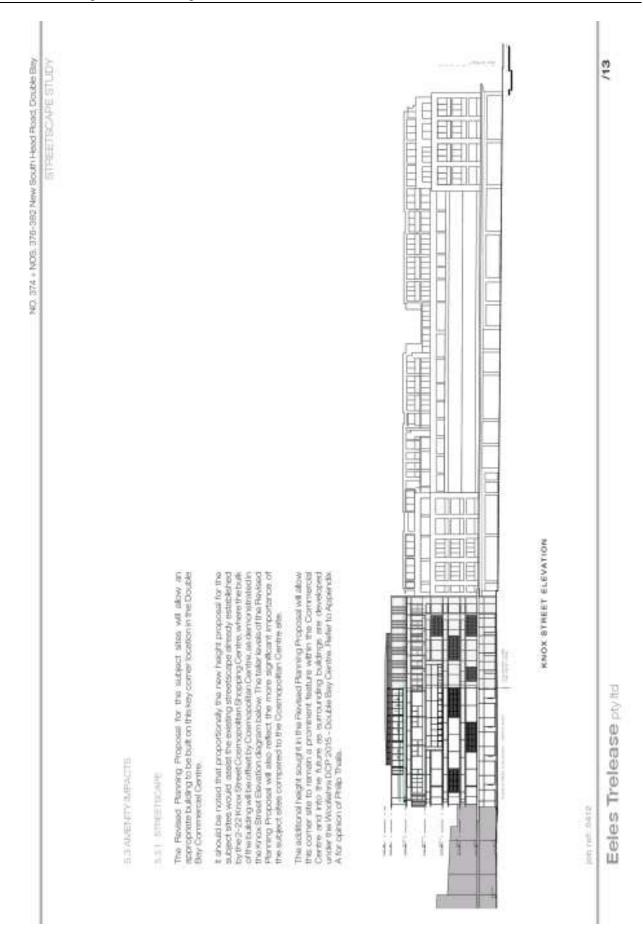

14

NO. 374 - NOS 976-382 New South Head Road, Dauble Bay

Clause 5.3.2 (if in Whoderns DCP 2015 - Double Bay Certitre states the acre to invitance the presence of comer buildings addressing the parts of comer buildings addressing the public dones in the calms in hearts of a great such a cale and doubly. It is considered that the outent hew Stuth Head Baid and know Street comer condition tacks the presence and prominence to reflect the obove am. The current building also modeledly within its investigine context, and does not the current building also modeledly within its investigine context, and does not the the opportunity to entance the owner and strengthen the position of the Double Bay Commercial Certitie.

This is further excelled by tweeting the future effections against the constitution of the new Double Bay Library. The comer site runs the rack of thing to provide a strong definition of the New South Head Road curreture as well as a strong corner behalf.

SAUTH ASSESSIBILITY OF PROPOSED MENOT ON THE COARACTER OF THE CRATRE.

The Revised Parintry Propose for the subject sites complements the Kaons Lands development in its attry, franting and defining the looner of New South Head Road Strengthering the visual appear of the Commercial Centre as a "gold" destination for both books and visions as noted on the Woodstrat Council vision for the Double Bay Makons as noted on the Woodstrat Council vision for the Double Bay

The development of Woolahra Council Library on New South Head Road and the volume of the Cosmopolitan Centre of 2-22 Knox Shreet sensity, establish a Higher full form on estiming properties which further supports a higher built form on the subject site in recognition of this key comer site.