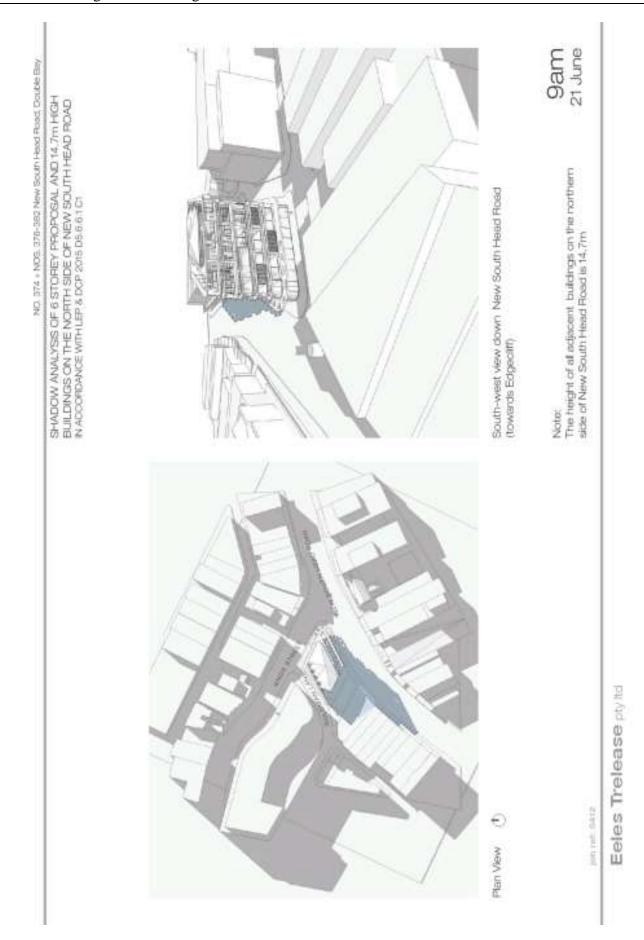

On 12 August 2016 the proponent submitted revised shadow diagrams (**Annexure 2**) and formally submitted a community attitude survey conducted by Kato Holdings (**Annexure 3**). On 26 September 2016 Council adopted the following Notice of Motion:

### Annexures

- 1. Revised Planning Proposal for 374 & 376-382 New South Head Road, Double Bay U
- 2. Revised Shadow Diagrams  $\downarrow$
- 3. Community attitude survey prepared by Katos Holdings !