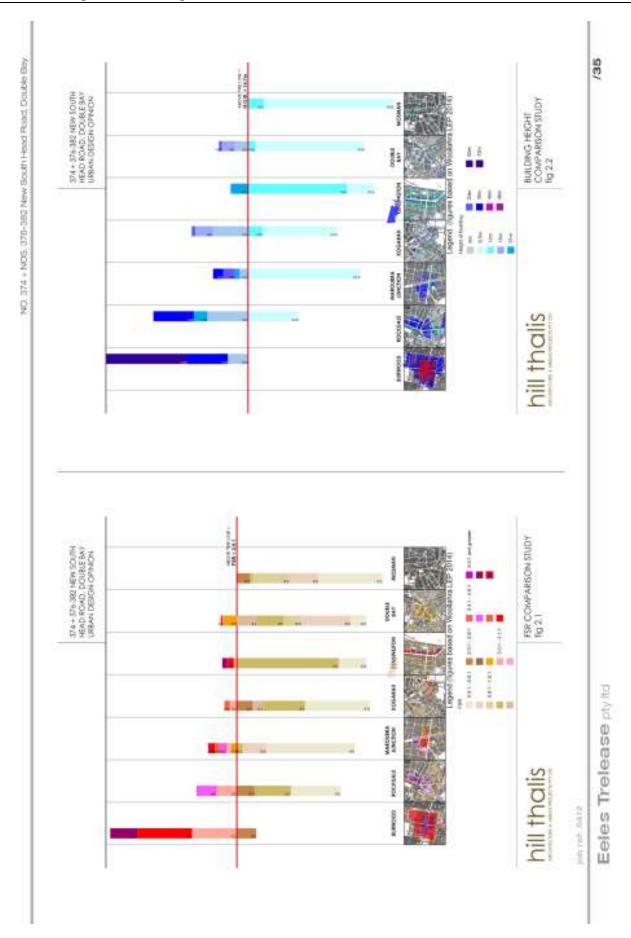

Eeles Trelease ptyltd

/30 NO. 374 a NOS. 376-382 New South Head Road, Double Bay Eeles Trelease ptyltd NO. 374 a NOS. 376-382 New South Head Road, Double Bay /31 Analysis of other composition Centres subsits restropolition Spilling SEVEW OF SERAH DESIGN ISSUES ASSOCIATED WITH THE SITE 1 1 1 8 1 Individual halor Ruddings to the Vicinity 1 k cilear 15ch Double Boy Centre retolis qu'he Worselbed Anches Eeles Trelease ptyttd A Model of Mised the