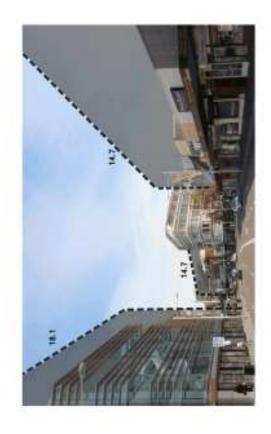

Figure 2: Aerial

The original planning proposal was to amend the height and floor space ratio (FSR) controls applying to the site under Woollahra Local Environmental Plan 2014 (Woollahra LEP 2014) by:

- Increasing the maximum FSR from 2.5:1 to 5:1 on 374 New South Head Road
- Increasing the maximum FSR from 3:1 to 5:1 on 376-382 New South Head Road
- Increasing the maximum building height from 14.7m (4 storeys) to 26m (7 storeys) over the site.

- Increasing the maximum FSR from 2.5:1 to 4.5:1 on 374 New South Head Road
- Increasing the maximum FSR from 3:1 to 4.5:1 on 376-382 New South Head Road
- Increasing the maximum building height from 14.7m (4 storeys) to 23.5m (6 storeys) over the site.