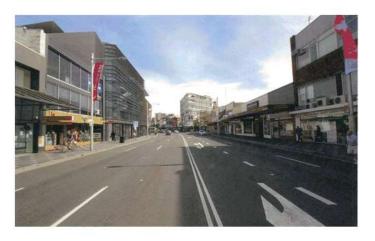

The site is located in Double Bay at the western corner of New South Head Road and Knox Street, as shown below in Figure 1: *Local area map*. An aerial of the site is shown in Figure 2.

Figure 1: Local area map

Figure 2: Aerial

The original planning proposal was to amend the height and floor space ratio (FSR) controls applying to the site under Woollahra Local Environmental Plan 2014 (Woollahra LEP 2014) by:

- Increasing the maximum FSR from 2.5:1 to 5:1 on 374 New South Head Road
- Increasing the maximum FSR from 3:1 to 5:1 on 376-382 New South Head Road
- Increasing the maximum building height from 14.7m (4 storeys) to 26m (7 storeys) over the site.