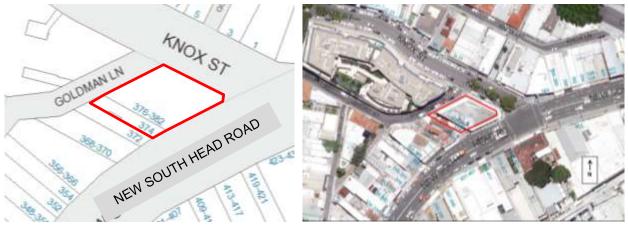

The site is located in Double Bay at the western corner of New South Head Road and Knox Street, as shown below in Figure 1: *Local area map*. An aerial of the site is shown in Figure 2.

Figure 1: Local area map

Figure 2: Aerial

The original planning proposal was to amend the height and floor space ratio (FSR) controls applying to the site under Woollahra Local Environmental Plan 2014 (Woollahra LEP 2014) by:

- Increasing the maximum FSR from 2.5:1 to 5:1 on 374 New South Head Road
- Increasing the maximum FSR from 3:1 to 5:1 on 376-382 New South Head Road
- Increasing the maximum building height from 14.7m (4 storeys) to 26m (7 storeys) over the site.

No. 374 + Nos. 370-362 New South Head Road are located

0.2 THE SUBJECT STEE

building has also bean referred to by numerous Councils Commendation and API NSM Award among others. Environmental Development