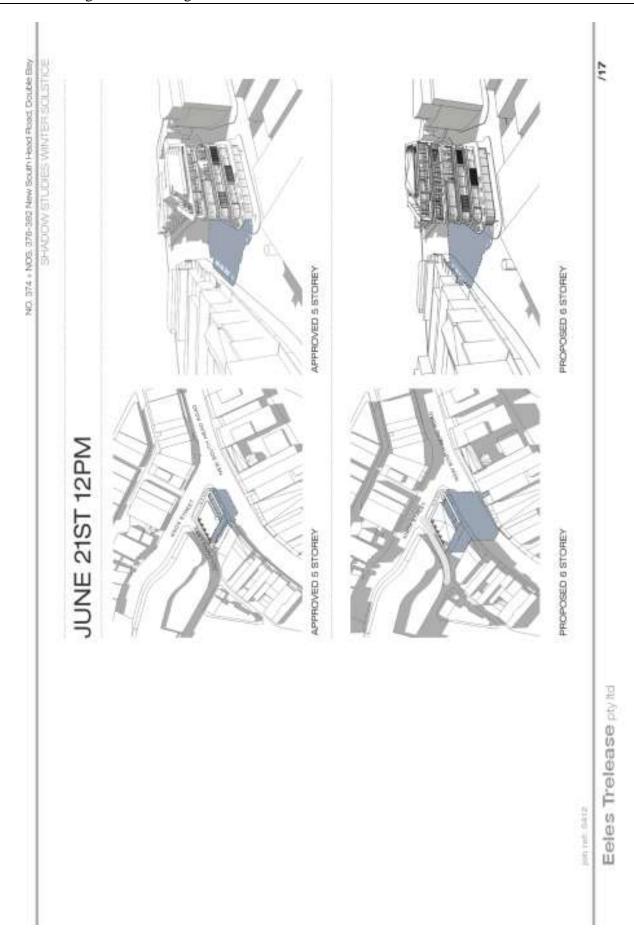

er behalf.

SAUTH ASSESSIBILITY OF PROPOSED MENOT ON THE COARACTER OF THE CRATRE.

The Revised Parintry Propose for the subject sites complements the Kaons Lands development in its attry, franting and defining the looner of New South Head Road Strengthering the visual appear of the Commercial Centre as a "gold" destination for both books and visions as noted on the Woodstrat Council vision for the Double Bay Makons as noted on the Woodstrat Council vision for the Double Bay

The development of Woolahra Council Library on New South Head Road and the volume of the Cosmopolitan Centre of 2-22 Knox Shreet sensity, establish a Higher full form on estiming properties which further supports a higher built form on the subject site in recognition of this key comer site.

Eeles Trelease ptyltd



























/28

NO. 374 a NOS. 376-382 New South Hood Road, Double Bay



CONDLIBOR

The Ociginal Planning Proposal sought approval for is 7 level development. Following a condem expressed by Counst Officials, the Applicant has incided to seek a reviewed Planning Proposal for only dilevells. The following commercials in the Original Planning Proposal can be equally expliced to the Blavised Planning Proposal.

The Revised Parrang Propose is consistent with the relevant automate successinged in the Syday Metopoles Strikegy "A Plan for Growing Syday lead ASIM Planning and Environment and the articipation future growth of the Double Bay Commental Centre.

This Revised Planning Proposal has given due consideration to the Woollains Council Maste Lands bevelopment, other adjoining deve