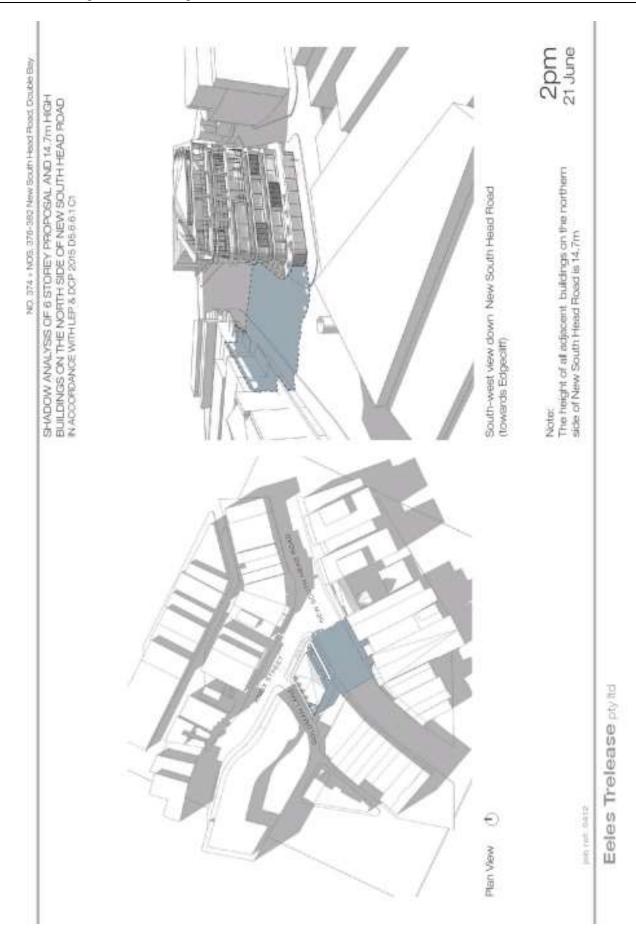

On 12 August 2016 the proponent submitted revised shadow diagrams (**Annexure 2**) and formally submitted a community attitude survey conducted by Kato Holdings (**Annexure 3**). On 26 September 2016 Council adopted the following Notice of Motion:

### Annexures

- 1. Revised Planning Proposal for 374 & 376-382 New South Head Road, Double Bay U
- 2. Revised Shadow Diagrams  $\downarrow$
- 3. Community attitude survey prepared by Katos Holdings !