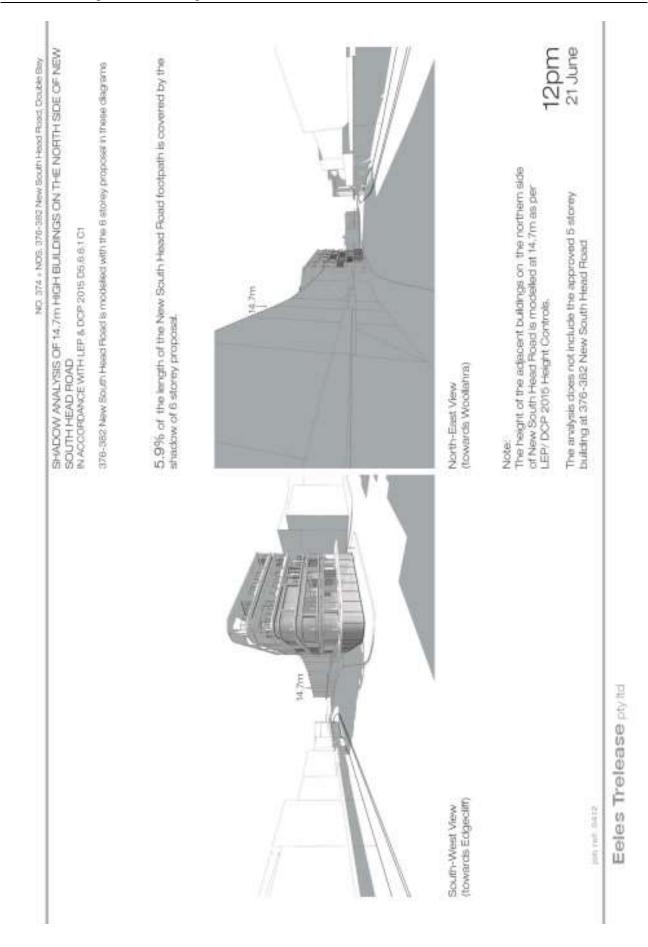

On 12 August 2016 the proponent submitted revised shadow diagrams (**Annexure 2**) and formally submitted a community attitude survey conducted by Kato Holdings (**Annexure 3**). On 26 September 2016 Council adopted the following Notice of Motion:

### Annexures

- 1. Revised Planning Proposal for 374 & 376-382 New South Head Road, Double Bay U
- 2. Revised Shadow Diagrams  $\downarrow$
- 3. Community attitude survey prepared by Katos Holdings !