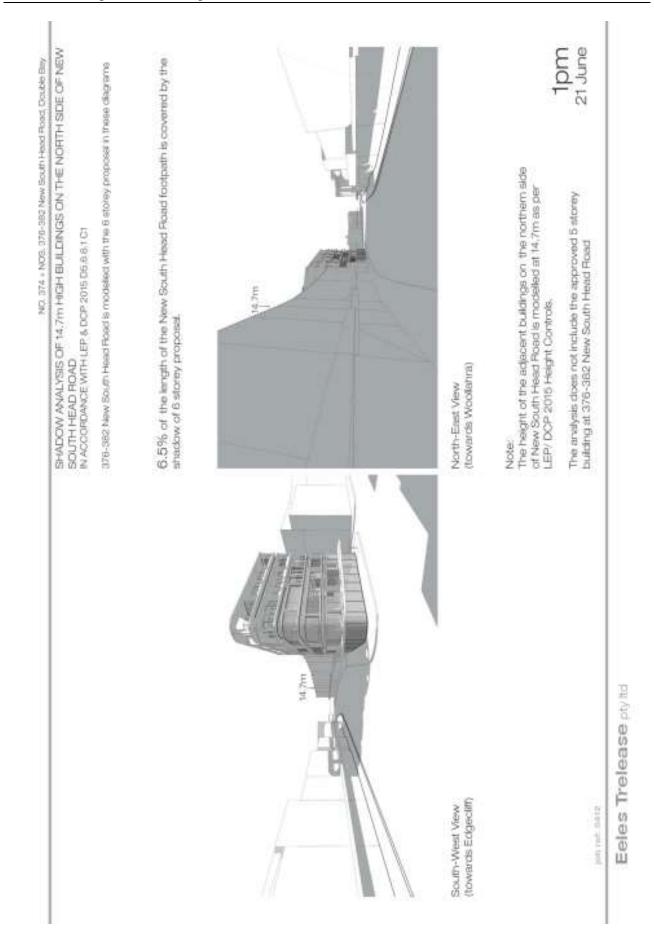

On 12 August 2016 the proponent submitted revised shadow diagrams (**Annexure 2**) and formally submitted a community attitude survey conducted by Kato Holdings (**Annexure 3**). On 26 September 2016 Council adopted the following Notice of Motion:

### Annexures

- 1. Revised Planning Proposal for 374 & 376-382 New South Head Road, Double Bay U
- 2. Revised Shadow Diagrams  $\downarrow$
- 3. Community attitude survey prepared by Katos Holdings !