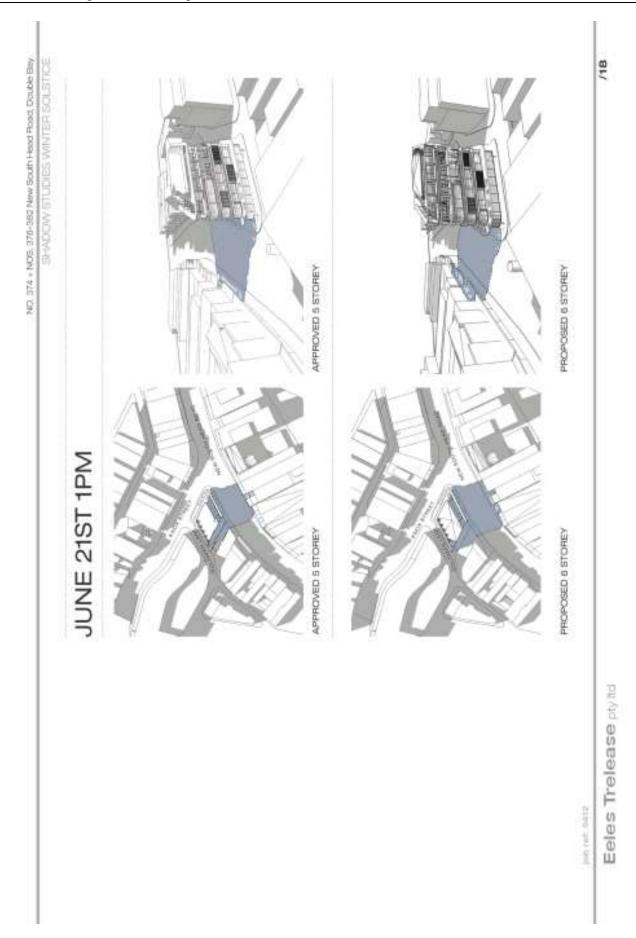

On 12 August 2016 the proponent submitted revised shadow diagrams (**Annexure 2**) and formally submitted a community attitude survey conducted by Kato Holdings (**Annexure 3**). On 26 September 2016 Council adopted the following Notice of Motion:

### Annexures

- 1. Revised Planning Proposal for 374 & 376-382 New South Head Road, Double Bay U
- 2. Revised Shadow Diagrams  $\downarrow$
- 3. Community attitude survey prepared by Katos Holdings !