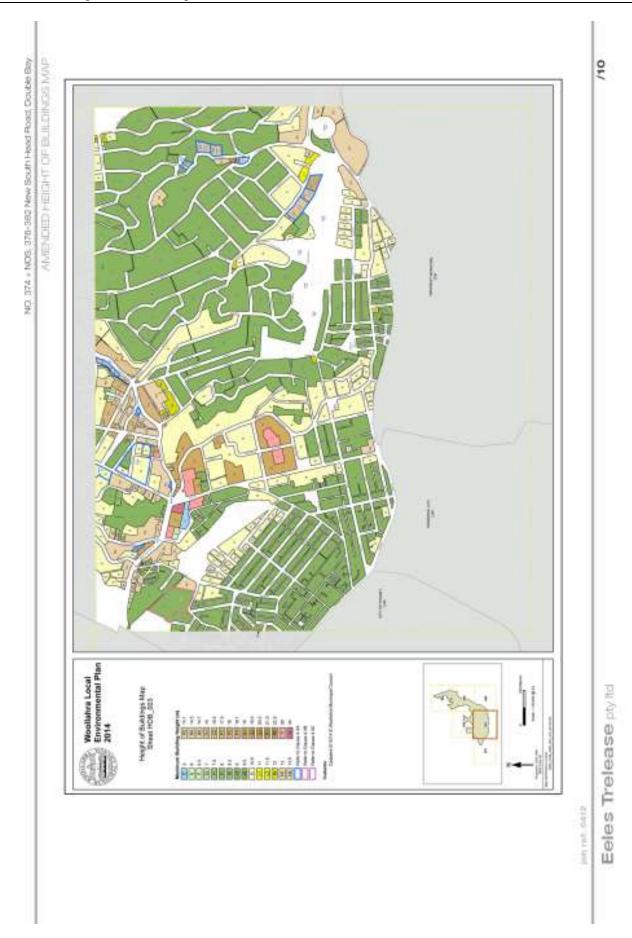

the near of No. 374 New South Head Poold is. is substation

NOSE accessed off Doloman Lans.

Road are noted within the Wookehra DCP 2015 - Double Bay

Centre as highly visible and (an) opportunity for notable design

solutions, perfer 5.63.5 Convertibulidangs, Figure 27);

No. 374 + Nos. 370-362 New South Head Road are located

0.2 THE SUBJECT STEE

building has also bean referred to by numerous Councils Commendation and API NSM Award among others. Environmental Development

Proughout Sydney tell an excellent exemple of treatment of

Eeles Trelease ptyltd



105

NO. 374 a NOS. 376-382 New South Head Road, Double Bay A D PLANNING PROPOSAL





Eeles Trelease ptyltd

The Revised Harning Proposal will create an iconic comer building in the heart of the Double Bay Commercial Centre.

















14

NO. 374 - NOS 976-382 New South Head Road, Dauble Bay









Clause 5.3.2 (if in Whoderns DCP 2015 - Double Bay Certitre states the acre to invitance the presence of comer buildings addressing the parts of comer buildings addressing the public dones in the calms in hearts of a great such a cale and doubly. It is considered that the outent hew Stuth Head Baid and know Street comer condition tacks the presence and prominence to reflect the obove am. The current building also modeledly within its investigine context, and does not the current building also modeledly within its investigine context, and does not the the opportunity to entance the owner and strengthen the position of the Double Bay Commercial Certitie.

This is further excelled by tweeting the future effections agai