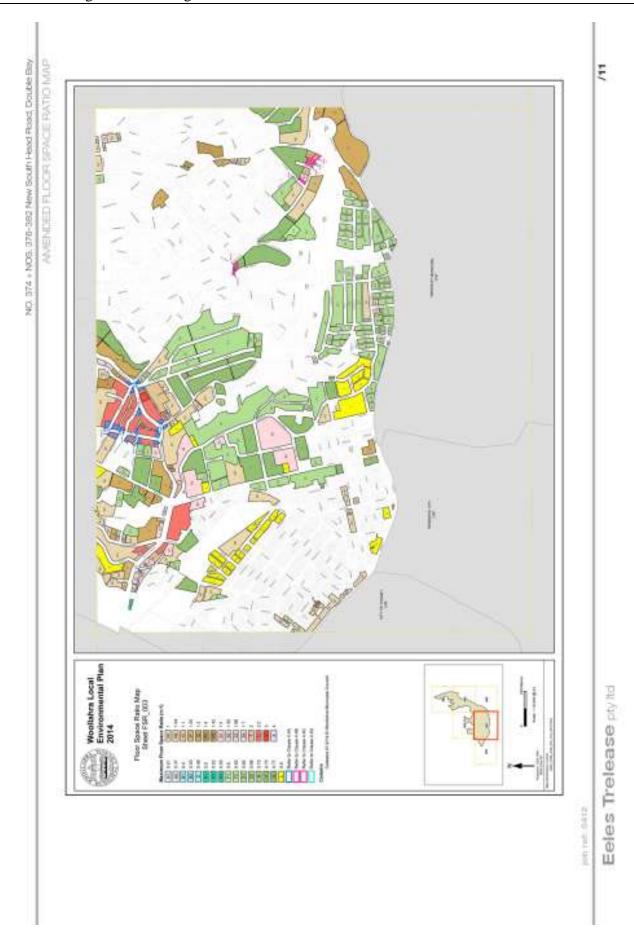

e near of No. 374 New South Head Poold is. is substation

NOSE accessed off Doloman Lans.

Road are noted within the Wookehra DCP 2015 - Double Bay

Centre as highly visible and (an) opportunity for notable design

solutions, perfer 5.63.5 Convertibulidangs, Figure 27);

No. 374 + Nos. 370-362 New South Head Road are located

0.2 THE SUBJECT STEE

building has also bean referred to by numerous Councils Commendation and API NSM Award among others. Environmental Development

Proughout Sydney tell an excellent exemple of treatment of

Eeles Trelease ptyltd



105

NO. 374 a NOS. 376-382 New South Head Road, Double Bay A D PLANNING PROPOSAL





Eeles Trelease ptyltd

The Revised Harning Proposal will create an iconic comer building in the heart of the Double Bay Commercial Centre.

















14

NO. 374 - NOS 976-382 New South Head Road, Dauble Bay









Clause 5.3.2 (if in Whoderns DCP 2015 - Double Bay Certitre states the acre to invitance the presence of comer buildings addressing the parts of comer buildings addressing the public dones in the calms in hearts of a great such a cale and doubly. It is considered that the outent hew Stuth Head Baid and know Street comer condition tacks the presence and prominence to reflect the obove am. The current building also modeledly within its investigine context, and does not the current building also modeledly within its investigine context, and does not the the opportunity to entance the owner and strengthen the position of the Double Bay Commercial Certitie.

This is further excelled by tweeting the future effections agains