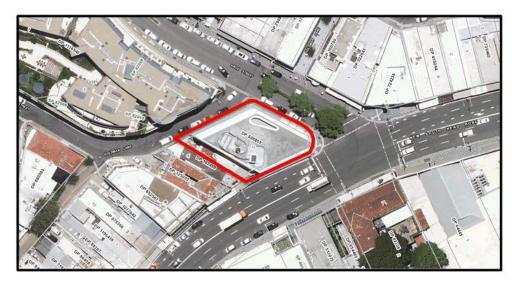

The site is located in Double Bay at the western corner of New South Head Road and Knox Street, as shown below in Figure 1: *Local area map*. An aerial of the site is shown in Figure 2.

Figure 1: Local area map

Figure 2: Aerial

The original planning proposal was to amend the height and floor space ratio (FSR) controls applying to the site under Woollahra Local Environmental Plan 2014 (Woollahra LEP 2014) by:

- Increasing the maximum FSR from 2.5:1 to 5:1 on 374 New South Head Road
- Increasing the maximum FSR from 3:1 to 5:1 on 376-382 New South Head Road
- Increasing the maximum building height from 14.7m (4 storeys) to 26m (7 storeys) over the site.